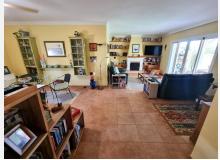

The house is distributed on two floors. On the first floor there is a spacious living-dining room, a fitted kitchen with utility room, a large glazed terrace and a toilet with window.

On the upper floor there are three large bedrooms with two bathrooms, and from the master bedroom you can access a large terrace. In addition, the house has a large perimeter garden with space to build a swimming pool, on a plot of 300 m2.