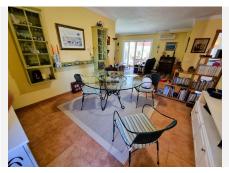

The house is distributed on two floors. On the first floor there is a spacious living-dining room, a fitted kitchen with utility room, a large glazed terrace and a toilet with window.

On the upper floor there are three large bedrooms with two bathrooms, and from the master bedroom you can access a large terrace. In addition, the house has a large perimeter garden with space to build a swimming pool, on a plot of 300 m2.