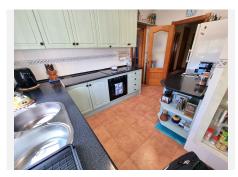

The house is distributed on two floors. On the first floor there is a spacious living-dining room, a fitted kitchen with utility room, a large glazed terrace and a toilet with window.

On the upper floor there are three large bedrooms with two bathrooms, and from the master bedroom you can access a large terrace. In addition, the house has a large perimeter garden with space to build a swimming pool, on a plot of 300 m2.