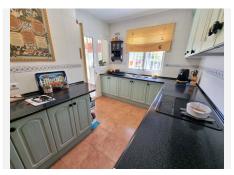

The house is distributed on two floors. On the first floor there is a spacious living-dining room, a fitted kitchen with utility room, a large glazed terrace and a toilet with window.

On the upper floor there are three large bedrooms with two bathrooms, and from the master bedroom you can access a large terrace. In addition, the house has a large perimeter garden with space to build a swimming pool, on a plot of 300 m2.