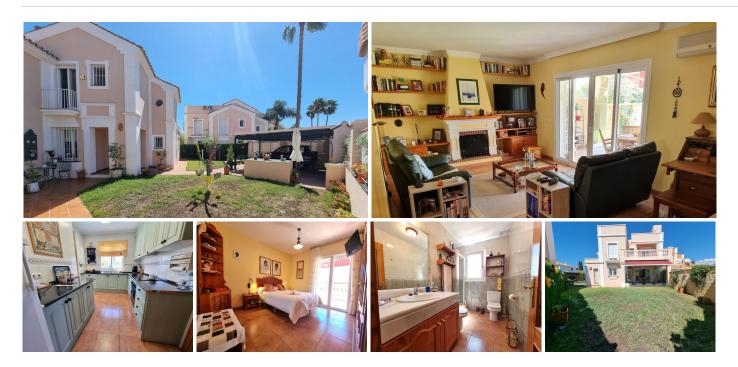

## San Pedro de Alcantara

REF# BEMR4808389 €1,200,000

| BEDS | BATHS | BUILT  | PLOT   | TERRACE |
|------|-------|--------|--------|---------|
| 3    | 3     | 178 m² | 300 m² | 32 m²   |

Large corner townhouse in one of the best urbanizations of San Pedro Playa. Family friendly and very quiet area, just a few steps from the promenade, the town and all necessary services, including schools and sports centers. You can also easily reach Puerto Banus through the promenade.

The house is distributed on two floors. On the first floor there is a spacious living-dining room, a fitted kitchen with utility room, a large glazed terrace and a toilet with window.

On the upper floor there are three large bedrooms with two bathrooms, and from the master bedroom you can access a large terrace. In addition, the house has a large perimeter garden with space to build a swimming pool, on a plot of 300 m2.

It also has a garage with capacity for two cars, expandable to more if desired. The house has solar panels located on the large terrace on the second floor.

+34 952 939 460 · info@bromleyestatesmarbella.com Urbanizacion El Rosario, CN340, Km 188, Marbella, Malaga 29603