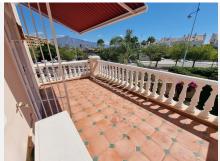

The house is distributed on two floors. On the first floor there is a spacious living-dining room, a fitted kitchen with utility room, a large glazed terrace and a toilet with window.

On the upper floor there are three large bedrooms with two bathrooms, and from the master bedroom you can access a large terrace. In addition, the house has a large perimeter garden with space to build a swimming pool, on a plot of 300 m2.

It also has a garage with capacity for two cars, expandable to more if desired. The house has solar panels located on the large terrace on the second floor.

+34 952 939 460 · info@bromleyestatesmarbella.com Urbanizacion El Rosario, CN340, Km 188, Marbella, Malaga 29603