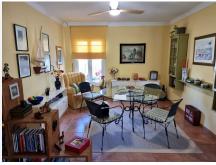

The house is distributed on two floors. On the first floor there is a spacious living-dining room, a fitted kitchen with utility room, a large glazed terrace and a toilet with window.

On the upper floor there are three large bedrooms with two bathrooms, and from the master bedroom you can access a large terrace. In addition, the house has a large perimeter garden with space to build a swimming pool, on a plot of 300 m2.