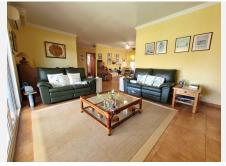

The house is distributed on two floors. On the first floor there is a spacious living-dining room, a fitted kitchen with utility room, a large glazed terrace and a toilet with window.

On the upper floor there are three large bedrooms with two bathrooms, and from the master bedroom you can access a large terrace. In addition, the house has a large perimeter garden with space to build a swimming pool, on a plot of 300 m2.