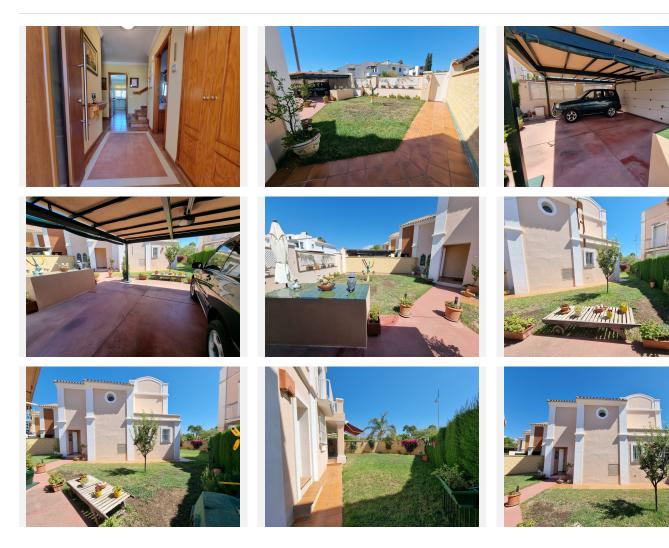

## San Pedro de Alcantara

REF# BEMR4808389 €1,200,000

| BEDS | BATHS | BUILT  | PLOT   | TERRACE |
|------|-------|--------|--------|---------|
| 3    | 3     | 178 m² | 300 m² | 32 m²   |

Large corner townhouse in one of the best urbanizations of San Pedro Playa. Family friendly and very quiet area, just a few steps from the promenade, the town and all necessary services, including schools and sports centers. You can also easily reach Puerto Banus through the promenade.

The house is distributed on two floors. On the first floor there is a spacious living-dining room, a fitted kitchen with utility room, a large glazed terrace and a toilet with window.

On the upper floor there are three large bedrooms with two bathrooms, and from the master bedroom you can access a large terrace. In addition, the house has a large perimeter garden with space to build a swimming pool, on a plot of 300 m2.

It also has a garage with capacity for two cars, expandable to more if desired. The house has solar panels located on the large terrace on the second floor.

+34 952 939 460 · info@bromleyestatesmarbella.com Urbanizacion El Rosario, CN340, Km 188, Marbella, Malaga 29603