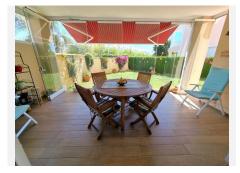

The house is distributed on two floors. On the first floor there is a spacious living-dining room, a fitted kitchen with utility room, a large glazed terrace and a toilet with window.

On the upper floor there are three large bedrooms with two bathrooms, and from the master bedroom you can access a large terrace. In addition, the house has a large perimeter garden with space to build a swimming pool, on a plot of 300 m2.