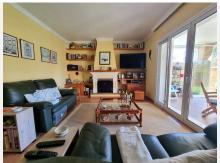

The house is distributed on two floors. On the first floor there is a spacious living-dining room, a fitted kitchen with utility room, a large glazed terrace and a toilet with window.

On the upper floor there are three large bedrooms with two bathrooms, and from the master bedroom you can access a large terrace. In addition, the house has a large perimeter garden with space to build a swimming pool, on a plot of 300 m2.