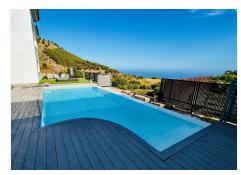

On the second floor, the master bedroom becomes a private sanctuary with spectacular views, a wardrobe/dressing room and an en-suite bathroom.

The private plot of 645 m<sup>2</sup> includes an infinity pool and a well-kept garden, ideal for relaxing and enjoying nice moments with friends. A multipurpose storage room, a gym, an office, a laundry room and two closed and private parking spaces. Built in 2011 and in excellent condition, this house has electric heating with hot/cold pump and south orientation, guaranteeing comfort throughout the year.