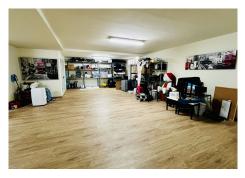

On the second floor, the master bedroom becomes a private sanctuary with spectacular views, a wardrobe/dressing room and an en-suite bathroom.

The private plot of 645 m<sup>2</sup> includes an infinity pool and a well-kept garden, ideal for relaxing and enjoying nice moments with friends. A multipurpose storage room, a gym, an office, a laundry room and two closed and private parking spaces. Built in 2011 and in excellent condition, this house has electric heating with hot/cold pump and south orientation, guaranteeing comfort throughout the year.