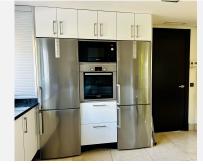

The first floor has a spacious living-dining room, two bedrooms and a large kitchen, integrated into the living room a large covered gallery from where you can see the pool and enjoy the sea breeze and panoramic views of the sea.