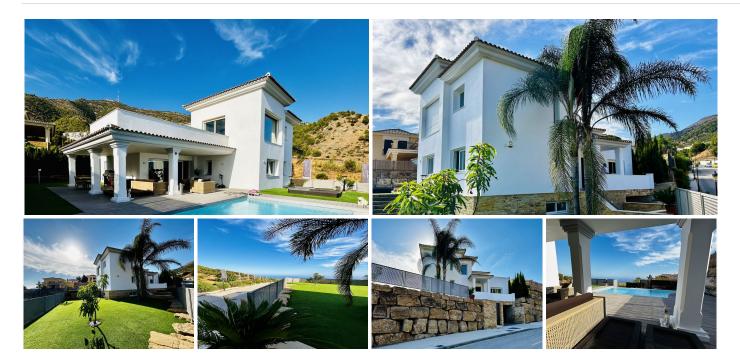

This beautiful detached house/villa offers relaxed living just minutes from the beach but with the tranquility of the mountains, with panoramic views of the sea, green areas and mountains. With 413 m<sup>2</sup> distributed over three floors, this property has four bedrooms and three bathrooms, perfect for a family looking for comfort and space.

The first floor has a spacious living-dining room, two bedrooms and a large kitchen, integrated into the living room a large covered gallery from where you can see the pool and enjoy the sea breeze and panoramic views of the sea.

On the second floor, the master bedroom becomes a private sanctuary with spectacular views, a wardrobe/dressing room and an en-suite bathroom.

The private plot of 645 m<sup>2</sup> includes an infinity pool and a well-kept garden, ideal for relaxing and enjoying nice moments with friends. A multipurpose storage room, a gym, an office, a laundry room and two closed and private parking spaces. Built in 2011 and in excellent condition, this house has electric heating with hot/cold pump and south orientation, guaranteeing comfort throughout the year.