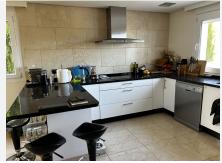

The first floor has a spacious living-dining room, two bedrooms and a large kitchen, integrated into the living room a large covered gallery from where you can see the pool and enjoy the sea breeze and panoramic views of the sea.