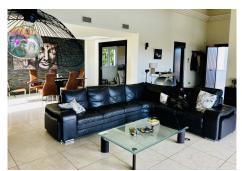

The first floor has a spacious living-dining room, two bedrooms and a large kitchen, integrated into the living room a large covered gallery from where you can see the pool and enjoy the sea breeze and panoramic views of the sea.