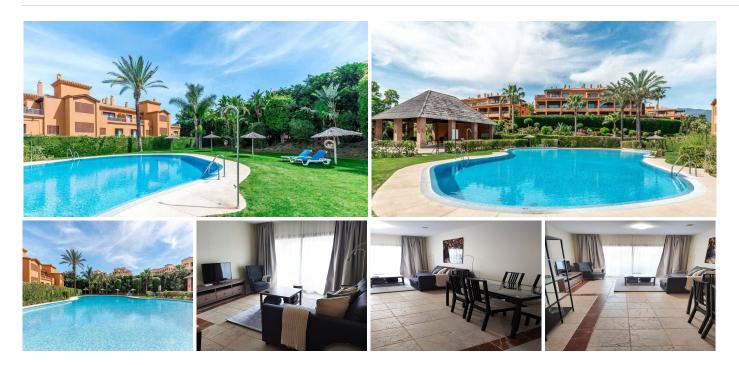

Located in one of the most coveted areas, next to the prestigious Atalaya School. This property stands out for its spacious living room with terrace, from where you can enjoy impressive views of the gardens and mountains. The independent kitchen is fully equipped and has a practical laundry room.

The apartment has two large bedrooms with built-in wardrobes and two full bathrooms, one of them en suite, offering comfort and privacy. In addition, it includes an underground parking space for your complete peace of mind.

The community offers a variety of exclusive services such as gardens, swimming pools, gym and spa, ideal for relaxing and staying in shape without leaving home. Apartment has a private garden maintained by the community.