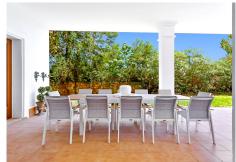

Relax on the sun loungers next to the huge swimming pool or on the comfortable sofa on the covered terrace. Enjoy lunch on the BBQ and dine outside at the 12 seater dining table on the covered terrace.