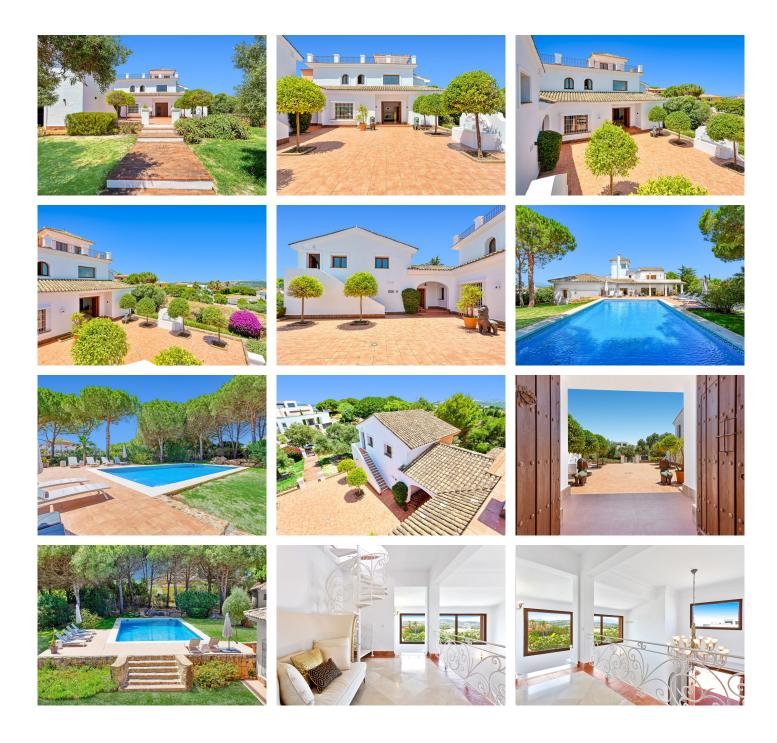

#### Sotogrande White House Villa

A luxurious Mediterranean villa set on the rolling hills of Sotogrande situated in the area of SO/Sotogrande Hotel and the Almenara golf course with beautiful mountain views. Entrance is via a courtyard that leads into an open plan entrance hall, 12 seater dining area | lounge | separate TV lounge which leads out onto a large covered terrace and spacious garden through glass fold away doors.

Relax on the sun loungers next to the huge swimming pool or on the comfortable sofa on the covered terrace. Enjoy lunch on the BBQ and dine outside at the 12 seater dining table on the covered terrace.

#### **Outdoor Space**

- ? Swimming pool
- ? Undercover terrace
- ? Large garden
- ? Outdoor Furniture & pool loungers
- ? Umbrellas
- ? Swimming pool & beach towels
- ? BBQ (Gas)