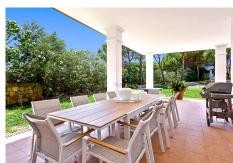

Relax on the sun loungers next to the huge swimming pool or on the comfortable sofa on the covered terrace. Enjoy lunch on the BBQ and dine outside at the 12 seater dining table on the covered terrace.