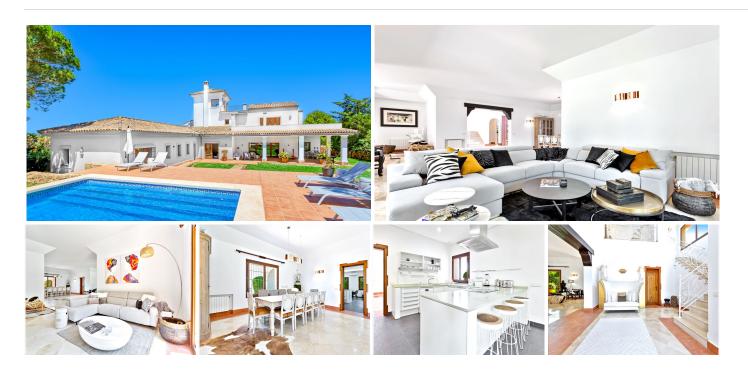

#### Sotogrande White House Villa

A luxurious Mediterranean villa set on the rolling hills of Sotogrande situated in the area of SO/Sotogrande Hotel and the Almenara golf course with beautiful mountain views. Entrance is via a courtyard that leads into an open plan entrance hall, 12 seater dining area | lounge | separate TV lounge which leads out onto a large covered terrace and spacious garden through glass fold away doors.

Relax on the sun loungers next to the huge swimming pool or on the comfortable sofa on the covered terrace. Enjoy lunch on the BBQ and dine outside at the 12 seater dining table on the covered terrace.

The kitchen is fully furnished and equipped with all the necessary amenities. An 8 seater dining area is in the kitchen if you prefer a more informal eating space. A laundry area leads out the kitchen which connects to the garage for easy access from your car into the kitchen.

Above the garage is an independent guest cottage with bedroom | en suite bathroom and living room.

The main house has 3 large en suite bedrooms on the ground floor. The spacious luxurious master

+34 952 939 460 · info@bromleyestatesmarbella.com Urbanizacion El Rosario, CN340, Km 188, Marbella, Malaga 29603

Marbella

bedroom with en suite large bathroom is on the 1st floor. The master bedroom opens out through glass fold away doors onto a private balcony with beautiful views of the mountain and surrounding area. Climb up the spiral staircase to the 2nd floor which opens out on to another private balcony with beautiful views of the mountains.