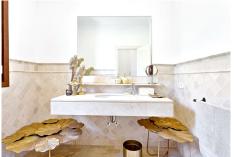

#### Indoor space

- ? Fully equipped kitchen with household appliances
- ? Linen & towels
- ? High-speed uncapped internet access (WI-FI)
- ? Air Conditioners Cool & Heat
- ? Radiators
- ? Fans
- ? Heated Towel Rails
- ? Fire Place
- ? Washing machine
- ? Tumble-dryer
- ? Dishwasher
- ? Glass stove top Electric Cooker & Electric Oven
- ? Microwave
- ? Fridge & freezer
- ? Nespresso Coffee Machine
- ? Kettle
- ? Toaster
- ? Cutlery & Crockery
- ? Glasses
- ? Hair dryers
- ? Clothes hangers
- ? TV's
- ? Marshall Speaker
- ? Digital Personal Room Safes