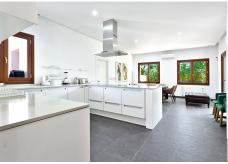

The kitchen is fully furnished and equipped with all the necessary amenities. An 8 seater dining area is in the kitchen if you prefer a more informal eating space. A laundry area leads out the kitchen which connects to the garage for easy access from your car into the kitchen.