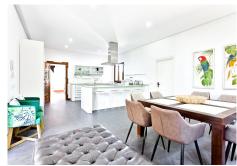

The kitchen is fully furnished and equipped with all the necessary amenities. An 8 seater dining area is in the kitchen if you prefer a more informal eating space. A laundry area leads out the kitchen which connects to the garage for easy access from your car into the kitchen.