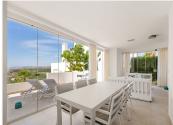

Upon entry, there is a spacious hall with guest WC and access to the living room with open plan kitchen.

The kitchen is fully equipped with Siemens appliances and has its own access to the side terrace and private garden.

The living room consists of a dining area and lounge with fireplace, further leading into a spacious covered terrace equipped with window curtains. This effectively doubles the living room space in the wintertime or doubles your outdoor terrace space in the summertime.