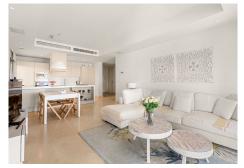

Upon entry, there is a spacious hall with guest WC and access to the living room with open plan kitchen.

The kitchen is fully equipped with Siemens appliances and has its own access to the side terrace and private garden.