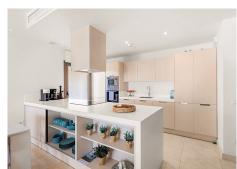

Upon entry, there is a spacious hall with guest WC and access to the living room with open plan kitchen.

The kitchen is fully equipped with Siemens appliances and has its own access to the side terrace and private garden.