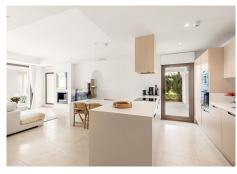

Upon entry, there is a spacious hall with guest WC and access to the living room with open plan kitchen.

The kitchen is fully equipped with Siemens appliances and has its own access to the side terrace and private garden.

The living room consists of a dining area and lounge with fireplace, further leading into a spacious covered terrace equipped with window curtains. This effectively doubles the living room space in the wintertime or doubles your outdoor terrace space in the summertime.