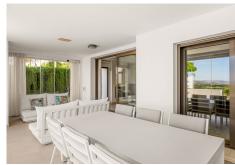

The living room consists of a dining area and lounge with fireplace, further leading into a spacious covered terrace equipped with window curtains. This effectively doubles the living room space in the wintertime or doubles your outdoor terrace space in the summertime.