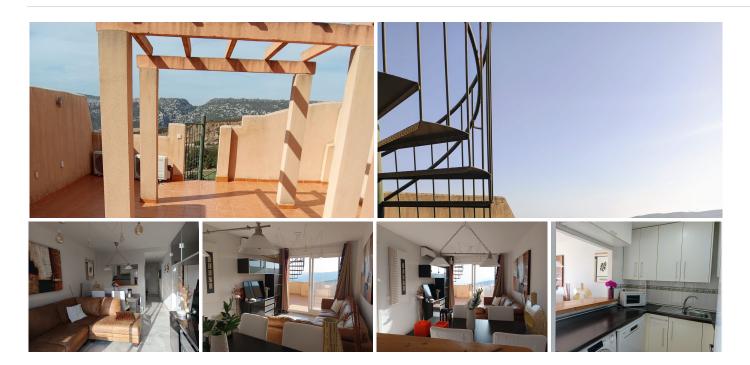

Penthouse only 5 minutes to the beach of Casares Costa in the golf area near Finca Cortesin with huge terrace and 2 doble bedrooms, one bathroom en suite and another one outside the bedrooms plus a very light and modern kitchen fully equipped. The urbanisation will have a comunity pool in the future and some people buy their own pool to put non the terrace, form the terrace you have only lateral sea views and very nice views to the panoramic hillside.

There is the possibility to make a little reform having the lift coming up directly to the upper terrace of 50m2 taking the stairs of the terrace area., so you could get directly from the tp terrace to the apartment and to the garaje.

The apartment has one underground garaje space included in the price.

For golf lovers it is a paradise at a very reasonalbe price and also beach fans can have their sea promenade at very few minutes driving, also the port of Duquesa with a vast choice of restauarnst and bars rigth next to the boats is very nearby, at 10 minutes drive.