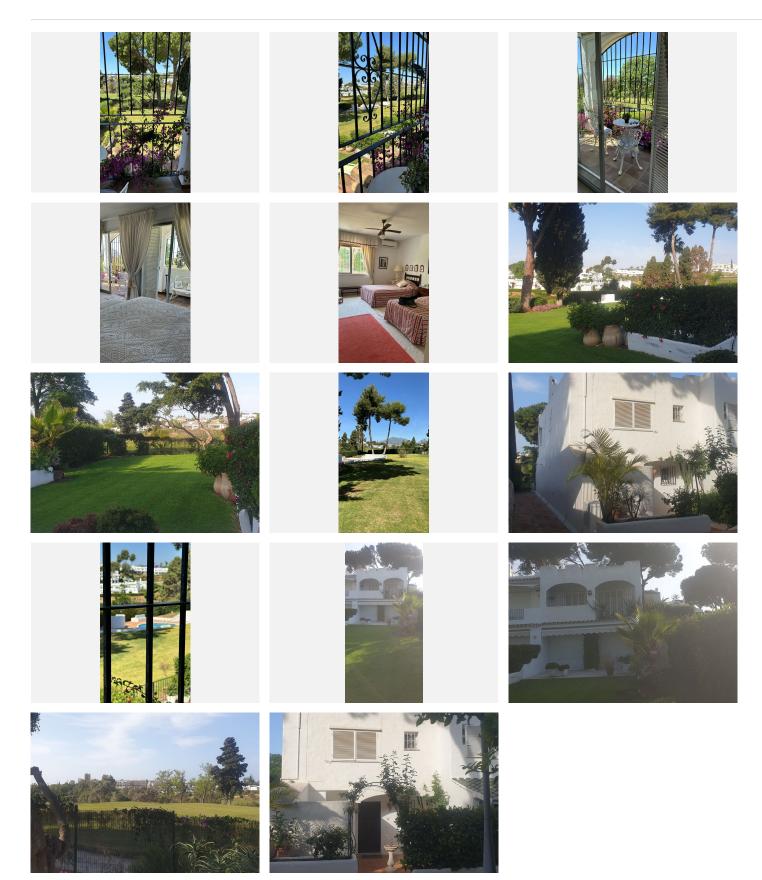

The property enjoys of a privileged position front line golf and west orientated with sunhsine all day long. On ground floor entrance, kitchen, toilet, spacious lounge opening to the patio and garden with direct access to the pool.

On the first floor two very large bedrooms originally three, with en suite bathrooms and a balcony overlooking garden, pool and golf course.

The house can be converted in a really dream home.

Gated community with swimming pool only for 10 houses, next to the Country club of Aloha. A must see!