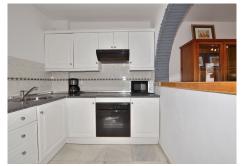

## **BROMLEY ESTATES**

Marbella

NOTE: The block does not have an elevator but since it is located on the ground floor, there is no need to go up or down any steps.

The distribution is as follows:

Hall, bathroom and one bedroom. Following, corridor, kitchen, living room with access to terrace and master bedroom with access to the terrace before mentioned.