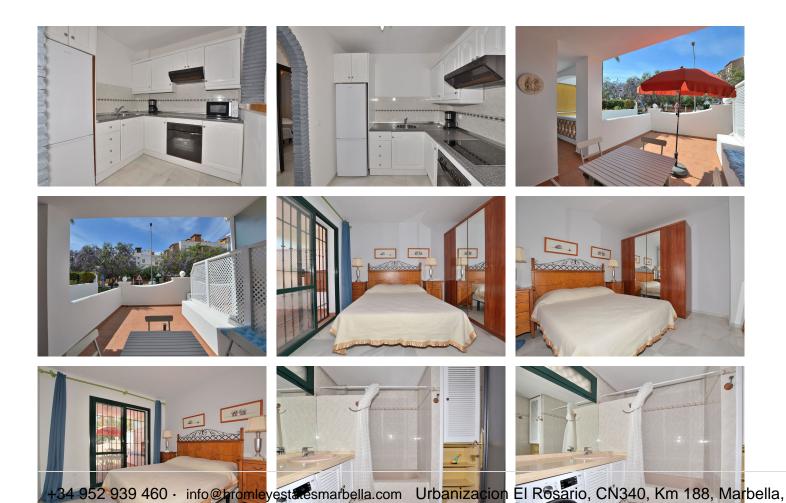

Apartment located in the renowned PARQUE DE LA PALOMA area (Benalmádena), in a beautiful Andalusian-style complex with 2 communal swimming pools, garden and 2 bbq areas.

Large SOUTH FACING TERRACE of 30 M2, perfect to enjoy the great weather of Costa del Sol.

Fantastic location walking distance to all amenities. The beach is located at just 800 metres and Arroyo de la Miel centre at 700 metres.

Very well kept property, ready to move in. It has marble flooring, fitted wardrobes in one bedroom and air conditioning in the living room.

## **BROMLEY ESTATES**

Marbella

NOTE: The block does not have an elevator but since it is located on the ground floor, there is no need to go up or down any steps.

The distribution is as follows:

Hall, bathroom and one bedroom. Following, corridor, kitchen, living room with access to terrace and master bedroom with access to the terrace before mentioned.