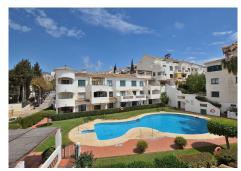

Apartment located in the renowned PARQUE DE LA PALOMA area (Benalmádena), in a beautiful Andalusian-style complex with 2 communal swimming pools, garden and 2 bbq areas.

Large SOUTH FACING TERRACE of 30 M2, perfect to enjoy the great weather of Costa del Sol.

Total size: 88 m2. Apartment: 57.3 m2. Terrace: 30.7 m2. Floor: Ground floor. Rubbish tax: 172 €/year. IBI

tax: 420 €/year. Orientation: South.

Year of construction: 1998.

\*Distances:

-Amenities: 50 mts.
-Bus stop: 50 mts.
-Supermarket: 400 mts.
-Train station: 700 mts.