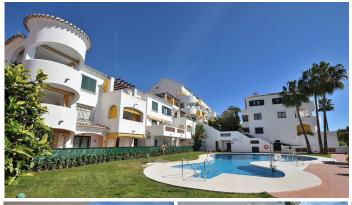

Apartment located in the renowned PARQUE DE LA PALOMA area (Benalmádena), in a beautiful Andalusian-style complex with 2 communal swimming pools, garden and 2 bbq areas.

Large SOUTH FACING TERRACE of 30 M2, perfect to enjoy the great weather of Costa del Sol.

Total size: 88 m2. Apartment: 57.3 m2. Terrace: 30.7 m2. Floor: Ground floor. Rubbish tax: 172 €/year. IBI

tax: 420 €/year. Orientation: South.

Year of construction: 1998.

\*Distances:

-Amenities: 50 mts.
-Bus stop: 50 mts.
-Supermarket: 400 mts.
-Train station: 700 mts.