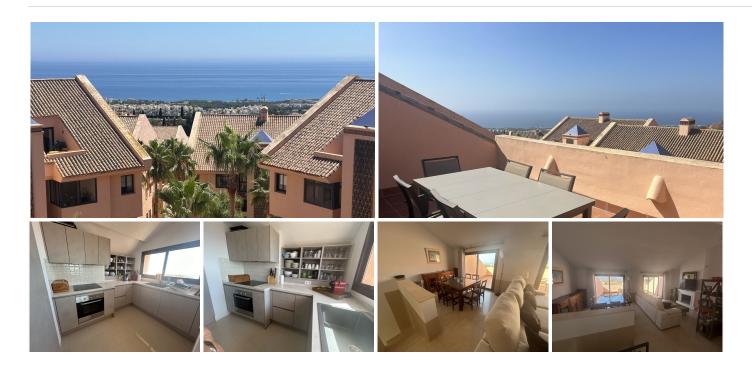

This great duplex penthouse will offer you luxury living. It has amazing views towards the sea and the surroundings from both levels. On the income level you find three good size bedrooms and two bathrooms of which one en-suite. There is also a utility room and a storage. On this level there is a really large covered terrace leading out from two of the bedrooms. On the first floor we have a large living dining area another good size open terrace for the sun seekers. There is a new kitchen with also amazing views. This property has a lot to offer. Space, freedom, peace and quite and amazing views. It comes with two underground parking's and two storage rooms. Easy viewing.