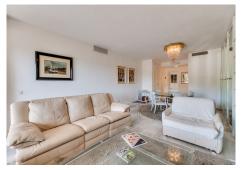

The apartment consists of an entrance hall with guest service, we find a closed kitchen and its laundry room, a living room with access to its large terrace. The main terrace has very unusual views of the garden and the breeze, creating a feeling of being immersed in nature. Next we find two large en-suite bedrooms with their terraces and views of the gardens and the Las Brisas golf course.