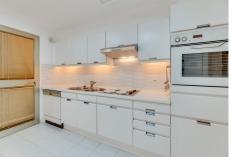

The apartment consists of an entrance hall with guest service, we find a closed kitchen and its laundry room, a living room with access to its large terrace. The main terrace has very unusual views of the garden and the breeze, creating a feeling of being immersed in nature. Next we find two large en-suite bedrooms with their terraces and views of the gardens and the Las Brisas golf course.