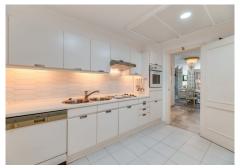

The apartment consists of an entrance hall with guest service, we find a closed kitchen and its laundry room, a living room with access to its large terrace. The main terrace has very unusual views of the garden and the breeze, creating a feeling of being immersed in nature. Next we find two large en-suite bedrooms with their terraces and views of the gardens and the Las Brisas golf course.