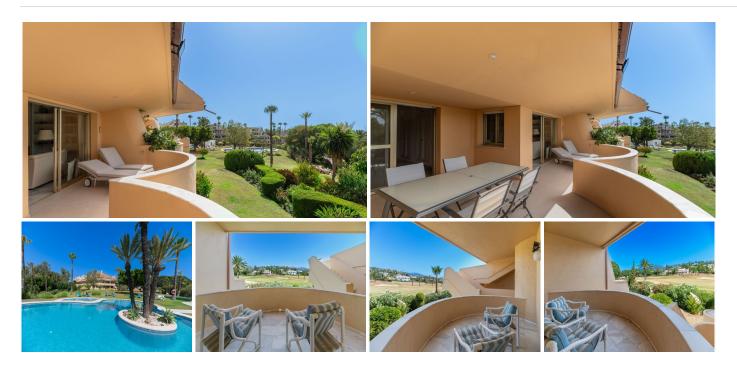

#### REF# BEMR4810228 €595,000

| BEDS | BATHS | BUILT  | TERRACE |
|------|-------|--------|---------|
| 2    | 2     | 134 m² | 30 m²   |

Beautiful apartment in prestigious urbanization

This exclusive residential complex has a heated community pool and another larger outdoor pool open all year round, beautiful gardens, enhancing the serene lifestyle it offers. The exclusive urbanization offers only 17 neighbors in addition to being able to enjoy 5000m2 of tropical garden.

The apartment consists of an entrance hall with guest service, we find a closed kitchen and its laundry room, a living room with access to its large terrace. The main terrace has very unusual views of the garden and the breeze, creating a feeling of being immersed in nature. Next we find two large en-suite bedrooms with their terraces and views of the gardens and the Las Brisas golf course.

### BROMLEY ESTATES Marbella.

Las Brisas Country Club, just minutes from the vibrant city center of Marbella and Puerto Banús, offers easy access to shopping centers and top-notch schools. The Las Brisas golf course provides a wonderful focal point in what has become one of the exclusive and attractive residential areas not only in Nueva Andalucía, but throughout Marbella.