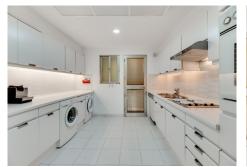

The apartment consists of an entrance hall with guest service, we find a closed kitchen and its laundry room, a living room with access to its large terrace. The main terrace has very unusual views of the garden and the breeze, creating a feeling of being immersed in nature. Next we find two large en-suite bedrooms with their terraces and views of the gardens and the Las Brisas golf course.