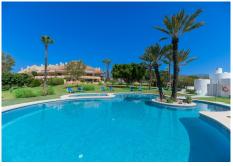

#### REF# BEMR4810228 €595,000

| BEDS | BATHS | BUILT  | TERRACE |
|------|-------|--------|---------|
| 2    | 2     | 134 m² | 30 m²   |

Beautiful apartment in prestigious urbanization

This exclusive residential complex has a heated community pool and another larger outdoor pool open all year round, beautiful gardens, enhancing the serene lifestyle it offers. The exclusive urbanization offers only 17 neighbors in addition to being able to enjoy 5000m2 of tropical garden.