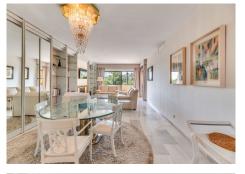

The apartment consists of an entrance hall with guest service, we find a closed kitchen and its laundry room, a living room with access to its large terrace. The main terrace has very unusual views of the garden and the breeze, creating a feeling of being immersed in nature. Next we find two large en-suite bedrooms with their terraces and views of the gardens and the Las Brisas golf course.