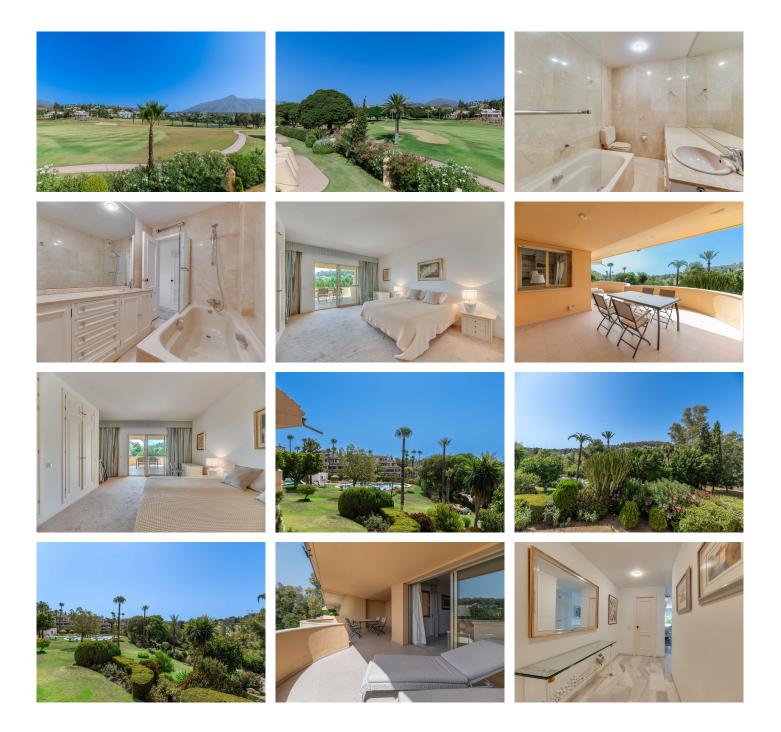

#### REF# BEMR4810228 €595,000

| BEDS | BATHS | BUILT  | TERRACE |
|------|-------|--------|---------|
| 2    | 2     | 134 m² | 30 m²   |

Beautiful apartment in prestigious urbanization

This exclusive residential complex has a heated community pool and another larger outdoor pool open all year round, beautiful gardens, enhancing the serene lifestyle it offers. The exclusive urbanization offers only 17 neighbors in addition to being able to enjoy 5000m2 of tropical garden.

The apartment consists of an entrance hall with guest service, we find a closed kitchen and its laundry room, a living room with access to its large terrace. The main terrace has very unusual views of the garden and the breeze, creating a feeling of being immersed in nature. Next we find two large en-suite bedrooms with their terraces and views of the gardens and the Las Brisas golf course.

### BROMLEY ESTATES Marbella.

Las Brisas Country Club, just minutes from the vibrant city center of Marbella and Puerto Banús, offers easy access to shopping centers and top-notch schools. The Las Brisas golf course provides a wonderful focal point in what has become one of the exclusive and attractive residential areas not only in Nueva Andalucía, but throughout Marbella.