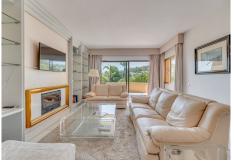

The apartment consists of an entrance hall with guest service, we find a closed kitchen and its laundry room, a living room with access to its large terrace. The main terrace has very unusual views of the garden and the breeze, creating a feeling of being immersed in nature. Next we find two large en-suite bedrooms with their terraces and views of the gardens and the Las Brisas golf course.