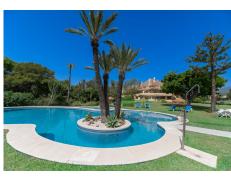

#### REF# BEMR4810228 €595,000

| BEDS | BATHS | BUILT  | TERRACE |
|------|-------|--------|---------|
| 2    | 2     | 134 m² | 30 m²   |

Beautiful apartment in prestigious urbanization

This exclusive residential complex has a heated community pool and another larger outdoor pool open all year round, beautiful gardens, enhancing the serene lifestyle it offers. The exclusive urbanization offers only 17 neighbors in addition to being able to enjoy 5000m2 of tropical garden.