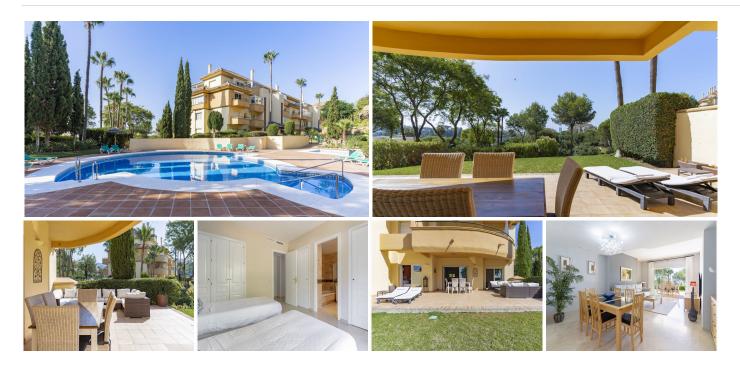

## GROUND FLOOR APARTMENT 3 BEDROOMS 3 BATHROOMS IN ELVIRIA

## REF# BEMR4810237 €785,000

| BEDS | BATHS | BUILT  | TERRACE |
|------|-------|--------|---------|
| 3    | 3     | 160 m² | 30 m²   |

"Luxurious home for sale!

This spacious and bright ground floor apartment is distributed in a hall that leads us to a large living room with access to the large terrace and garden with its beautiful views. renovated and fully equipped kitchen and independent with a small terrace. Two large en-suite bedrooms that have access to the main terrace and another of the en-suite bedrooms in the opposite orientation.

The house has wifi, hot and cold air machine throughout the house.

The sunny terrace with its south orientation has a large sofa to enjoy the tranquility and the views offered by this popular urbanization, also on the terrace we have sun loungers to relax and a terrace table to enjoy al fresco dinners. The entire terrace has stoneware floors although it also has its garden area with natural grass. Large underground parking space in the same building with easy access and storage room included in the sale price.

## BROMLEY ESTATES Marbella

It is located just 100 meters from the clubhouse and its 1 Michelin Star Restaurant "EL LAGO". Other facilities within the urbanization to highlight are: two clay tennis courts, gym, 9-hole par 3 golf course and practice course.