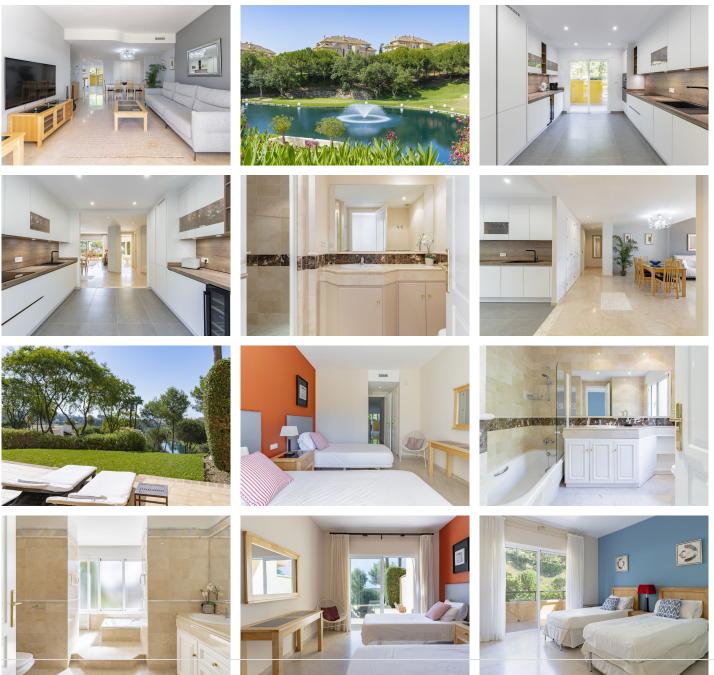

## REF# BEMR4810237 €785,000

| BEDS | BATHS | BUILT  | TERRACE |
|------|-------|--------|---------|
| 3    | 3     | 160 m² | 30 m²   |

"Luxurious home for sale!

This spacious and bright ground floor apartment is distributed in a hall that leads us to a large living room with access to the large terrace and garden with its beautiful views. renovated and fully equipped kitchen and independent with a small terrace. Two large en-suite bedrooms that have access to the main terrace and another of the en-suite bedrooms in the opposite orientation.

The house has wifi, hot and cold air machine throughout the house.

The sunny terrace with its south orientation has a large sofa to enjoy the tranquility and the views offered by this popular urbanization, also on the terrace we have sun loungers to relax and a terrace table to enjoy al fresco dinners. The entire terrace has stoneware floors although it also has its garden area with natural grass. Large underground parking space in the same building with easy access and storage room included in the sale price.