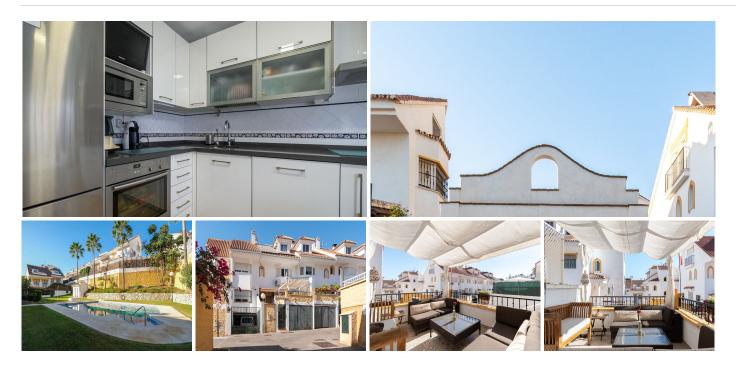

## REF# BEMR4810345 €520,000

| BEDS | BATHS | BUILT  | TERRACE |
|------|-------|--------|---------|
| 4    | 3.5   | 235 m² | 50 m²   |

This beautiful semi-detached house is located in the Olisol Urbanization, at the entrance to Sierrezuela. Its magnificent location allows you to disconnect from the city but at the same time have everything at hand: restaurants, shops, schools, bus stops, etc.

It is divided into 4 floors. In the lower part is the garage with capacity for two cars, woodshed and a storage room.

On the first floor there is a spacious living room, with access to a covered terrace and access to the upper park of the urbanization. There is also a toilet and a fully equipped kitchen next to a very cozy porch where you can spend the hot summer nights having a drink with friends.

The second floor is composed of 3 bedrooms and two bathrooms. The main room with an en-suite bathroom.

+34 952 939 460 · info@bromleyestatesmarbella.com Urbanizacion El Rosario, CN340, Km 188, Marbella, Malaga 29603

## BROMLEY ESTATES Marbella

On the top floor, we can find a room, a small office with a bookcase and a laundry room.

The house is located in a very quiet gated community, with a community pool open all year round and green areas.