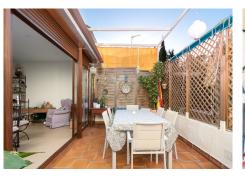

It is divided into 4 floors. In the lower part is the garage with capacity for two cars, woodshed and a storage room.

On the first floor there is a spacious living room, with access to a covered terrace and access to the upper park of the urbanization. There is also a toilet and a fully equipped kitchen next to a very cozy porch where you can spend the hot summer nights having a drink with friends.