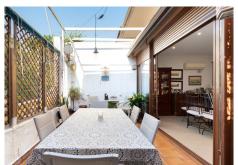

It is divided into 4 floors. In the lower part is the garage with capacity for two cars, woodshed and a storage room.

On the first floor there is a spacious living room, with access to a covered terrace and access to the upper park of the urbanization. There is also a toilet and a fully equipped kitchen next to a very cozy porch where you can spend the hot summer nights having a drink with friends.