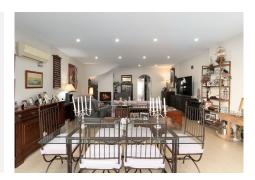

It is divided into 4 floors. In the lower part is the garage with capacity for two cars, woodshed and a storage room.

On the first floor there is a spacious living room, with access to a covered terrace and access to the upper park of the urbanization. There is also a toilet and a fully equipped kitchen next to a very cozy porch where you can spend the hot summer nights having a drink with friends.