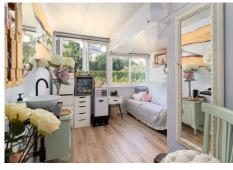

It is divided into 4 floors. In the lower part is the garage with capacity for two cars, woodshed and a storage room.

On the first floor there is a spacious living room, with access to a covered terrace and access to the upper park of the urbanization. There is also a toilet and a fully equipped kitchen next to a very cozy porch where you can spend the hot summer nights having a drink with friends.

The second floor is composed of 3 bedrooms and two bathrooms. The main room with an en-suite bathroom.

+34 952 939 460 · info@bromleyestatesmarbella.com Urbanizacion El Rosario, CN340, Km 188, Marbella, Malaga 29603