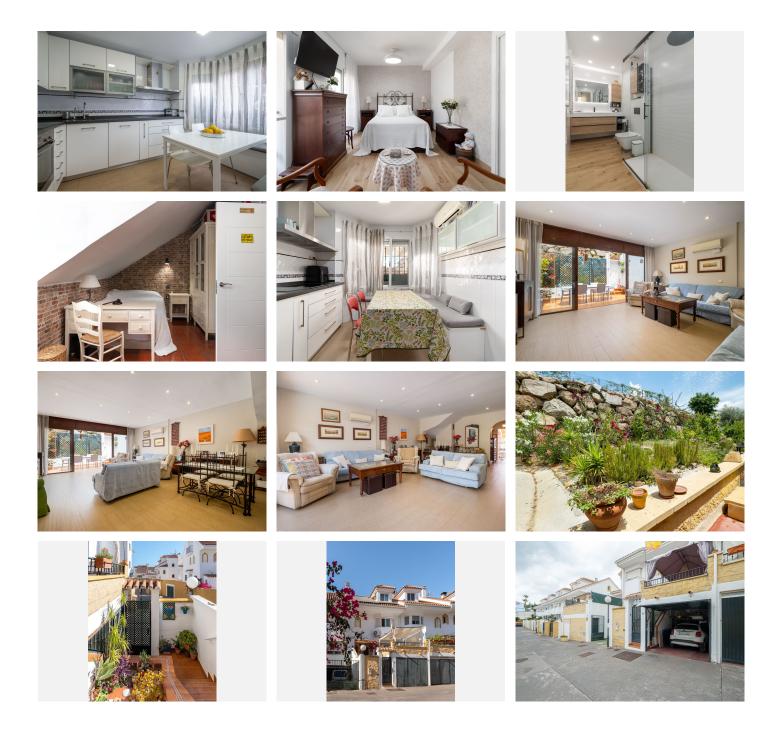

It is divided into 4 floors. In the lower part is the garage with capacity for two cars, woodshed and a storage room.

On the first floor there is a spacious living room, with access to a covered terrace and access to the upper park of the urbanization. There is also a toilet and a fully equipped kitchen next to a very cozy porch where you can spend the hot summer nights having a drink with friends.

The second floor is composed of 3 bedrooms and two bathrooms. The main room with an en-suite bathroom.

+34 952 939 460 · info@bromleyestatesmarbella.com Urbanizacion El Rosario, CN340, Km 188, Marbella, Malaga 29603

## BROMLEY ESTATES Marbella

On the top floor, we can find a room, a small office with a bookcase and a laundry room.

The house is located in a very quiet gated community, with a community pool open all year round and green areas.