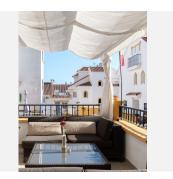

It is divided into 4 floors. In the lower part is the garage with capacity for two cars, woodshed and a storage room.

On the first floor there is a spacious living room, with access to a covered terrace and access to the upper park of the urbanization. There is also a toilet and a fully equipped kitchen next to a very cozy porch where you can spend the hot summer nights having a drink with friends.