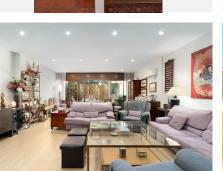

It is divided into 4 floors. In the lower part is the garage with capacity for two cars, woodshed and a storage room.

On the first floor there is a spacious living room, with access to a covered terrace and access to the upper park of the urbanization. There is also a toilet and a fully equipped kitchen next to a very cozy porch where you can spend the hot summer nights having a drink with friends.