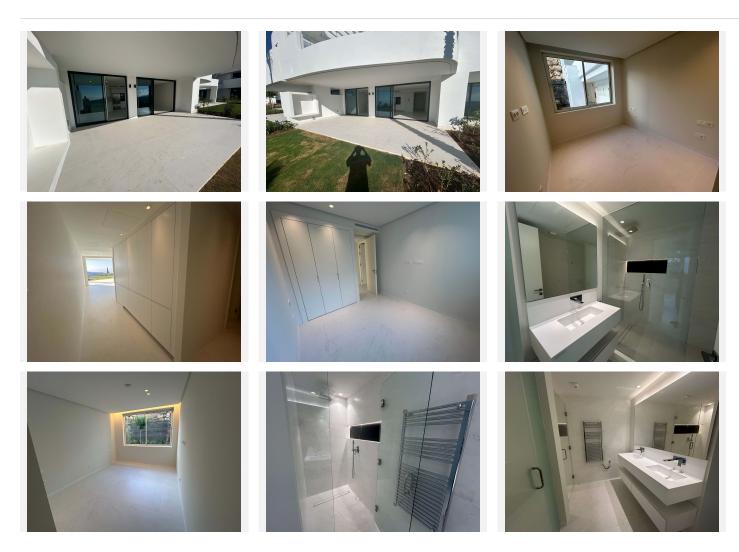

## REF# BEMR4810390 €799,000

| BEDS | BATHS | BUILT  | PLOT  | TERRACE |
|------|-------|--------|-------|---------|
| 2    | 2     | 108 m² | 73 m² | 37 m²   |

2 bedroom apartment available with southern exposure. This apartment features an open layout where the kitchen and living room open onto the terrace and you can enjoy maximum views from these areas. Moreover, the terrace is also extended by 73 m2 of private garden. The master bedroom has an en-suite dressing room and bathroom. There is also a second bathroom for the guest bedroom. Like all apartments at here, this unit is finished to a very high standard.