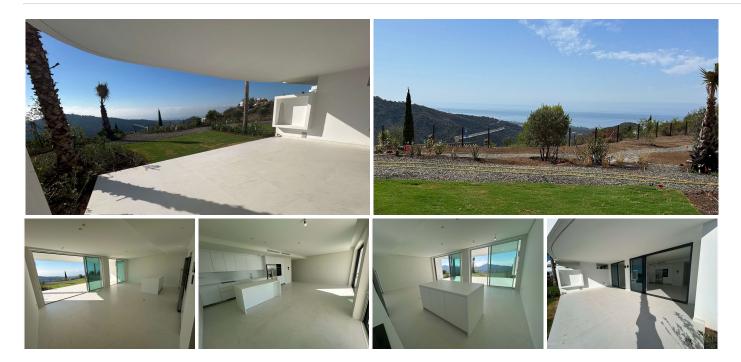

## REF# BEMR4810390 €799,000

| BEDS | BATHS | BUILT  | PLOT  | TERRACE |
|------|-------|--------|-------|---------|
| 2    | 2     | 108 m² | 73 m² | 37 m²   |

2 bedroom apartment available with southern exposure. This apartment features an open layout where the kitchen and living room open onto the terrace and you can enjoy maximum views from these areas. Moreover, the terrace is also extended by 73 m2 of private garden. The master bedroom has an en-suite dressing room and bathroom. There is also a second bathroom for the guest bedroom. Like all apartments at here, this unit is finished to a very high standard.

This apartment forms part of an exclusive hilltop community with beautiful, uninterrupted views of the Mediterranean Sea. A place where you will be able to enjoy the exclusive things in life like horseback riding in the hills, relaxing by the infinity pool and sipping cocktails on the terrace of your beautiful apartment. This estate is 50 hectares, of which only 20% will be cultivated, so you will always be in a green and natural environment.