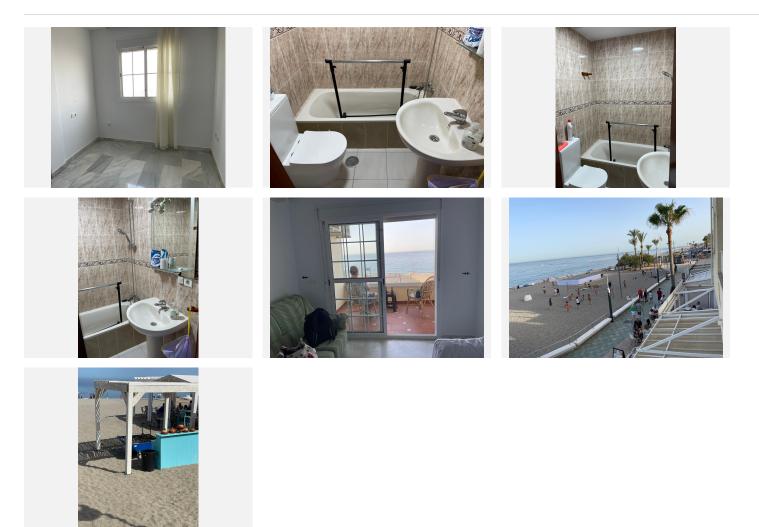

#### LOCATION LOCATION LOCATION !!! Seafront Apartment in San Luis de Sabinillas, Manilva

This beautiful apartment is located directly on the first line of the sea, offering stunning views and easy beach access. The property features 2 bedrooms, 1 bathroom, a bright living room, and a semi-open kitchen. The kitchen has been recently opened up. New closet installed and the entire interior freshly painted. Small repairs have been completed on the windows, doors, and roller shutters, ensuring the apartment is in good condition.

Middle Floor Apartment, Manilva, Costa del Sol. 2 Bedrooms, 1 Bathroom, Built 62 m<sup>2</sup>.

Setting : Town, Commercial Area, Close To Shops.
Orientation : South.
Condition : Good.
Climate Control : Air Conditioning, Hot A/C, Cold A/C.
Views : Sea, Beach, Street.
Features : Covered Terrace, Lift, Fitted Wardrobes, Near Transport, Private Terrace, Restaurant On Site.
Furniture : Not Furnished.
Kitchen : Fully Fitted.
Security : Electric Blinds, Entry Phone.
Parking : Street.
Utilities : Electricity.
Category : Beachfront, Holiday Homes, Investment, Resale.