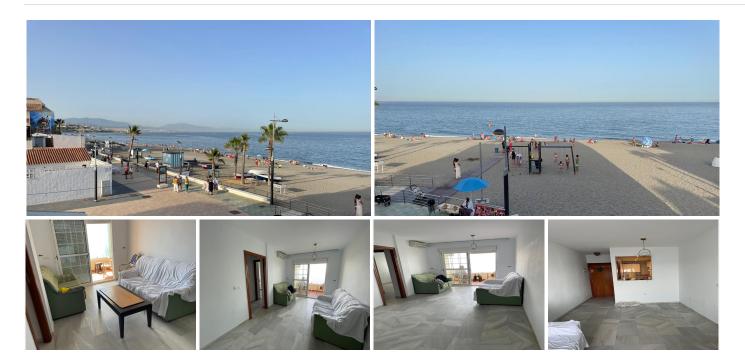

#### LOCATION LOCATION LOCATION !!! Seafront Apartment in San Luis de Sabinillas, Manilva

This beautiful apartment is located directly on the first line of the sea, offering stunning views and easy beach access. The property features 2 bedrooms, 1 bathroom, a bright living room, and a semi-open kitchen. The kitchen has been recently opened up. New closet installed and the entire interior freshly painted. Small repairs have been completed on the windows, doors, and roller shutters, ensuring the apartment is in good condition.

The surrounding area is vibrant, with numerous food shops, cafes, bars, and restaurants within walking distance. Just 50 meters away, you'll find a well-known Italian ice cream shop famous in the area for its generous portions at affordable prices. Additionally, a lovely public swimming pool is only 300 meters away, making this property ideal as a holiday home or rental investment. Don't miss the chance to own this seaside retreat!

Middle Floor Apartment, Manilva, Costa del Sol. 2 Bedrooms, 1 Bathroom, Built 62 m<sup>2</sup>.

Setting : Town, Commercial Area, Close To Shops.
Orientation : South.
Condition : Good.
Climate Control : Air Conditioning, Hot A/C, Cold A/C.
Views : Sea, Beach, Street.
Features : Covered Terrace, Lift, Fitted Wardrobes, Near Transport, Private Terrace, Restaurant On Site.
Furniture : Not Furnished.
Kitchen : Fully Fitted.
Security : Electric Blinds, Entry Phone.
Parking : Street.
Utilities : Electricity.
Category : Beachfront, Holiday Homes, Investment, Resale.