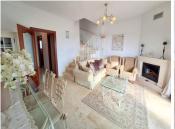

## TOWNHOUSE 3 BEDROOMS 2 BATHROOMS IN MANILVA

Manilya

REF# BEMR4812814 €299,000

| BEDS | BATHS | BUILT  | TERRACE |
|------|-------|--------|---------|
| 3    | 2     | 172 m² | 45 m²   |

\*\*\*Excellent Home from Home\*\*\* This is an established boutique urbanisation of 18 homes situated on the cusp of Manilva Pueblo with stunning views towards the Mediterranean Sea and beyond. Situated within a gated entry and private drive is this fantastic 3 bedroom, 2 bathroom townhouse. To the front of the property is a private patio area and entry to the home. The hallway leads to a fully equipped kitchen, a family shower room and the main living area with access to the terrace and views towards the Mediterranean Sea. The marble stairs ascends to the upper floor and 3 double bedrooms with wardrobe storage and a family bathroom. The property benefits from a lower basement and private garage with plenty of space for storage and vehicles. The property is being sold furnished and has a communal pool area and gardens to enjoy! An excellent property for those wanting space, seaviews and a boutique community.