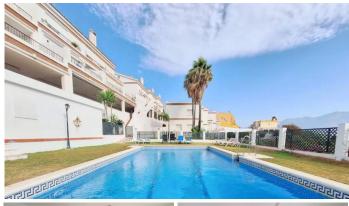

## TOWNHOUSE 3 BEDROOMS 2 BATHROOMS IN MANILVA

Manilya

REF# BEMR4812814 €299,000

| BEDS | BATHS | BUILT  | TERRACE |
|------|-------|--------|---------|
| 3    | 2     | 172 m² | 45 m²   |

\*\*\*Excellent Home from Home\*\*\* This is an established boutique urbanisation of 18 homes situated on the cusp of Manilva Pueblo with stunning views towards the Mediterranean Sea and beyond. Situated within a gated entry and private drive is this fantastic 3 bedroom, 2 bathroom townhouse. To the front of the property is a private patio area and entry to the home. The hallway leads to a fully equipped kitchen, a family shower room and the main living area with access to the terrace and views towards the Mediterranean Sea. The marble stairs ascends to the upper floor and 3 double bedrooms with wardrobe storage and a family bathroom. The property benefits from a lower basement and private garage with plenty of space for storage and vehicles. The property is being sold furnished and has a communal pool area and gardens to enjoy! An excellent property for those wanting space, seaviews and a boutique community.