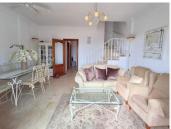

## TOWNHOUSE 3 BEDROOMS 2 BATHROOMS IN MANILVA

Manilya

REF# BEMR4812814 €299,000

| BEDS | BATHS | BUILT  | TERRACE |
|------|-------|--------|---------|
| 3    | 2     | 172 m² | 45 m²   |

\*\*\*Excellent Home from Home\*\*\* This is an established boutique urbanisation of 18 homes situated on the cusp of Manilva Pueblo with stunning views towards the Mediterranean Sea and beyond. Situated within a gated entry and private drive is this fantastic 3 bedroom, 2 bathroom townhouse. To the front of the property is a private patio area and entry to the home. The hallway leads to a fully equipped kitchen, a family shower room and the main living area with access to the terrace and views towards the Mediterranean Sea. The marble stairs ascends to the upper floor and 3 double bedrooms with wardrobe storage and a family bathroom. The property benefits from a lower basement and private garage with plenty of space for storage and vehicles. The property is being sold furnished and has a communal pool area and gardens to enjoy! An excellent property for those wanting space, seaviews and a boutique community.