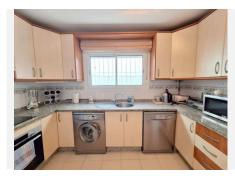

## TOWNHOUSE 3 BEDROOMS 2 BATHROOMS IN MANILVA

Manilya

REF# BEMR4812814 €299,000

| BEDS | BATHS | BUILT  | TERRACE |
|------|-------|--------|---------|
| 3    | 2     | 172 m² | 45 m²   |

\*\*\*Excellent Home from Home\*\*\* This is an established boutique urbanisation of 18 homes situated on the cusp of Manilva Pueblo with stunning views towards the Mediterranean Sea and beyond. Situated within a gated entry and private drive is this fantastic 3 bedroom, 2 bathroom townhouse. To the front of the property is a private patio area and entry to the home. The hallway leads to a fully equipped kitchen, a family shower room and the main living area with access to the terrace and views towards the Mediterranean Sea. The marble stairs ascends to the upper floor and 3 double bedrooms with wardrobe storage and a family bathroom. The property benefits from a lower basement and private garage with plenty of space for storage and vehicles. The property is being sold furnished and has a communal pool area and gardens to enjoy! An excellent property for those wanting space, seaviews and a boutique community.