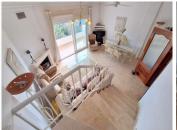

## TOWNHOUSE 3 BEDROOMS 2 BATHROOMS IN MANILVA

Manilya

REF# BEMR4812814 €299,000

| BEDS | BATHS | BUILT  | TERRACE |
|------|-------|--------|---------|
| 3    | 2     | 172 m² | 45 m²   |

\*\*\*Excellent Home from Home\*\*\* This is an established boutique urbanisation of 18 homes situated on the cusp of Manilva Pueblo with stunning views towards the Mediterranean Sea and beyond. Situated within a gated entry and private drive is this fantastic 3 bedroom, 2 bathroom townhouse. To the front of the property is a private patio area and entry to the home. The hallway leads to a fully equipped kitchen, a family shower room and the main living area with access to the terrace and views towards the Mediterranean Sea. The marble stairs ascends to the upper floor and 3 double bedrooms with wardrobe storage and a family bathroom. The property benefits from a lower basement and private garage with plenty of space for storage and vehicles. The property is being sold furnished and has a communal pool area and gardens to enjoy! An excellent property for those wanting space, seaviews and a boutique community.