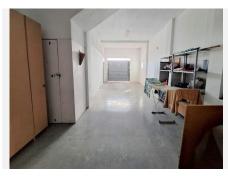

## TOWNHOUSE 3 BEDROOMS 2 BATHROOMS IN MANILVA

Manilya

REF# BEMR4812814 €299,000

| BEDS | BATHS | BUILT  | TERRACE |
|------|-------|--------|---------|
| 3    | 2     | 172 m² | 45 m²   |

\*\*\*Excellent Home from Home\*\*\* This is an established boutique urbanisation of 18 homes situated on the cusp of Manilva Pueblo with stunning views towards the Mediterranean Sea and beyond. Situated within a gated entry and private drive is this fantastic 3 bedroom, 2 bathroom townhouse. To the front of the property is a private patio area and entry to the home. The hallway leads to a fully equipped kitchen, a family shower room and the main living area with access to the terrace and views towards the Mediterranean Sea. The marble stairs ascends to the upper floor and 3 double bedrooms with wardrobe storage and a family bathroom. The property benefits from a lower basement and private garage with plenty of space for storage and vehicles. The property is being sold furnished and has a communal pool area and gardens to enjoy! An excellent property for those wanting space, seaviews and a boutique community.