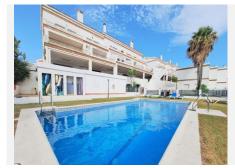

## TOWNHOUSE 3 BEDROOMS 2 BATHROOMS IN MANILVA

Manilya

REF# BEMR4812814 €299,000

| BEDS | BATHS | BUILT  | TERRACE |
|------|-------|--------|---------|
| 3    | 2     | 172 m² | 45 m²   |

\*\*\*Excellent Home from Home\*\*\* This is an established boutique urbanisation of 18 homes situated on the cusp of Manilva Pueblo with stunning views towards the Mediterranean Sea and beyond. Situated within a gated entry and private drive is this fantastic 3 bedroom, 2 bathroom townhouse. To the front of the property is a private patio area and entry to the home. The hallway leads to a fully equipped kitchen, a family shower room and the main living area with access to the terrace and views towards the Mediterranean Sea. The marble stairs ascends to the upper floor and 3 double bedrooms with wardrobe storage and a family bathroom. The property benefits from a lower basement and private garage with plenty of space for storage and vehicles. The property is being sold furnished and has a communal pool area and gardens to enjoy! An excellent property for those wanting space, seaviews and a boutique community.