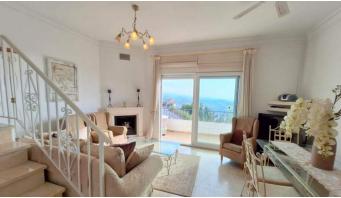

## TOWNHOUSE 3 BEDROOMS 2 BATHROOMS IN MANILVA

Manilya

REF# BEMR4812814 €299,000

| BEDS | BATHS | BUILT  | TERRACE |
|------|-------|--------|---------|
| 3    | 2     | 172 m² | 45 m²   |

\*\*\*Excellent Home from Home\*\*\* This is an established boutique urbanisation of 18 homes situated on the cusp of Manilva Pueblo with stunning views towards the Mediterranean Sea and beyond. Situated within a gated entry and private drive is this fantastic 3 bedroom, 2 bathroom townhouse. To the front of the property is a private patio area and entry to the home. The hallway leads to a fully equipped kitchen, a family shower room and the main living area with access to the terrace and views towards the Mediterranean Sea. The marble stairs ascends to the upper floor and 3 double bedrooms with wardrobe storage and a family bathroom. The property benefits from a lower basement and private garage with plenty of space for storage and vehicles. The property is being sold furnished and has a communal pool area and gardens to enjoy! An excellent property for those wanting space, seaviews and a boutique community.