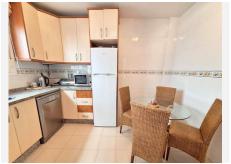

## TOWNHOUSE 3 BEDROOMS 2 BATHROOMS IN MANILVA

Manilya

REF# BEMR4812814 €299,000

| BEDS | BATHS | BUILT  | TERRACE |
|------|-------|--------|---------|
| 3    | 2     | 172 m² | 45 m²   |

\*\*\*Excellent Home from Home\*\*\* This is an established boutique urbanisation of 18 homes situated on the cusp of Manilva Pueblo with stunning views towards the Mediterranean Sea and beyond. Situated within a gated entry and private drive is this fantastic 3 bedroom, 2 bathroom townhouse. To the front of the property is a private patio area and entry to the home. The hallway leads to a fully equipped kitchen, a family shower room and the main living area with access to the terrace and views towards the Mediterranean Sea. The marble stairs ascends to the upper floor and 3 double bedrooms with wardrobe storage and a family bathroom. The property benefits from a lower basement and private garage with plenty of space for storage and vehicles. The property is being sold furnished and has a communal pool area and gardens to enjoy! An excellent property for those wanting space, seaviews and a boutique community.