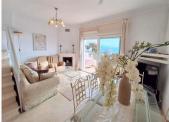

## TOWNHOUSE 3 BEDROOMS 2 BATHROOMS IN MANILVA

Manilya

REF# BEMR4812814 €299,000

| BEDS | BATHS | BUILT  | TERRACE |
|------|-------|--------|---------|
| 3    | 2     | 172 m² | 45 m²   |

\*\*\*Excellent Home from Home\*\*\* This is an established boutique urbanisation of 18 homes situated on the cusp of Manilva Pueblo with stunning views towards the Mediterranean Sea and beyond. Situated within a gated entry and private drive is this fantastic 3 bedroom, 2 bathroom townhouse. To the front of the property is a private patio area and entry to the home. The hallway leads to a fully equipped kitchen, a family shower room and the main living area with access to the terrace and views towards the Mediterranean Sea. The marble stairs ascends to the upper floor and 3 double bedrooms with wardrobe storage and a family bathroom. The property benefits from a lower basement and private garage with plenty of space for storage and vehicles. The property is being sold furnished and has a communal pool area and gardens to enjoy! An excellent property for those wanting space, seaviews and a boutique community.