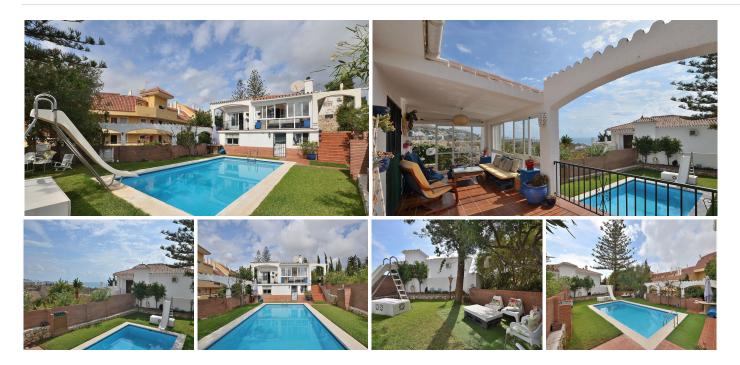

## REF# BEMR4812850 €635,000

| BEDS | BATHS | BUILT  | PLOT   | TERRACE |
|------|-------|--------|--------|---------|
| 4    | 2     | 114 m² | 736 m² | 15 m²   |

Beautiful VILLA with nice SEA VIEWS, located in Torreblanca (Fuengirola). Peaceful location with a bus stop next to the house and a children's playground.

736 m2 plot with swimming pool, garden and large terrace with beautiful sea and mountain views.

NOTE: There is the option to build a second floor. Currently the entire house, except one bedroom and one bathroom, are on one level making it a very comfortable layout.

The distribution is as follows:

-Main floor: Hall with fitted wardrobe. On the left hand side, there are 3 bedrooms and one bathroom. On the right hand side, spacious lounge, kitchen, terrace and access to the pool and garden area.

-Exterior: In the garden and pool area, there is a room (can be used as 4th bedroom) and bathroom. This room and bathroom have independent access from the garden.

Plot: 736 m2. Total size: 129 m2. House: 114 m2. Terrace: 15 m2. Floors: 1 (option to build a second floor). IBI tax: €780/year. Orientation: South. Year of construction: 1980.