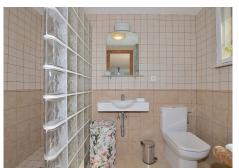

The distribution is as follows:

-Main floor: Hall with fitted wardrobe. On the left hand side, there are 3 bedrooms and one bathroom. On the right hand side, spacious lounge, kitchen, terrace and access to the pool and garden area.

-Exterior: In the garden and pool area, there is a room (can be used as 4th bedroom) and bathroom. This room and bathroom have independent access from the garden.

Plot: 736 m2. Total size: 129 m2. House: 114 m2. Terrace: 15 m2. Floors: 1 (option to build a second floor). IBI tax: €780/year. Orientation: South. Year of construction: 1980.