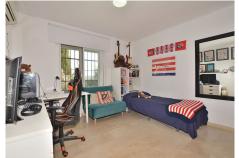

-Exterior: In the garden and pool area, there is a room (can be used as 4th bedroom) and bathroom. This room and bathroom have independent access from the garden.

Plot: 736 m2. Total size: 129 m2. House: 114 m2. Terrace: 15 m2. Floors: 1 (option to build a second floor). IBI tax: €780/year. Orientation: South. Year of construction: 1980.