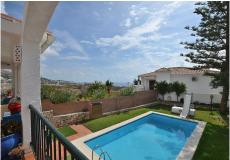

## REF# BEMR4812850 €635,000

| BEDS | BATHS | BUILT  | PLOT   | TERRACE |
|------|-------|--------|--------|---------|
| 4    | 2     | 114 m² | 736 m² | 15 m²   |

Beautiful VILLA with nice SEA VIEWS, located in Torreblanca (Fuengirola). Peaceful location with a bus stop next to the house and a children's playground.

736 m2 plot with swimming pool, garden and large terrace with beautiful sea and mountain views.

NOTE: There is the option to build a second floor. Currently the entire house, except one bedroom and one bathroom, are on one level making it a very comfortable layout.