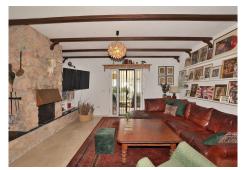

Very well kept property, ready to move in. It has marble flooring, air conditioning in almost all rooms and fitted wardrobes.

GARAGE with space for one car.

+34 952 939 460 · info@bromleyestatesmarbella.com Urbanizacion El Rosario, CN340, Km 188, Marbella, Malaga 29603

The distribution is as follows:

-Main floor: Hall with fitted wardrobe. On the left hand side, there are 3 bedrooms and one bathroom. On the right hand side, spacious lounge, kitchen, terrace and access to the pool and garden area.