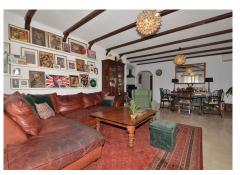

The distribution is as follows:

-Main floor: Hall with fitted wardrobe. On the left hand side, there are 3 bedrooms and one bathroom. On the right hand side, spacious lounge, kitchen, terrace and access to the pool and garden area.