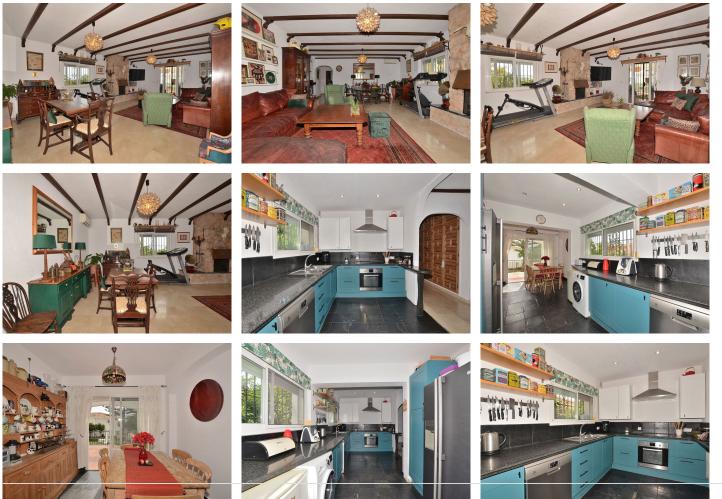

Very well kept property, ready to move in. It has marble flooring, air conditioning in almost all rooms and fitted wardrobes.

GARAGE with space for one car.

+34 952 939 460 · info@bromleyestatesmarbella.com Urbanizacion El Rosario, CN340, Km 188, Marbella, Malaga 29603

The distribution is as follows:

-Main floor: Hall with fitted wardrobe. On the left hand side, there are 3 bedrooms and one bathroom. On the right hand side, spacious lounge, kitchen, terrace and access to the pool and garden area.