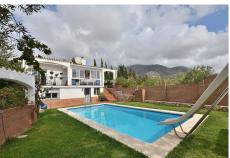

## REF# BEMR4812850 €635,000

| BEDS | BATHS | BUILT  | PLOT   | TERRACE |
|------|-------|--------|--------|---------|
| 4    | 2     | 114 m² | 736 m² | 15 m²   |

Beautiful VILLA with nice SEA VIEWS, located in Torreblanca (Fuengirola). Peaceful location with a bus stop next to the house and a children's playground.

736 m2 plot with swimming pool, garden and large terrace with beautiful sea and mountain views.

NOTE: There is the option to build a second floor. Currently the entire house, except one bedroom and one bathroom, are on one level making it a very comfortable layout.