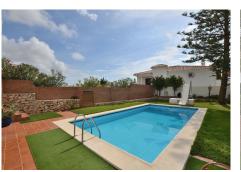

736 m2 plot with swimming pool, garden and large terrace with beautiful sea and mountain views.

NOTE: There is the option to build a second floor. Currently the entire house, except one bedroom and one bathroom, are on one level making it a very comfortable layout.

-Exterior: In the garden and pool area, there is a room (can be used as 4th bedroom) and bathroom. This room and bathroom have independent access from the garden.

Plot: 736 m2. Total size: 129 m2. House: 114 m2. Terrace: 15 m2. Floors: 1 (option to build a second floor). IBI tax: €780/year. Orientation: South. Year of construction: 1980.