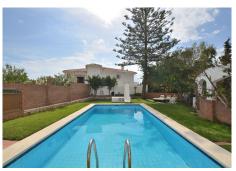

## REF# BEMR4812850 €635,000

| BEDS | BATHS | BUILT  | PLOT   | TERRACE |
|------|-------|--------|--------|---------|
| 4    | 2     | 114 m² | 736 m² | 15 m²   |

Beautiful VILLA with nice SEA VIEWS, located in Torreblanca (Fuengirola). Peaceful location with a bus stop next to the house and a children's playground.

736 m2 plot with swimming pool, garden and large terrace with beautiful sea and mountain views.

NOTE: There is the option to build a second floor. Currently the entire house, except one bedroom and one bathroom, are on one level making it a very comfortable layout.