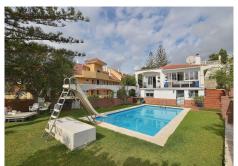

## REF# BEMR4812850 €635,000

| BEDS | BATHS | BUILT  | PLOT   | TERRACE |
|------|-------|--------|--------|---------|
| 4    | 2     | 114 m² | 736 m² | 15 m²   |

Beautiful VILLA with nice SEA VIEWS, located in Torreblanca (Fuengirola). Peaceful location with a bus stop next to the house and a children's playground.

736 m2 plot with swimming pool, garden and large terrace with beautiful sea and mountain views.

NOTE: There is the option to build a second floor. Currently the entire house, except one bedroom and one bathroom, are on one level making it a very comfortable layout.

-Exterior: In the garden and pool area, there is a room (can be used as 4th bedroom) and bathroom. This room and bathroom have independent access from the garden.

Plot: 736 m2. Total size: 129 m2. House: 114 m2. Terrace: 15 m2. Floors: 1 (option to build a second floor). IBI tax: €780/year. Orientation: South. Year of construction: 1980.