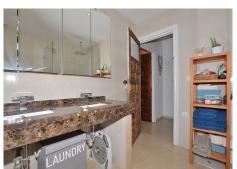

The distribution is as follows:

-Main floor: Hall with fitted wardrobe. On the left hand side, there are 3 bedrooms and one bathroom. On the right hand side, spacious lounge, kitchen, terrace and access to the pool and garden area.

-Exterior: In the garden and pool area, there is a room (can be used as 4th bedroom) and bathroom. This room and bathroom have independent access from the garden.

Plot: 736 m2. Total size: 129 m2. House: 114 m2. Terrace: 15 m2. Floors: 1 (option to build a second floor). IBI tax: €780/year. Orientation: South. Year of construction: 1980.