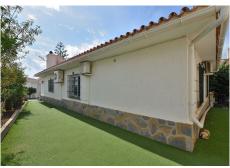

736 m2 plot with swimming pool, garden and large terrace with beautiful sea and mountain views.

NOTE: There is the option to build a second floor. Currently the entire house, except one bedroom and one bathroom, are on one level making it a very comfortable layout.

-Exterior: In the garden and pool area, there is a room (can be used as 4th bedroom) and bathroom. This room and bathroom have independent access from the garden.

Plot: 736 m2. Total size: 129 m2. House: 114 m2. Terrace: 15 m2. Floors: 1 (option to build a second floor). IBI tax: €780/year. Orientation: South. Year of construction: 1980.