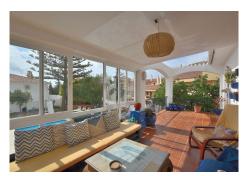

736 m2 plot with swimming pool, garden and large terrace with beautiful sea and mountain views.

NOTE: There is the option to build a second floor. Currently the entire house, except one bedroom and one bathroom, are on one level making it a very comfortable layout.

The distribution is as follows:

-Main floor: Hall with fitted wardrobe. On the left hand side, there are 3 bedrooms and one bathroom. On the right hand side, spacious lounge, kitchen, terrace and access to the pool and garden area.