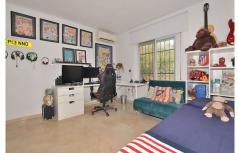

The distribution is as follows:

-Main floor: Hall with fitted wardrobe. On the left hand side, there are 3 bedrooms and one bathroom. On the right hand side, spacious lounge, kitchen, terrace and access to the pool and garden area.

-Exterior: In the garden and pool area, there is a room (can be used as 4th bedroom) and bathroom. This room and bathroom have independent access from the garden.

Plot: 736 m2. Total size: 129 m2. House: 114 m2. Terrace: 15 m2. Floors: 1 (option to build a second floor). IBI tax: €780/year. Orientation: South. Year of construction: 1980.