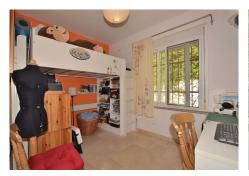

The distribution is as follows:

-Main floor: Hall with fitted wardrobe. On the left hand side, there are 3 bedrooms and one bathroom. On the right hand side, spacious lounge, kitchen, terrace and access to the pool and garden area.

-Exterior: In the garden and pool area, there is a room (can be used as 4th bedroom) and bathroom. This room and bathroom have independent access from the garden.

Plot: 736 m2. Total size: 129 m2. House: 114 m2. Terrace: 15 m2. Floors: 1 (option to build a second floor). IBI tax: €780/year. Orientation: South. Year of construction: 1980.