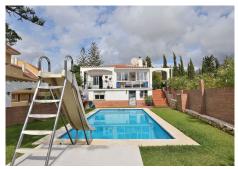

## REF# BEMR4812850 €635,000

| BEDS | BATHS | BUILT  | PLOT   | TERRACE |
|------|-------|--------|--------|---------|
| 4    | 2     | 114 m² | 736 m² | 15 m²   |

Beautiful VILLA with nice SEA VIEWS, located in Torreblanca (Fuengirola). Peaceful location with a bus stop next to the house and a children's playground.

736 m2 plot with swimming pool, garden and large terrace with beautiful sea and mountain views.

NOTE: There is the option to build a second floor. Currently the entire house, except one bedroom and one bathroom, are on one level making it a very comfortable layout.

-Exterior: In the garden and pool area, there is a room (can be used as 4th bedroom) and bathroom. This room and bathroom have independent access from the garden.

Plot: 736 m2. Total size: 129 m2. House: 114 m2. Terrace: 15 m2. Floors: 1 (option to build a second floor). IBI tax: €780/year. Orientation: South. Year of construction: 1980.