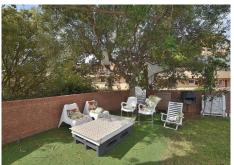

736 m2 plot with swimming pool, garden and large terrace with beautiful sea and mountain views.

NOTE: There is the option to build a second floor. Currently the entire house, except one bedroom and one bathroom, are on one level making it a very comfortable layout.

-Exterior: In the garden and pool area, there is a room (can be used as 4th bedroom) and bathroom. This room and bathroom have independent access from the garden.

Plot: 736 m2. Total size: 129 m2. House: 114 m2. Terrace: 15 m2. Floors: 1 (option to build a second floor). IBI tax: €780/year. Orientation: South. Year of construction: 1980.