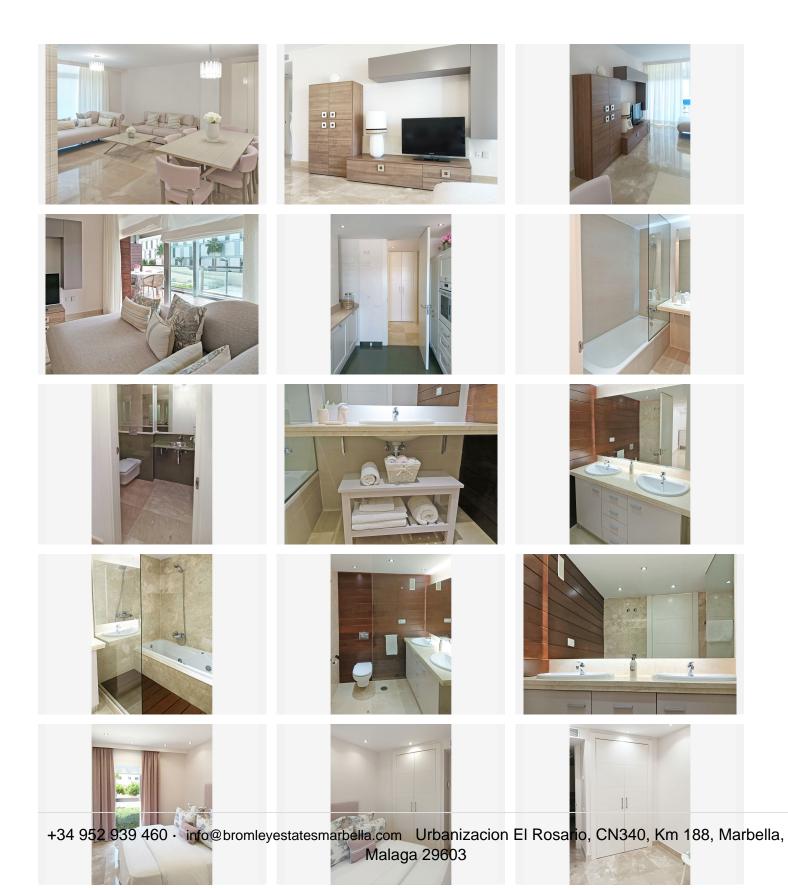

This property is located in a privileged area of ??the complex, with a terrace with panoramic views of the sea and swimming pool, while the bedroom area is oriented towards the quietest area of ??the urbanization. Construction of excellent qualities, it consists of home automation, central air conditioning and heating as well as underfloor heating. The combination of wood and marble are the common denominator of the different spaces, large living room, magnificent kitchen, laundry room, bedrooms with built-in wardrobes and bathrooms.