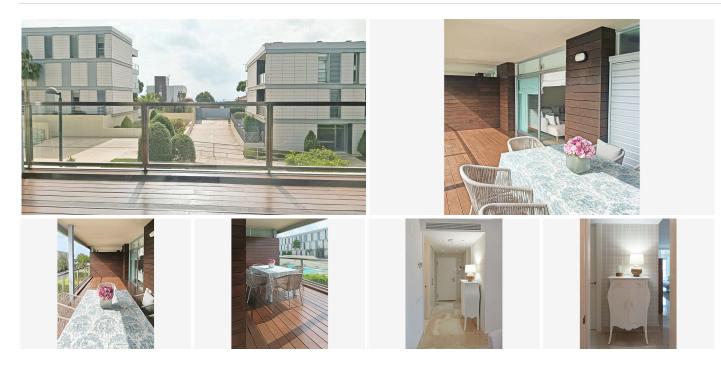

## የ Manilva

REF# BEMR4812862 €398,000

| BEDS | BATHS | BUILT  | TERRACE |
|------|-------|--------|---------|
| 3    | 3     | 170 m² | 20 m²   |

Living the exclusive and unique experience of enjoying this dream apartment located in the prestigious La Paloma urbanization is possible. Strategically located between the marinas of La Duquesa and Sotogrande, this apartment offers quick access to the wonders of the Costa del Sol. Gibraltar and Malaga airports are within walking distance, making travel easy.

This property is located in a privileged area of ??the complex, with a terrace with panoramic views of the sea and swimming pool, while the bedroom area is oriented towards the quietest area of ??the urbanization. Construction of excellent qualities, it consists of home automation, central air conditioning and heating as well as underfloor heating. The combination of wood and marble are the common denominator of the different spaces, large living room, magnificent kitchen, laundry room, bedrooms with built-in wardrobes and bathrooms.