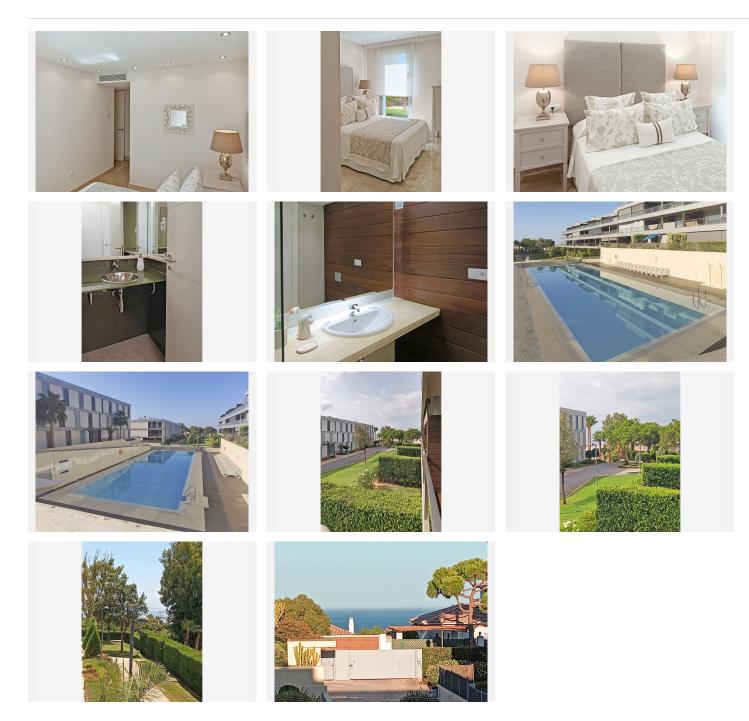

Construction with an attractive contemporary and efficient design, with a large pool to enjoy the hours of sunshine, and a heated pool to do so during the winter, as well as beautiful gardens that give the environment a unique and personal atmosphere.

This property is located in a privileged area of ??the complex, with a terrace with panoramic views of the sea and swimming pool, while the bedroom area is oriented towards the quietest area of ??the urbanization. Construction of excellent qualities, it consists of home automation, central air conditioning and heating as well as underfloor heating. The combination of wood and marble are the common denominator of the different spaces, large living room, magnificent kitchen, laundry room, bedrooms with built-in wardrobes and bathrooms.