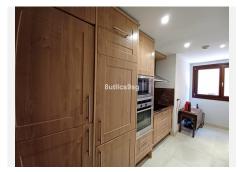

An elevated corner ground floor apartment, nicely located within water front oasis style complex and enjoys beautiful open sea views from its specious and south oriented terrace.

The property offers 2 bedrooms, one of them in suite, large living area directly connected to the main terrace and an independent fully equipped kitchen.

A well-studied interior layout distributing the property in a way that providing privacy for each part via one long hall. Marbel floors of high quality throughout even in the full bathrooms.

Mar Azul resort, is previously an aparthotel development, which is still maintaining its full facilities and services for the particular owners in the complex like; Gym, covered pool, sauna, Spa, restaurant and bar, chill out area and much more.... in addition to the green outdoor communal areas and exterior pools that have direct access to the promenade.