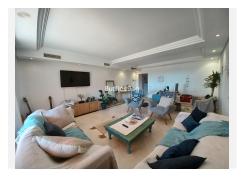

An elevated corner ground floor apartment, nicely located within water front oasis style complex and enjoys beautiful open sea views from its specious and south oriented terrace.

The property offers 2 bedrooms, one of them in suite, large living area directly connected to the main terrace and an independent fully equipped kitchen.

A well-studied interior layout distributing the property in a way that providing privacy for each part via one long hall. Marbel floors of high quality throughout even in the full bathrooms.

Mar Azul resort, is previously an aparthotel development, which is still maintaining its full facilities and services for the particular owners in the complex like; Gym, covered pool, sauna, Spa, restaurant and bar, chill out area and much more.... in addition to the green outdoor communal areas and exterior pools that have direct access to the promenade.