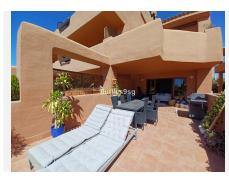

An elevated corner ground floor apartment, nicely located within water front oasis style complex and enjoys beautiful open sea views from its specious and south oriented terrace.

The property offers 2 bedrooms, one of them in suite, large living area directly connected to the main terrace and an independent fully equipped kitchen.

A well-studied interior layout distributing the property in a way that providing privacy for each part via one long hall. Marbel floors of high quality throughout even in the full bathrooms.

Mar Azul resort, is previously an aparthotel development, which is still maintaining its full facilities and services for the particular owners in the complex like; Gym, covered pool, sauna, Spa, restaurant and bar, chill out area and much more.... in addition to the green outdoor communal areas and exterior pools that have direct access to the promenade.