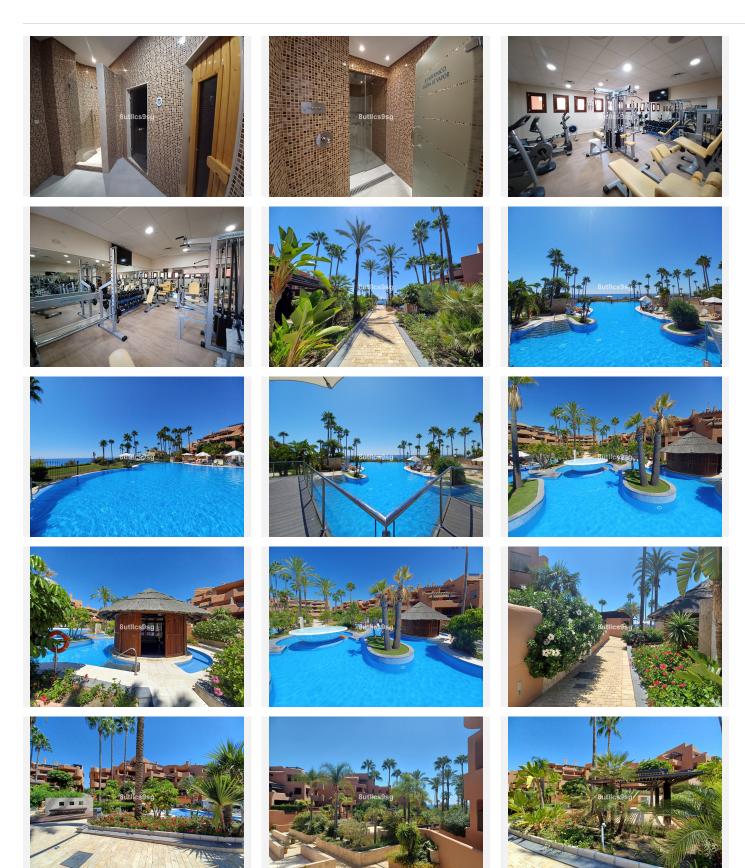

A well-studied interior layout distributing the property in a way that providing privacy for each part via one long hall. Marbel floors of high quality throughout even in the full bathrooms.

Mar Azul resort, is previously an aparthotel development, which is still maintaining its full facilities and services for the particular owners in the complex like; Gym, covered pool, sauna, Spa, restaurant and bar, chill out area and much more.... in addition to the green outdoor communal areas and exterior pools that have direct access to the promenade.