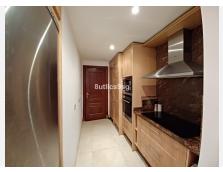

An elevated corner ground floor apartment, nicely located within water front oasis style complex and enjoys beautiful open sea views from its specious and south oriented terrace.

The property offers 2 bedrooms, one of them in suite, large living area directly connected to the main terrace and an independent fully equipped kitchen.

A well-studied interior layout distributing the property in a way that providing privacy for each part via one long hall. Marbel floors of high quality throughout even in the full bathrooms.

Mar Azul resort, is previously an aparthotel development, which is still maintaining its full facilities and services for the particular owners in the complex like; Gym, covered pool, sauna, Spa, restaurant and bar, chill out area and much more.... in addition to the green outdoor communal areas and exterior pools that have direct access to the promenade.