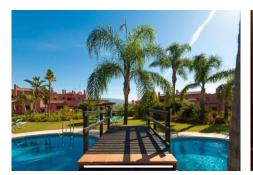

Wonderful large front line corner garden apartment with a massive wrap round private garden. Panoramic views.

Excellent condition with quality fittings throughout.

The apartment benefits from a very nice garden room added by the current owners creating additional interior space.

Private underground parking with storeroom.

Super fast fibre optic internet installed.

Free access to the superb El Soto de Marbella leisure facilities including a nine hole golf course, gym, sauna, spa, tennis and Padel tennis courts with a very popular on site bar and restaurant with regular entertainment throughout the whole year.