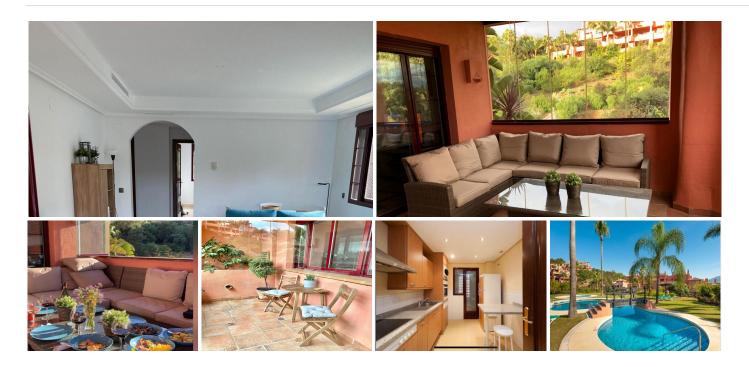

Wonderful large front line corner garden apartment with a massive wrap round private garden. Panoramic views.

Excellent condition with quality fittings throughout.

The apartment benefits from a very nice garden room added by the current owners creating additional interior space.

Private underground parking with storeroom.

Super fast fibre optic internet installed.

Free access to the superb El Soto de Marbella leisure facilities including a nine hole golf course, gym, sauna, spa, tennis and Padel tennis courts with a very popular on site bar and restaurant with regular entertainment throughout the whole year.