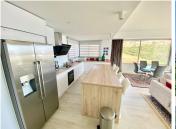

## MIDDLE FLOOR APARTMENT 3 BEDROOMS 2 BATHROOMS IN ESTEPONA

Stepona

REF# BEMR4813513 €750,000

| BEDS | BATHS | BUILT  | TERRACE |
|------|-------|--------|---------|
| 3    | 2     | 130 m² | 44 m²   |

Love at first sight! Large 3 bedroom corner unit in a paradise environment, yet 5mn to all amenities/golf/sea, and the town of Estepona. Situated in the most elevated and private bloc, your senses awaken as you enter, thanks to the wonderful light and layout. The size of the living room is really spectacular, and the extensive fully-equipped open kitchen blends in perfectly. The 44m2 wrap around terrace has open views towards the sea and garden on one side, and to the Estepona mountains and a protected agricultural land on the other. The owner has installed glass curtains to create a chill-out area, which can be opened or closed. The sleeping area consists of 3 wide bedrooms (one has been converted to an office), and 2 full size bathrooms. The owner has just finished a substantial renovation and refurbishment, including a brand new kitchen, ventilators, terrace, furniture, custom-made curtains ... Ready to move into. The price comes with two underground private parking spots, and a huge fitted storage room. The urbanisation is state-of-the-art, with all the amenities you can think of: a private laguna where owners can do all kind of water sports, or relax in one of the white sand beaches; a mediterranean restaurant and a beach bar; a gym and mini market; jacuzzi and sauna; and of course swimming pools, a massive garden, and hiking trails. A must see!!