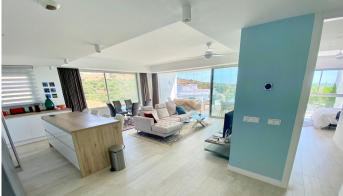

## MIDDLE FLOOR APARTMENT 3 BEDROOMS 2 BATHROOMS IN ESTEPONA

Stepona

REF# BEMR4813513 €750,000

| BEDS | BATHS | BUILT  | TERRACE |
|------|-------|--------|---------|
| 3    | 2     | 130 m² | 44 m²   |

Love at first sight! Large 3 bedroom corner unit in a paradise environment, yet 5mn to all amenities/golf/sea, and the town of Estepona. Situated in the most elevated and private bloc, your senses awaken as you enter, thanks to the wonderful light and layout. The size of the living room is really spectacular, and the extensive fully-equipped open kitchen blends in perfectly. The 44m2 wrap around terrace has open views towards the sea and garden on one side, and to the Estepona mountains and a protected agricultural land on the other. The owner has installed glass curtains to create a chill-out area, which can be opened or closed. The sleeping area consists of 3 wide bedrooms (one has been converted to an office), and 2 full size bathrooms. The owner has just finished a substantial renovation and refurbishment, including a brand new kitchen, ventilators, terrace, furniture, custom-made curtains ... Ready to move into. The price comes with two underground private parking spots, and a huge fitted storage room. The urbanisation is state-of-the-art, with all the amenities you can think of: a private laguna where owners can do all kind of water sports, or relax in one of the white sand beaches; a mediterranean restaurant and a beach bar; a gym and mini market; jacuzzi and sauna; and of course swimming pools, a massive garden, and hiking trails. A must see!!