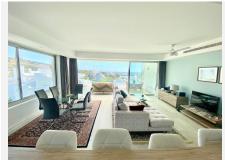

## MIDDLE FLOOR APARTMENT 3 BEDROOMS 2 BATHROOMS IN ESTEPONA

Stepona

REF# BEMR4813513 €750,000

| BEDS | BATHS | BUILT  | TERRACE |
|------|-------|--------|---------|
| 3    | 2     | 130 m² | 44 m²   |

Love at first sight! Large 3 bedroom corner unit in a paradise environment, yet 5mn to all amenities/golf/sea, and the town of Estepona. Situated in the most elevated and private bloc, your senses awaken as you enter, thanks to the wonderful light and layout. The size of the living room is really spectacular, and the extensive fully-equipped open kitchen blends in perfectly. The 44m2 wrap around terrace has open views towards the sea and garden on one side, and to the Estepona mountains and a protected agricultural land on the other. The owner has installed glass curtains to create a chill-out area, which can be opened or closed. The sleeping area consists of 3 wide bedrooms (one has been converted to an office), and 2 full size bathrooms. The owner has just finished a substantial renovation and refurbishment, including a brand new kitchen, ventilators, terrace, furniture, custom-made curtains ... Ready to move into. The price comes with two underground private parking spots, and a huge fitted storage room. The urbanisation is state-of-the-art, with all the amenities you can think of: a private laguna where owners can do all kind of water sports, or relax in one of the white sand beaches; a mediterranean restaurant and a beach bar; a gym and mini market; jacuzzi and sauna; and of course swimming pools, a massive garden, and hiking trails. A must see!!