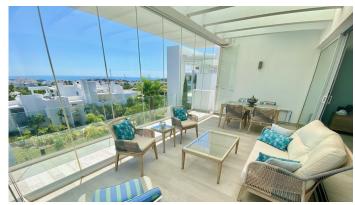

## MIDDLE FLOOR APARTMENT 3 BEDROOMS 2 BATHROOMS IN ESTEPONA

Stepona

REF# BEMR4813513 €750,000

| BEDS | BATHS | BUILT  | TERRACE |
|------|-------|--------|---------|
| 3    | 2     | 130 m² | 44 m²   |

Love at first sight! Large 3 bedroom corner unit in a paradise environment, yet 5mn to all amenities/golf/sea, and the town of Estepona. Situated in the most elevated and private bloc, your senses awaken as you enter, thanks to the wonderful light and layout. The size of the living room is really spectacular, and the extensive fully-equipped open kitchen blends in perfectly. The 44m2 wrap around terrace has open views towards the sea and garden on one side, and to the Estepona mountains and a protected agricultural land on the other. The owner has installed glass curtains to create a chill-out area, which can be opened or closed. The sleeping area consists of 3 wide bedrooms (one has been converted to an office), and 2 full size bathrooms. The owner has just finished a substantial renovation and refurbishment, including a brand new kitchen, ventilators, terrace, furniture, custom-made curtains ... Ready to move into. The price comes with two underground private parking spots, and a huge fitted storage room. The urbanisation is state-of-the-art, with all the amenities you can think of: a private laguna where owners can do all kind of water sports, or relax in one of the white sand beaches; a mediterranean restaurant and a beach bar; a gym and mini market; jacuzzi and sauna; and of course swimming pools, a massive garden, and hiking trails. A must see!!