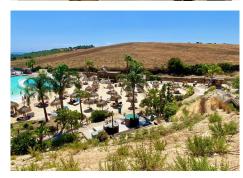

## MIDDLE FLOOR APARTMENT 3 BEDROOMS 2 BATHROOMS IN ESTEPONA

Stepona

REF# BEMR4813513 €750,000

| BEDS | BATHS | BUILT  | TERRACE |
|------|-------|--------|---------|
| 3    | 2     | 130 m² | 44 m²   |

Love at first sight! Large 3 bedroom corner unit in a paradise environment, yet 5mn to all amenities/golf/sea, and the town of Estepona. Situated in the most elevated and private bloc, your senses awaken as you enter, thanks to the wonderful light and layout. The size of the living room is really spectacular, and the extensive fully-equipped open kitchen blends in perfectly. The 44m2 wrap around terrace has open views towards the sea and garden on one side, and to the Estepona mountains and a protected agricultural land on the other. The owner has installed glass curtains to create a chill-out area, which can be opened or closed. The sleeping area consists of 3 wide bedrooms (one has been converted to an office), and 2 full size bathrooms. The owner has just finished a substantial renovation and refurbishment, including a brand new kitchen, ventilators, terrace, furniture, custom-made curtains ... Ready to move into. The price comes with two underground private parking spots, and a huge fitted storage room. The urbanisation is state-of-the-art, with all the amenities you can think of: a private laguna where owners can do all kind of water sports, or relax in one of the white sand beaches; a mediterranean restaurant and a beach bar; a gym and mini market; jacuzzi and sauna; and of course swimming pools, a massive garden, and hiking trails. A must see!!