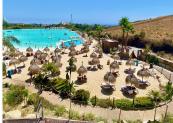

## MIDDLE FLOOR APARTMENT 3 BEDROOMS 2 BATHROOMS IN ESTEPONA

Stepona

REF# BEMR4813513 €750,000

| BEDS | BATHS | BUILT  | TERRACE |
|------|-------|--------|---------|
| 3    | 2     | 130 m² | 44 m²   |

Love at first sight! Large 3 bedroom corner unit in a paradise environment, yet 5mn to all amenities/golf/sea, and the town of Estepona. Situated in the most elevated and private bloc, your senses awaken as you enter, thanks to the wonderful light and layout. The size of the living room is really spectacular, and the extensive fully-equipped open kitchen blends in perfectly. The 44m2 wrap around terrace has open views towards the sea and garden on one side, and to the Estepona mountains and a protected agricultural land on the other. The owner has installed glass curtains to create a chill-out area, which can be opened or closed. The sleeping area consists of 3 wide bedrooms (one has been converted to an office), and 2 full size bathrooms. The owner has just finished a substantial renovation and refurbishment, including a brand new kitchen, ventilators, terrace, furniture, custom-made curtains ... Ready to move into. The price comes with two underground private parking spots, and a huge fitted storage room. The urbanisation is state-of-the-art, with all the amenities you can think of: a private laguna where owners can do all kind of water sports, or relax in one of the white sand beaches; a mediterranean restaurant and a beach bar; a gym and mini market; jacuzzi and sauna; and of course swimming pools, a massive garden, and hiking trails. A must see!!