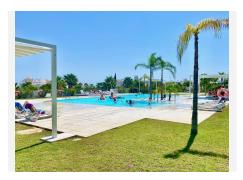

## MIDDLE FLOOR APARTMENT 3 BEDROOMS 2 BATHROOMS IN ESTEPONA

Stepona

REF# BEMR4813513 €750,000

| BEDS | BATHS | BUILT  | TERRACE |
|------|-------|--------|---------|
| 3    | 2     | 130 m² | 44 m²   |

Love at first sight! Large 3 bedroom corner unit in a paradise environment, yet 5mn to all amenities/golf/sea, and the town of Estepona. Situated in the most elevated and private bloc, your senses awaken as you enter, thanks to the wonderful light and layout. The size of the living room is really spectacular, and the extensive fully-equipped open kitchen blends in perfectly. The 44m2 wrap around terrace has open views towards the sea and garden on one side, and to the Estepona mountains and a protected agricultural land on the other. The owner has installed glass curtains to create a chill-out area, which can be opened or closed. The sleeping area consists of 3 wide bedrooms (one has been converted to an office), and 2 full size bathrooms. The owner has just finished a substantial renovation and refurbishment, including a brand new kitchen, ventilators, terrace, furniture, custom-made curtains ... Ready to move into. The price comes with two underground private parking spots, and a huge fitted storage room. The urbanisation is state-of-the-art, with all the amenities you can think of: a private laguna where owners can do all kind of water sports, or relax in one of the white sand beaches; a mediterranean restaurant and a beach bar; a gym and mini market; jacuzzi and sauna; and of course swimming pools, a massive garden, and hiking trails. A must see!!