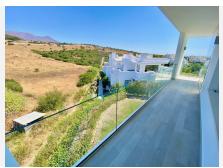

## MIDDLE FLOOR APARTMENT 3 BEDROOMS 2 BATHROOMS IN ESTEPONA

Stepona

REF# BEMR4813513 €750,000

| BEDS | BATHS | BUILT  | TERRACE |
|------|-------|--------|---------|
| 3    | 2     | 130 m² | 44 m²   |

Love at first sight! Large 3 bedroom corner unit in a paradise environment, yet 5mn to all amenities/golf/sea, and the town of Estepona. Situated in the most elevated and private bloc, your senses awaken as you enter, thanks to the wonderful light and layout. The size of the living room is really spectacular, and the extensive fully-equipped open kitchen blends in perfectly. The 44m2 wrap around terrace has open views towards the sea and garden on one side, and to the Estepona mountains and a protected agricultural land on the other. The owner has installed glass curtains to create a chill-out area, which can be opened or closed. The sleeping area consists of 3 wide bedrooms (one has been converted to an office), and 2 full size bathrooms. The owner has just finished a substantial renovation and refurbishment, including a brand new kitchen, ventilators, terrace, furniture, custom-made curtains ... Ready to move into. The price comes with two underground private parking spots, and a huge fitted storage room. The urbanisation is state-of-the-art, with all the amenities you can think of: a private laguna where owners can do all kind of water sports, or relax in one of the white sand beaches; a mediterranean restaurant and a beach bar; a gym and mini market; jacuzzi and sauna; and of course swimming pools, a massive garden, and hiking trails. A must see!!