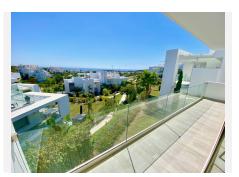

## MIDDLE FLOOR APARTMENT 3 BEDROOMS 2 BATHROOMS IN ESTEPONA

Stepona

REF# BEMR4813513 €750,000

| BEDS | BATHS | BUILT  | TERRACE |
|------|-------|--------|---------|
| 3    | 2     | 130 m² | 44 m²   |

Love at first sight! Large 3 bedroom corner unit in a paradise environment, yet 5mn to all amenities/golf/sea, and the town of Estepona. Situated in the most elevated and private bloc, your senses awaken as you enter, thanks to the wonderful light and layout. The size of the living room is really spectacular, and the extensive fully-equipped open kitchen blends in perfectly. The 44m2 wrap around terrace has open views towards the sea and garden on one side, and to the Estepona mountains and a protected agricultural land on the other. The owner has installed glass curtains to create a chill-out area, which can be opened or closed. The sleeping area consists of 3 wide bedrooms (one has been converted to an office), and 2 full size bathrooms. The owner has just finished a substantial renovation and refurbishment, including a brand new kitchen, ventilators, terrace, furniture, custom-made curtains ... Ready to move into. The price comes with two underground private parking spots, and a huge fitted storage room. The urbanisation is state-of-the-art, with all the amenities you can think of: a private laguna where owners can do all kind of water sports, or relax in one of the white sand beaches; a mediterranean restaurant and a beach bar; a gym and mini market; jacuzzi and sauna; and of course swimming pools, a massive garden, and hiking trails. A must see!!