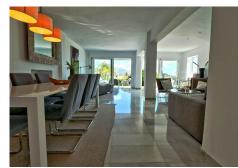

Marbella

The property consists of two floors, on entry level you have a spacious hallway, big kitchen and a spacious living / lounge room leading out to the terrace with beautiful views and as well direct to the pool, which is most of the time free and gives you feeling of a private pool and adds to the villa feeling of this property. On second level, there are 3 very spacious bedrooms, 2 refurbished bathrooms. Two of the bedrooms have direct access to the lovely upper terrace with fantastic views to the golf valley and sea views in the panorama.