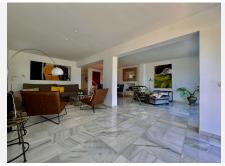

Marbella

The property consists of two floors, on entry level you have a spacious hallway, big kitchen and a spacious living / lounge room leading out to the terrace with beautiful views and as well direct to the pool, which is most of the time free and gives you feeling of a private pool and adds to the villa feeling of this property. On second level, there are 3 very spacious bedrooms, 2 refurbished bathrooms. Two of the bedrooms have direct access to the lovely upper terrace with fantastic views to the golf valley and sea views in the panorama.