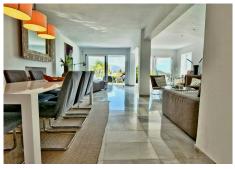

Marbella

The property consists of two floors, on entry level you have a spacious hallway, big kitchen and a spacious living / lounge room leading out to the terrace with beautiful views and as well direct to the pool, which is most of the time free and gives you feeling of a private pool and adds to the villa feeling of this property. On second level, there are 3 very spacious bedrooms, 2 refurbished bathrooms. Two of the bedrooms have direct access to the lovely upper terrace with fantastic views to the golf valley and sea views in the panorama.