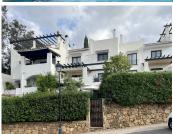

## PENTHOUSE DUPLEX 2 BEDROOMS 2.5 BATHROOMS IN MARBELLA

Marbella

REF# BEMR4813849 €650,000

| BEDS | BATHS | BUILT  | TERRACE |
|------|-------|--------|---------|
| 2    | 2.5   | 155 m² | 60 m²   |

OPPORTUNITY. Duplex Penthouse with magnificent Solarium next to Puerto Banús. Marbella. Great opportunity to acquire a penthouse in the well-known Club Sierra urbanization, ideal for tennis lovers, as it is located in front of the famous Manolo Santana Tennis Club, and just 5 minutes by car from Puerto Banús, the beach, 3 minutes from supermarkets, and 10 from Marbella Centre.

This penthouse has 155m2 of construction plus a magnificent solarium of approximately 30m2. On the first floor with stairs, at the entrance of the apartment we find a hall and a toilet, from here we access the spacious living room with fireplace that leads to a first terrace with views of the golf course and green areas, from the dining area It leads to the kitchen with views of the gardens.