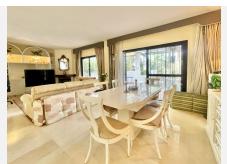

This penthouse has 155m2 of construction plus a magnificent solarium of approximately 30m2. On the first floor with stairs, at the entrance of the apartment we find a hall and a toilet, from here we access the spacious living room with fireplace that leads to a first terrace with views of the golf course and green areas, from the dining area It leads to the kitchen with views of the gardens.