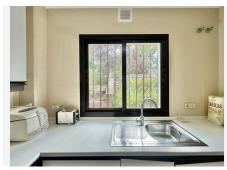

This penthouse has 155m2 of construction plus a magnificent solarium of approximately 30m2. On the first floor with stairs, at the entrance of the apartment we find a hall and a toilet, from here we access the spacious living room with fireplace that leads to a first terrace with views of the golf course and green areas, from the dining area It leads to the kitchen with views of the gardens.