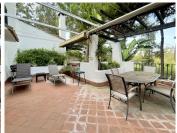

## PENTHOUSE DUPLEX 2 BEDROOMS 2.5 BATHROOMS IN MARBELLA

Marbella

REF# BEMR4813849 €650,000

| BEDS | BATHS | BUILT  | TERRACE |
|------|-------|--------|---------|
| 2    | 2.5   | 155 m² | 60 m²   |

OPPORTUNITY. Duplex Penthouse with magnificent Solarium next to Puerto Banús. Marbella. Great opportunity to acquire a penthouse in the well-known Club Sierra urbanization, ideal for tennis lovers, as it is located in front of the famous Manolo Santana Tennis Club, and just 5 minutes by car from Puerto Banús, the beach, 3 minutes from supermarkets, and 10 from Marbella Centre.

This penthouse has 155m2 of construction plus a magnificent solarium of approximately 30m2. On the first floor with stairs, at the entrance of the apartment we find a hall and a toilet, from here we access the spacious living room with fireplace that leads to a first terrace with views of the golf course and green areas, from the dining area It leads to the kitchen with views of the gardens.