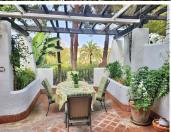

## PENTHOUSE DUPLEX 2 BEDROOMS 2.5 BATHROOMS IN MARBELLA

Marbella

REF# BEMR4813849 €650,000

| BEDS | BATHS | BUILT  | TERRACE |
|------|-------|--------|---------|
| 2    | 2.5   | 155 m² | 60 m²   |

OPPORTUNITY. Duplex Penthouse with magnificent Solarium next to Puerto Banús. Marbella. Great opportunity to acquire a penthouse in the well-known Club Sierra urbanization, ideal for tennis lovers, as it is located in front of the famous Manolo Santana Tennis Club, and just 5 minutes by car from Puerto Banús, the beach, 3 minutes from supermarkets, and 10 from Marbella Centre.

This penthouse has 155m2 of construction plus a magnificent solarium of approximately 30m2. On the first floor with stairs, at the entrance of the apartment we find a hall and a toilet, from here we access the spacious living room with fireplace that leads to a first terrace with views of the golf course and green areas, from the dining area It leads to the kitchen with views of the gardens.