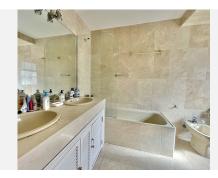

This penthouse has 155m2 of construction plus a magnificent solarium of approximately 30m2. On the first floor with stairs, at the entrance of the apartment we find a hall and a toilet, from here we access the spacious living room with fireplace that leads to a first terrace with views of the golf course and green areas, from the dining area It leads to the kitchen with views of the gardens.