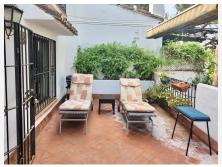

## PENTHOUSE DUPLEX 2 BEDROOMS 2.5 BATHROOMS IN MARBELLA

Marbella

REF# BEMR4813849 €650,000

| BEDS | BATHS | BUILT  | TERRACE |
|------|-------|--------|---------|
| 2    | 2.5   | 155 m² | 60 m²   |

OPPORTUNITY. Duplex Penthouse with magnificent Solarium next to Puerto Banús. Marbella. Great opportunity to acquire a penthouse in the well-known Club Sierra urbanization, ideal for tennis lovers, as it is located in front of the famous Manolo Santana Tennis Club, and just 5 minutes by car from Puerto Banús, the beach, 3 minutes from supermarkets, and 10 from Marbella Centre.

This penthouse has 155m2 of construction plus a magnificent solarium of approximately 30m2. On the first floor with stairs, at the entrance of the apartment we find a hall and a toilet, from here we access the spacious living room with fireplace that leads to a first terrace with views of the golf course and green areas, from the dining area It leads to the kitchen with views of the gardens.