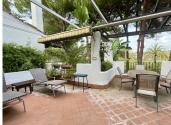

This penthouse has 155m2 of construction plus a magnificent solarium of approximately 30m2. On the first floor with stairs, at the entrance of the apartment we find a hall and a toilet, from here we access the spacious living room with fireplace that leads to a first terrace with views of the golf course and green areas, from the dining area It leads to the kitchen with views of the gardens.

Going up to the first floor we have two large en-suite bedrooms, and from this floor, going up some outdoor stairs, we access the magnificent solarium with barbecue overlooking the golf course and gardens.