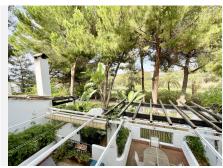

## PENTHOUSE DUPLEX 2 BEDROOMS 2.5 BATHROOMS IN MARBELLA

Marbella

REF# BEMR4813849 €650,000

| BEDS | BATHS | BUILT  | TERRACE |
|------|-------|--------|---------|
| 2    | 2.5   | 155 m² | 60 m²   |

OPPORTUNITY. Duplex Penthouse with magnificent Solarium next to Puerto Banús. Marbella. Great opportunity to acquire a penthouse in the well-known Club Sierra urbanization, ideal for tennis lovers, as it is located in front of the famous Manolo Santana Tennis Club, and just 5 minutes by car from Puerto Banús, the beach, 3 minutes from supermarkets, and 10 from Marbella Centre.

It is an urbanization built in an Andalusian village style, with wonderful gardens and common areas, it has a gym, large swimming pool with solarium area, celebration area with dining room, pingpong table, barbecue, and restaurant next to the pool.

This penthouse has 155m2 of construction plus a magnificent solarium of approximately 30m2. On the first floor with stairs, at the entrance of the apartment we find a hall and a toilet, from here we access the spacious living room with fireplace that leads to a first terrace with views of the golf course and green areas, from the dining area It leads to the kitchen with views of the gardens.

Going up to the first floor we have two large en-suite bedrooms, and from this floor, going up some outdoor stairs, we access the magnificent solarium with barbecue overlooking the golf course and gardens.