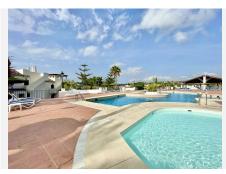

It is an urbanization built in an Andalusian village style, with wonderful gardens and common areas, it has a gym, large swimming pool with solarium area, celebration area with dining room, pingpong table, barbecue, and restaurant next to the pool.