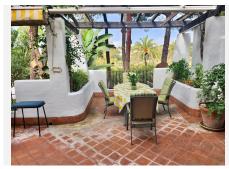

This penthouse has 155m2 of construction plus a magnificent solarium of approximately 30m2. On the first floor with stairs, at the entrance of the apartment we find a hall and a toilet, from here we access the spacious living room with fireplace that leads to a first terrace with views of the golf course and green areas, from the dining area It leads to the kitchen with views of the gardens.

Going up to the first floor we have two large en-suite bedrooms, and from this floor, going up some outdoor stairs, we access the magnificent solarium with barbecue overlooking the golf course and gardens.