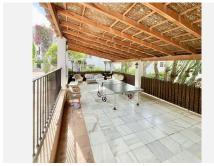

It is an urbanization built in an Andalusian village style, with wonderful gardens and common areas, it has a gym, large swimming pool with solarium area, celebration area with dining room, pingpong table, barbecue, and restaurant next to the pool.

Going up to the first floor we have two large en-suite bedrooms, and from this floor, going up some outdoor stairs, we access the magnificent solarium with barbecue overlooking the golf course and gardens.