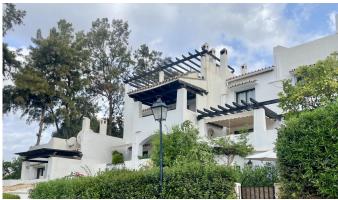

## PENTHOUSE DUPLEX 2 BEDROOMS 2.5 BATHROOMS IN MARBELLA

Marbella

REF# BEMR4813849 €650,000

| BEDS | BATHS | BUILT  | TERRACE |
|------|-------|--------|---------|
| 2    | 2.5   | 155 m² | 60 m²   |

OPPORTUNITY. Duplex Penthouse with magnificent Solarium next to Puerto Banús. Marbella. Great opportunity to acquire a penthouse in the well-known Club Sierra urbanization, ideal for tennis lovers, as it is located in front of the famous Manolo Santana Tennis Club, and just 5 minutes by car from Puerto Banús, the beach, 3 minutes from supermarkets, and 10 from Marbella Centre.

This penthouse has 155m2 of construction plus a magnificent solarium of approximately 30m2. On the first floor with stairs, at the entrance of the apartment we find a hall and a toilet, from here we access the spacious living room with fireplace that leads to a first terrace with views of the golf course and green areas, from the dining area It leads to the kitchen with views of the gardens.