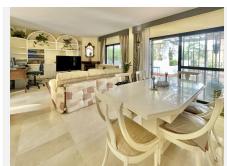

This penthouse has 155m2 of construction plus a magnificent solarium of approximately 30m2. On the first floor with stairs, at the entrance of the apartment we find a hall and a toilet, from here we access the spacious living room with fireplace that leads to a first terrace with views of the golf course and green areas, from the dining area It leads to the kitchen with views of the gardens.