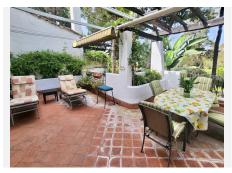

## PENTHOUSE DUPLEX 2 BEDROOMS 2.5 BATHROOMS IN MARBELLA

Marbella

REF# BEMR4813849 €650,000

| BEDS | BATHS | BUILT  | TERRACE |
|------|-------|--------|---------|
| 2    | 2.5   | 155 m² | 60 m²   |

OPPORTUNITY. Duplex Penthouse with magnificent Solarium next to Puerto Banús. Marbella. Great opportunity to acquire a penthouse in the well-known Club Sierra urbanization, ideal for tennis lovers, as it is located in front of the famous Manolo Santana Tennis Club, and just 5 minutes by car from Puerto Banús, the beach, 3 minutes from supermarkets, and 10 from Marbella Centre.

This penthouse has 155m2 of construction plus a magnificent solarium of approximately 30m2. On the first floor with stairs, at the entrance of the apartment we find a hall and a toilet, from here we access the spacious living room with fireplace that leads to a first terrace with views of the golf course and green areas, from the dining area It leads to the kitchen with views of the gardens.