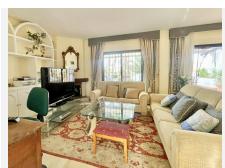

This penthouse has 155m2 of construction plus a magnificent solarium of approximately 30m2. On the first floor with stairs, at the entrance of the apartment we find a hall and a toilet, from here we access the spacious living room with fireplace that leads to a first terrace with views of the golf course and green areas, from the dining area It leads to the kitchen with views of the gardens.