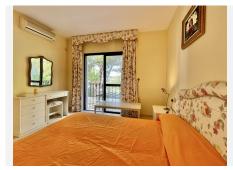

This penthouse has 155m2 of construction plus a magnificent solarium of approximately 30m2. On the first floor with stairs, at the entrance of the apartment we find a hall and a toilet, from here we access the spacious living room with fireplace that leads to a first terrace with views of the golf course and green areas, from the dining area It leads to the kitchen with views of the gardens.

Going up to the first floor we have two large en-suite bedrooms, and from this floor, going up some outdoor stairs, we access the magnificent solarium with barbecue overlooking the golf course and gardens.