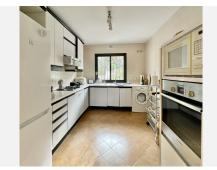

This penthouse has 155m2 of construction plus a magnificent solarium of approximately 30m2. On the first floor with stairs, at the entrance of the apartment we find a hall and a toilet, from here we access the spacious living room with fireplace that leads to a first terrace with views of the golf course and green areas, from the dining area It leads to the kitchen with views of the gardens.