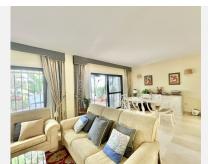

## PENTHOUSE DUPLEX 2 BEDROOMS 2.5 BATHROOMS IN MARBELLA

Marbella

REF# BEMR4813849 €650,000

| BEDS | BATHS | BUILT  | TERRACE |
|------|-------|--------|---------|
| 2    | 2.5   | 155 m² | 60 m²   |

OPPORTUNITY. Duplex Penthouse with magnificent Solarium next to Puerto Banús. Marbella. Great opportunity to acquire a penthouse in the well-known Club Sierra urbanization, ideal for tennis lovers, as it is located in front of the famous Manolo Santana Tennis Club, and just 5 minutes by car from Puerto Banús, the beach, 3 minutes from supermarkets, and 10 from Marbella Centre.

This penthouse has 155m2 of construction plus a magnificent solarium of approximately 30m2. On the first floor with stairs, at the entrance of the apartment we find a hall and a toilet, from here we access the spacious living room with fireplace that leads to a first terrace with views of the golf course and green areas, from the dining area It leads to the kitchen with views of the gardens.