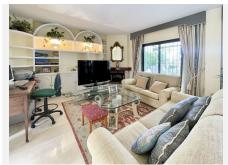

This penthouse has 155m2 of construction plus a magnificent solarium of approximately 30m2. On the first floor with stairs, at the entrance of the apartment we find a hall and a toilet, from here we access the spacious living room with fireplace that leads to a first terrace with views of the golf course and green areas, from the dining area It leads to the kitchen with views of the gardens.