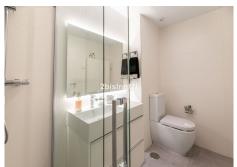

dishwasher, washing machine.

Bathrooms: underfloor heating, wall socket for towel warmer, thermostatic taps.

Terrace: TV and WI-FI electrical sockets, hose connection.

Marbella

Marbella

Marbella