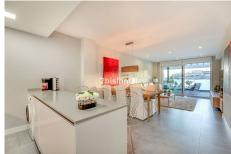

Sophisticated seminew modern apartment in a 5 star building located in the heart of La Cala de Mijas, offering 3 bedrooms, 2 bathrooms, an open concept kitchen, large terrace, stunning sea and sunset views. Underground parking space and storage room.

LED lights recessed in the ceiling throughout the house.

Security entrance door. Video intercom.

Parking provision for V.E. charging.

Storage room

Kitchen: cupboards, quartz worktops, 7 BOSCH appliances, oven, hob, extractor hood, microwave fridge,

dishwasher, washing machine.

Bathrooms: underfloor heating, wall socket for towel warmer, thermostatic taps.

Terrace: TV and WI-FI electrical sockets, hose connection.

Marbella

Marbella

Marbella