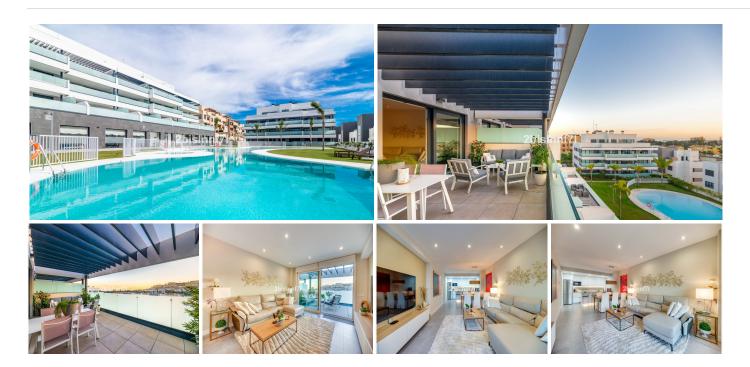

# MIDDLE FLOOR APARTMENT 3 BEDROOMS 2 BATHROOMS IN LA CALA DE MIJAS

La Cala de Mijas

REF# BEMR4813891 €738,000

| BEDS | BATHS | BUILT  | TERRACE |
|------|-------|--------|---------|
| 3    | 2     | 104 m² | 25 m²   |

Sophisticated seminew modern apartment in a 5 star building located in the heart of La Cala de Mijas, offering 3 bedrooms, 2 bathrooms, an open concept kitchen, large terrace, stunning sea and sunset views. Underground parking space and storage room.

The complex has concierge service, large salt water lake-shaped swimming pool with natural shore entrance, small pool, gym, jacuzzi, outdoor area open all year round, BBQ, Spa, sauna, whirlpool baths. The building has aerothermal energy for heating/cooling and domestic hot water. The social club also has a work space with internet connection. The property includes a garage and storage room.