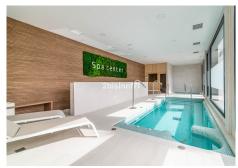

The complex has concierge service, large salt water lake-shaped swimming pool with natural shore entrance, small pool, gym, jacuzzi, outdoor area open all year round, BBQ, Spa, sauna, whirlpool baths. The building has aerothermal energy for heating/cooling and domestic hot water. The social club also has a work space with internet connection. The property includes a garage and storage room.