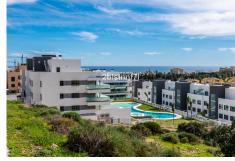

The complex has concierge service, large salt water lake-shaped swimming pool with natural shore entrance, small pool, gym, jacuzzi, outdoor area open all year round, BBQ, Spa, sauna, whirlpool baths. The building has aerothermal energy for heating/cooling and domestic hot water. The social club also has a work space with internet connection. The property includes a garage and storage room.

Situated in a privileged area, this new building offers easy access to all amenities, within walking distance to the beach, bars, supermarkets, banks, golf courses, restaurants.... Its unique location makes it easy to get around, only 5 minutes from the marina of Cabopino and the beaches. Miramar shopping centre in Fuengirola, only 10 minutes away. Malaga airport, Puerto Banus, Marbella, 20 minutes away.