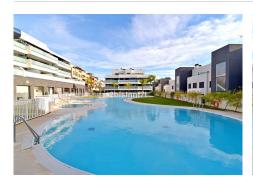

The complex has concierge service, large salt water lake-shaped swimming pool with natural shore entrance, small pool, gym, jacuzzi, outdoor area open all year round, BBQ, Spa, sauna, whirlpool baths. The building has aerothermal energy for heating/cooling and domestic hot water. The social club also has a work space with internet connection. The property includes a garage and storage room.