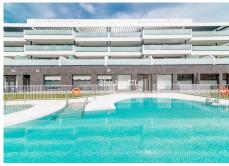

The complex has concierge service, large salt water lake-shaped swimming pool with natural shore entrance, small pool, gym, jacuzzi, outdoor area open all year round, BBQ, Spa, sauna, whirlpool baths. The building has aerothermal energy for heating/cooling and domestic hot water. The social club also has a work space with internet connection. The property includes a garage and storage room.