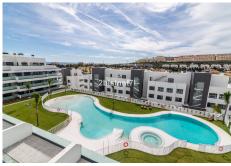

The complex has concierge service, large salt water lake-shaped swimming pool with natural shore entrance, small pool, gym, jacuzzi, outdoor area open all year round, BBQ, Spa, sauna, whirlpool baths. The building has aerothermal energy for heating/cooling and domestic hot water. The social club also has a work space with internet connection. The property includes a garage and storage room.