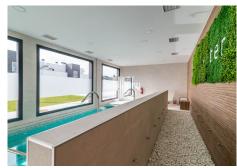

The complex has concierge service, large salt water lake-shaped swimming pool with natural shore entrance, small pool, gym, jacuzzi, outdoor area open all year round, BBQ, Spa, sauna, whirlpool baths. The building has aerothermal energy for heating/cooling and domestic hot water. The social club also has a work space with internet connection. The property includes a garage and storage room.