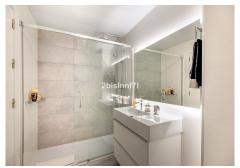

dishwasher, washing machine.

Bathrooms: underfloor heating, wall socket for towel warmer, thermostatic taps.

Terrace: TV and WI-FI electrical sockets, hose connection.

Marbella

Marbella

Marbella