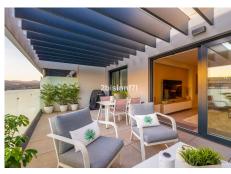

# MIDDLE FLOOR APARTMENT 3 BEDROOMS 2 BATHROOMS IN LA CALA DE MIJAS

La Cala de Mijas

REF# BEMR4813891 €738,000

| BEDS | BATHS | BUILT  | TERRACE |
|------|-------|--------|---------|
| 3    | 2     | 104 m² | 25 m²   |

Sophisticated seminew modern apartment in a 5 star building located in the heart of La Cala de Mijas, offering 3 bedrooms, 2 bathrooms, an open concept kitchen, large terrace, stunning sea and sunset views. Underground parking space and storage room.