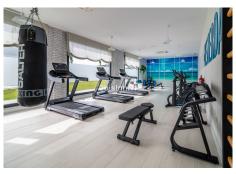

The complex has concierge service, large salt water lake-shaped swimming pool with natural shore entrance, small pool, gym, jacuzzi, outdoor area open all year round, BBQ, Spa, sauna, whirlpool baths. The building has aerothermal energy for heating/cooling and domestic hot water. The social club also has a work space with internet connection. The property includes a garage and storage room.