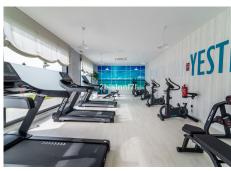

The complex has concierge service, large salt water lake-shaped swimming pool with natural shore entrance, small pool, gym, jacuzzi, outdoor area open all year round, BBQ, Spa, sauna, whirlpool baths. The building has aerothermal energy for heating/cooling and domestic hot water. The social club also has a work space with internet connection. The property includes a garage and storage room.