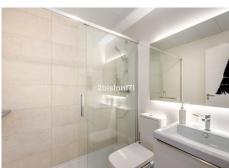

dishwasher, washing machine.

Bathrooms: underfloor heating, wall socket for towel warmer, thermostatic taps.

Terrace: TV and WI-FI electrical sockets, hose connection.

Marbella

Marbella

Marbella