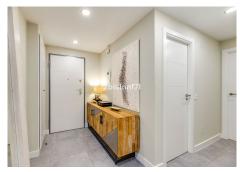

LED lights recessed in the ceiling throughout the house.

Security entrance door. Video intercom.

Parking provision for V.E. charging.

Storage room

Kitchen: cupboards, quartz worktops, 7 BOSCH appliances, oven, hob, extractor hood, microwave fridge,