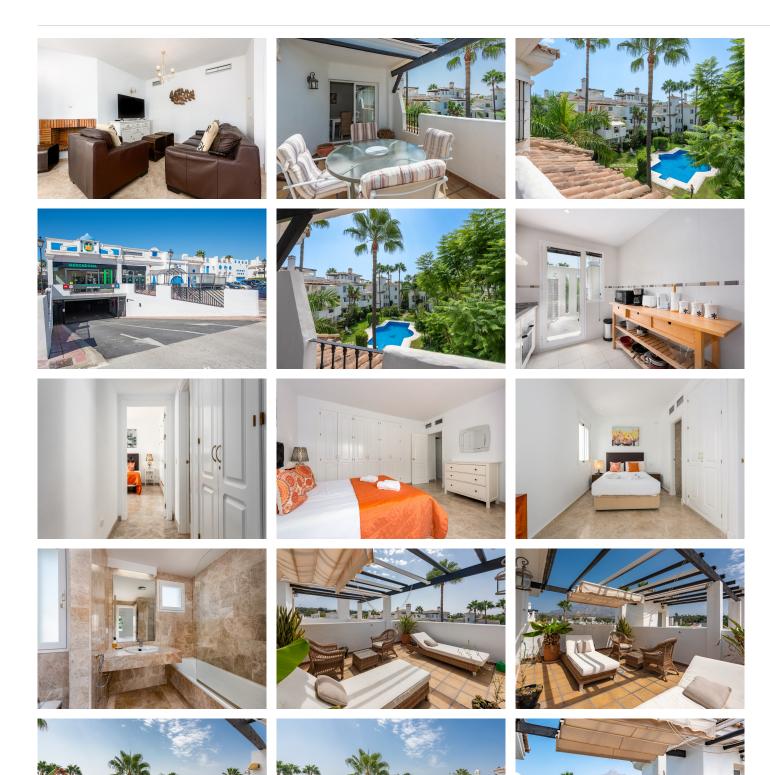

The apartment comprises of an entrance hall that leads into a spacious living room with dining area, fire place and doors that open onto a bright and sunny west facing terrace with views over the community swimming pool, a renovated fully fitted kitchen with appliances and utility area, a double bedroom and bathroom.

The stairs lead up to a lovely master bedroom and en-suit bathroom with double doors that flow out onto a beautiful roof terrace with stunning views of la concha mountain and to the other side the view of the community of the swimming pool. This beautiful roof terrace has sunshine all day, ideal for all fresco dining.

The property also benefits from Airconditioning/heating, marble floors throughout, off street parking and has

+34 952 939 460 · info@bromleyestatesmarbella.com Urbanizacion El Rosario, CN340, Km 188, Marbella, Malaga 29603