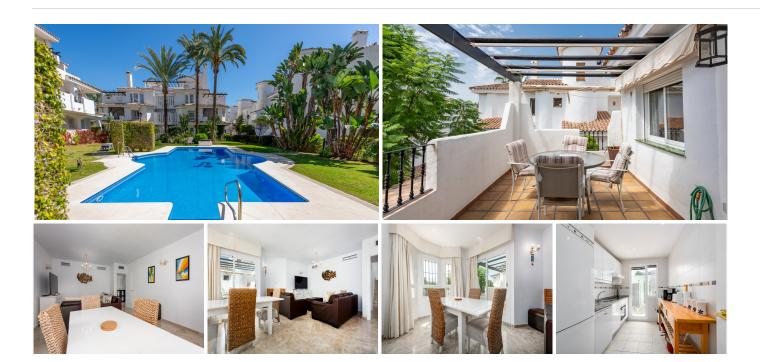

Beautiful two bedroom duplex penthouse apartment with stunning mountain views and close to Puerto Banús

This lovey two-bedroom, duplex penthouse apartment is located in the sought-after area of Los Naranjos de Marbella, located walking distance to Puerto Banus, bars, restaurants and super market.

The apartment comprises of an entrance hall that leads into a spacious living room with dining area, fire place and doors that open onto a bright and sunny west facing terrace with views over the community swimming pool, a renovated fully fitted kitchen with appliances and utility area, a double bedroom and bathroom.

The stairs lead up to a lovely master bedroom and en-suit bathroom with double doors that flow out onto a beautiful roof terrace with stunning views of la concha mountain and to the other side the view of the community of the swimming pool. This beautiful roof terrace has sunshine all day, ideal for all fresco dining.

The property also benefits from Airconditioning/heating, marble floors throughout, off street parking and has

+34 952 939 460 · info@bromleyestatesmarbella.com Urbanizacion El Rosario, CN340, Km 188, Marbella, Malaga 29603