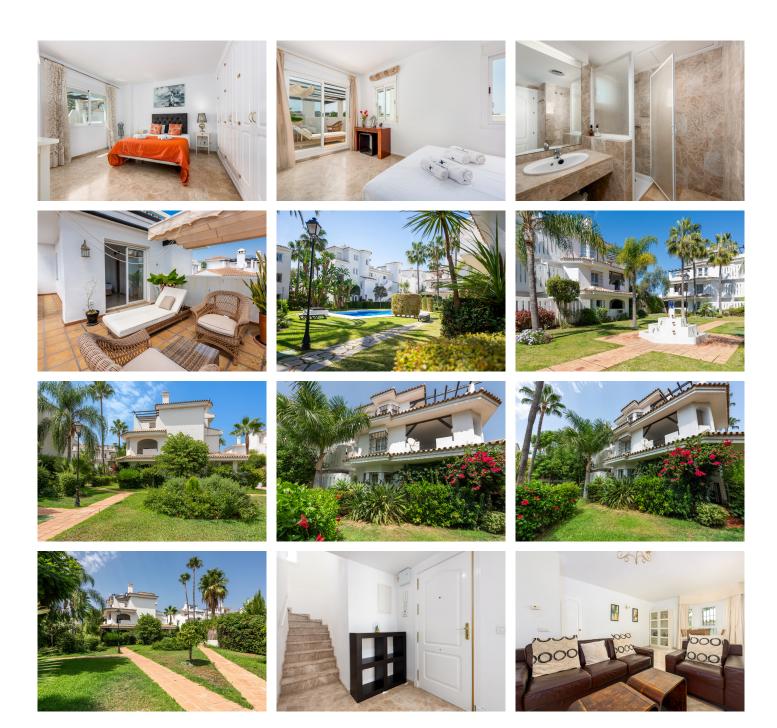

The apartment comprises of an entrance hall that leads into a spacious living room with dining area, fire place and doors that open onto a bright and sunny west facing terrace with views over the community swimming pool, a renovated fully fitted kitchen with appliances and utility area, a double bedroom and bathroom.

The stairs lead up to a lovely master bedroom and en-suit bathroom with double doors that flow out onto a beautiful roof terrace with stunning views of la concha mountain and to the other side the view of the community of the swimming pool. This beautiful roof terrace has sunshine all day, ideal for all fresco dining.

The property also benefits from Airconditioning/heating, marble floors throughout, off street parking and has

+34 952 939 460 · info@bromleyestatesmarbella.com Urbanizacion El Rosario, CN340, Km 188, Marbella, Malaga 29603