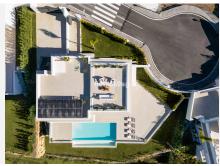

The exterior of the villa is equally impressive, with a plot of 1,111 m<sup>2</sup> that is home to a private swimming pool and a private garden, ideal for enjoying the Mediterranean climate. The expansive 466 m<sup>2</sup> terrace offers the perfect space for outdoor entertaining, while the private garage ensures convenient and secure parking. The property is equipped with solar panels, reflecting a commitment to sustainability and energy efficiency.