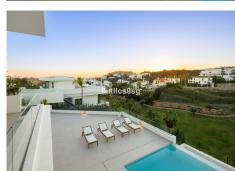

Located in the prestigious area of La Resina Golf, in the east of Estepona, this newly built villa offers a luxurious and modern lifestyle. With a contemporary design and high quality finishes, the property is situated frontline golf, providing breathtaking panoramic views. This privileged enclave not only guarantees tranquillity and privacy, but is also close to all the amenities necessary for day-to-day living.

The exterior of the villa is equally impressive, with a plot of 1,111 m<sup>2</sup> that is home to a private swimming pool and a private garden, ideal for enjoying the Mediterranean climate. The expansive 466 m<sup>2</sup> terrace offers the perfect space for outdoor entertaining, while the private garage ensures convenient and secure parking. The property is equipped with solar panels, reflecting a commitment to sustainability and energy efficiency.