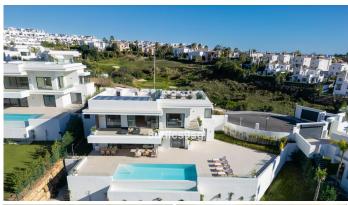

Located in the prestigious area of La Resina Golf, in the east of Estepona, this newly built villa offers a luxurious and modern lifestyle. With a contemporary design and high quality finishes, the property is situated frontline golf, providing breathtaking panoramic views. This privileged enclave not only guarantees tranquillity and privacy, but is also close to all the amenities necessary for day-to-day living.

The exterior of the villa is equally impressive, with a plot of 1,111 m<sup>2</sup> that is home to a private swimming pool and a private garden, ideal for enjoying the Mediterranean climate. The expansive 466 m<sup>2</sup> terrace offers the perfect space for outdoor entertaining, while the private garage ensures convenient and secure parking. The property is equipped with solar panels, reflecting a commitment to sustainability and energy efficiency.