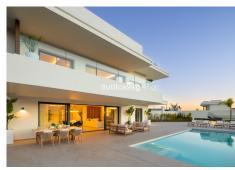

The exterior of the villa is equally impressive, with a plot of 1,111 m<sup>2</sup> that is home to a private swimming pool and a private garden, ideal for enjoying the Mediterranean climate. The expansive 466 m<sup>2</sup> terrace offers the perfect space for outdoor entertaining, while the private garage ensures convenient and secure parking. The property is equipped with solar panels, reflecting a commitment to sustainability and energy efficiency.