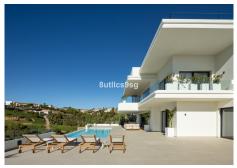

Located in the prestigious area of La Resina Golf, in the east of Estepona, this newly built villa offers a luxurious and modern lifestyle. With a contemporary design and high quality finishes, the property is situated frontline golf, providing breathtaking panoramic views. This privileged enclave not only guarantees tranquillity and privacy, but is also close to all the amenities necessary for day-to-day living.

The exterior of the villa is equally impressive, with a plot of 1,111 m<sup>2</sup> that is home to a private swimming pool and a private garden, ideal for enjoying the Mediterranean climate. The expansive 466 m<sup>2</sup> terrace offers the perfect space for outdoor entertaining, while the private garage ensures convenient and secure parking. The property is equipped with solar panels, reflecting a commitment to sustainability and energy efficiency.