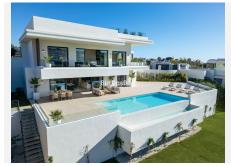

The exterior of the villa is equally impressive, with a plot of 1,111 m<sup>2</sup> that is home to a private swimming pool and a private garden, ideal for enjoying the Mediterranean climate. The expansive 466 m<sup>2</sup> terrace offers the perfect space for outdoor entertaining, while the private garage ensures convenient and secure parking. The property is equipped with solar panels, reflecting a commitment to sustainability and energy efficiency.