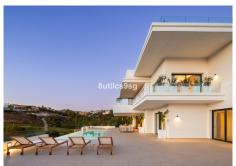

The exterior of the villa is equally impressive, with a plot of 1,111 m<sup>2</sup> that is home to a private swimming pool and a private garden, ideal for enjoying the Mediterranean climate. The expansive 466 m<sup>2</sup> terrace offers the perfect space for outdoor entertaining, while the private garage ensures convenient and secure parking. The property is equipped with solar panels, reflecting a commitment to sustainability and energy efficiency.