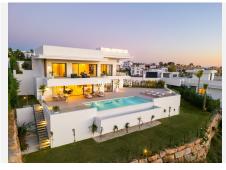

Located in the prestigious area of La Resina Golf, in the east of Estepona, this newly built villa offers a luxurious and modern lifestyle. With a contemporary design and high quality finishes, the property is situated frontline golf, providing breathtaking panoramic views. This privileged enclave not only guarantees tranquillity and privacy, but is also close to all the amenities necessary for day-to-day living.

The exterior of the villa is equally impressive, with a plot of 1,111 m<sup>2</sup> that is home to a private swimming pool and a private garden, ideal for enjoying the Mediterranean climate. The expansive 466 m<sup>2</sup> terrace offers the perfect space for outdoor entertaining, while the private garage ensures convenient and secure parking. The property is equipped with solar panels, reflecting a commitment to sustainability and energy efficiency.