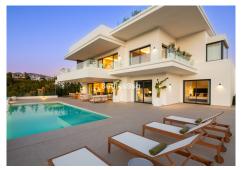

Located in the prestigious area of La Resina Golf, in the east of Estepona, this newly built villa offers a luxurious and modern lifestyle. With a contemporary design and high quality finishes, the property is situated frontline golf, providing breathtaking panoramic views. This privileged enclave not only guarantees tranquillity and privacy, but is also close to all the amenities necessary for day-to-day living.

The exterior of the villa is equally impressive, with a plot of 1,111 m<sup>2</sup> that is home to a private swimming pool and a private garden, ideal for enjoying the Mediterranean climate. The expansive 466 m<sup>2</sup> terrace offers the perfect space for outdoor entertaining, while the private garage ensures convenient and secure parking. The property is equipped with solar panels, reflecting a commitment to sustainability and energy efficiency.