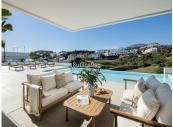

The exterior of the villa is equally impressive, with a plot of 1,111 m<sup>2</sup> that is home to a private swimming pool and a private garden, ideal for enjoying the Mediterranean climate. The expansive 466 m<sup>2</sup> terrace offers the perfect space for outdoor entertaining, while the private garage ensures convenient and secure parking. The property is equipped with solar panels, reflecting a commitment to sustainability and energy efficiency.