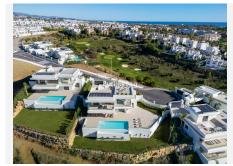

Located in the prestigious area of La Resina Golf, in the east of Estepona, this newly built villa offers a luxurious and modern lifestyle. With a contemporary design and high quality finishes, the property is situated frontline golf, providing breathtaking panoramic views. This privileged enclave not only guarantees tranquillity and privacy, but is also close to all the amenities necessary for day-to-day living.

The exterior of the villa is equally impressive, with a plot of 1,111 m<sup>2</sup> that is home to a private swimming pool and a private garden, ideal for enjoying the Mediterranean climate. The expansive 466 m<sup>2</sup> terrace offers the perfect space for outdoor entertaining, while the private garage ensures convenient and secure parking. The property is equipped with solar panels, reflecting a commitment to sustainability and energy efficiency.

#### **BROMLEY ESTATES**

Marbella

Situated in a gated community, the villa offers security and exclusivity. Just minutes away from the main attractions of the Costa del Sol, such as Puerto Banús, Marbella centre and Estepona centre, this location is ideal for those seeking a balance between tranquillity and accessibility.