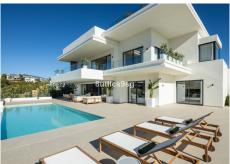

Located in the prestigious area of La Resina Golf, in the east of Estepona, this newly built villa offers a luxurious and modern lifestyle. With a contemporary design and high quality finishes, the property is situated frontline golf, providing breathtaking panoramic views. This privileged enclave not only guarantees tranquillity and privacy, but is also close to all the amenities necessary for day-to-day living.

The exterior of the villa is equally impressive, with a plot of 1,111 m<sup>2</sup> that is home to a private swimming pool and a private garden, ideal for enjoying the Mediterranean climate. The expansive 466 m<sup>2</sup> terrace offers the perfect space for outdoor entertaining, while the private garage ensures convenient and secure parking. The property is equipped with solar panels, reflecting a commitment to sustainability and energy efficiency.