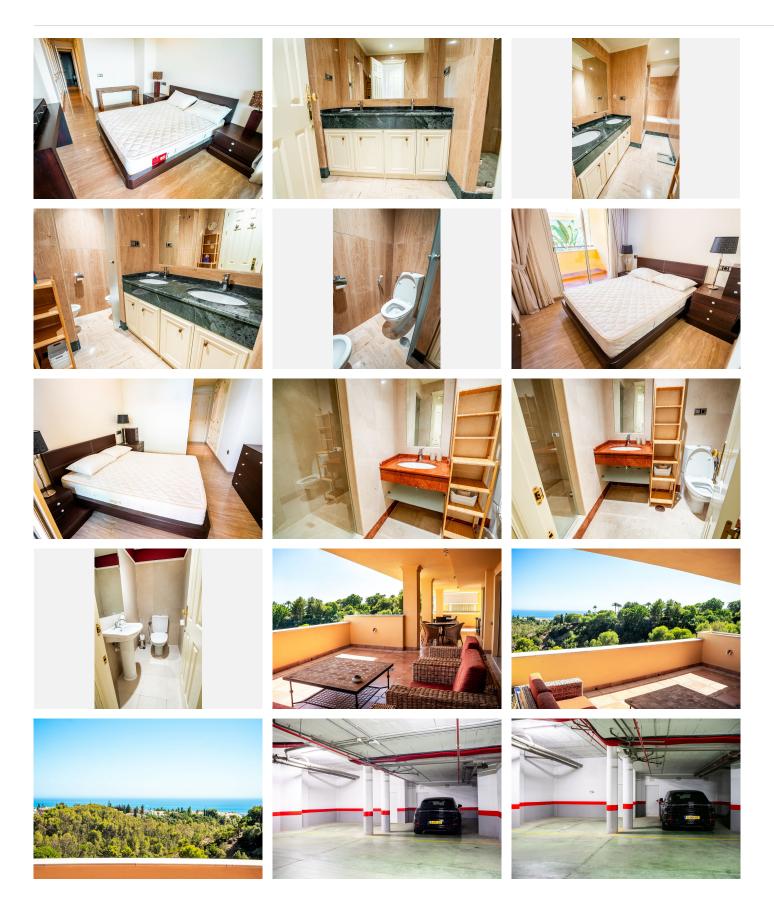

## Luxury 2 Bedroom Flat with Panoramic Sea Views in Sierra Blanca

Discover this stunning 2 bedroom, 2 bathroom flat in the prestigious Sierra Blanca, offering the perfect blend of elegance and comfort. With panoramic sea views and a south-facing orientation, this home is flooded with natural light, creating a warm and inviting atmosphere.

The spacious living area is perfect for entertaining, while large windows frame breathtaking sea views. The master bedroom features an en-suite bathroom, with an additional bedroom and a stylish second bathroom.

Step onto your private terrace and enjoy the fresh sea breeze. Situated within a secure, gated community, this exclusive flat offers peace, privacy, and easy access to Marbella's Golden Mile.

Perfect for those seeking a luxurious lifestyle in one of the Costa del Sol's most desirable locations.