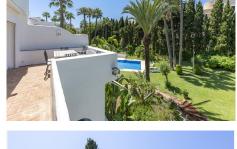

## REF# BEMR4814401 €850,000

| BEDS | BATHS | BUILT  | TERRACE |
|------|-------|--------|---------|
| 3    | 3     | 211 m² | 43 m²   |

A beautiful west facing beachside duplex apartment superbly situated, just a two minute stroll to the beach and a 10 minute walk to Puerto Banus along the promenade. In a prime position with a five star hotel, exclusive beach clubs, bars and restaurants all within a short walk but situated in a tranquil setting behind a secure gated community. This small development of only 27 apartments has lovely landscaped gardens and a community swimming pool, as well as a dedicated parking space. The apartment was originally two separate units and it has been cleverly adapted to offer flexible accommodation on two floors. Comprising of 2/3 bedrooms, 3 bathrooms, kitchen and separate utility room. Large L-shape dual aspect living room/dining room with lovely terrace overlooking the gardens with room for outside dining and sunbathing. The first floor is dedicated to the master suite which has a full bathroom, large private terrace with garden views and there is also a useful under eaves storeroom. Please note there is no lift to the first floor and also there is no separate storeroom with this apartment, although there is a storeroom in the roof space.