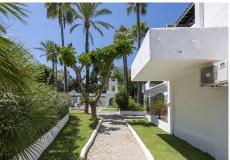

## REF# BEMR4814401 €850,000

| BEDS | BATHS | BUILT  | TERRACE |
|------|-------|--------|---------|
| 3    | 3     | 211 m² | 43 m²   |

A beautiful west facing beachside duplex apartment superbly situated, just a two minute stroll to the beach and a 10 minute walk to Puerto Banus along the promenade. In a prime position with a five star hotel, exclusive beach clubs, bars and restaurants all within a short walk but situated in a tranquil setting behind a secure gated community. This small development of only 27 apartments has lovely landscaped gardens and a community swimming pool, as well as a dedicated parking space. The apartment was originally two separate units and it has been cleverly adapted to offer flexible accommodation on two floors. Comprising of 2/3 bedrooms, 3 bathrooms, kitchen and separate utility room. Large L-shape dual aspect living room/dining room with lovely terrace overlooking the gardens with room for outside dining and sunbathing. The first floor is dedicated to the master suite which has a full bathroom, large private terrace with garden views and there is also a useful under eaves storeroom. Please note there is no lift to the first floor and also there is no separate storeroom with this apartment, although there is a storeroom in the roof space.