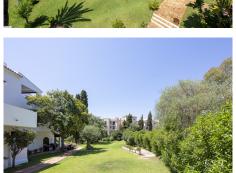

## REF# BEMR4814401 €850,000

| BEDS | BATHS | BUILT  | TERRACE |
|------|-------|--------|---------|
| 3    | 3     | 211 m² | 43 m²   |

A beautiful west facing beachside duplex apartment superbly situated, just a two minute stroll to the beach and a 10 minute walk to Puerto Banus along the promenade. In a prime position with a five star hotel, exclusive beach clubs, bars and restaurants all within a short walk but situated in a tranquil setting behind a secure gated community. This small development of only 27 apartments has lovely landscaped gardens and a community swimming pool, as well as a dedicated parking space. The apartment was originally two separate units and it has been cleverly adapted to offer flexible accommodation on two floors. Comprising of 2/3 bedrooms, 3 bathrooms, kitchen and separate utility room. Large L-shape dual aspect living room/dining room with lovely terrace overlooking the gardens with room for outside dining and sunbathing. The first floor is dedicated to the master suite which has a full bathroom, large private terrace with garden views and there is also a useful under eaves storeroom. Please note there is no lift to the first floor and also there is no separate storeroom with this apartment, although there is a storeroom in the roof space.