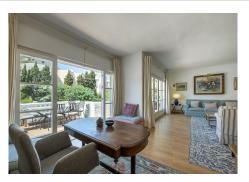

## REF# BEMR4814401 €850,000

| BEDS | BATHS | BUILT  | TERRACE |
|------|-------|--------|---------|
| 3    | 3     | 211 m² | 43 m²   |

A beautiful west facing beachside duplex apartment superbly situated, just a two minute stroll to the beach and a 10 minute walk to Puerto Banus along the promenade. In a prime position with a five star hotel, exclusive beach clubs, bars and restaurants all within a short walk but situated in a tranquil setting behind a secure gated community. This small development of only 27 apartments has lovely landscaped gardens and a community swimming pool, as well as a dedicated parking space. The apartment was originally two separate units and it has been cleverly adapted to offer flexible accommodation on two floors. Comprising of 2/3 bedrooms, 3 bathrooms, kitchen and separate utility room. Large L-shape dual aspect living room/dining room with lovely terrace overlooking the gardens with room for outside dining and sunbathing. The first floor is dedicated to the master suite which has a full bathroom, large private terrace with garden views and there is also a useful under eaves storeroom. Please note there is no lift to the first floor and also there is no separate storeroom with this apartment, although there is a storeroom in the roof space.