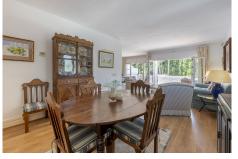

## REF# BEMR4814401 €850,000

| BEDS | BATHS | BUILT  | TERRACE |
|------|-------|--------|---------|
| 3    | 3     | 211 m² | 43 m²   |

A beautiful west facing beachside duplex apartment superbly situated, just a two minute stroll to the beach and a 10 minute walk to Puerto Banus along the promenade. In a prime position with a five star hotel, exclusive beach clubs, bars and restaurants all within a short walk but situated in a tranquil setting behind a secure gated community. This small development of only 27 apartments has lovely landscaped gardens and a community swimming pool, as well as a dedicated parking space. The apartment was originally two separate units and it has been cleverly adapted to offer flexible accommodation on two floors. Comprising of 2/3 bedrooms, 3 bathrooms, kitchen and separate utility room. Large L-shape dual aspect living room/dining room with lovely terrace overlooking the gardens with room for outside dining and sunbathing. The first floor is dedicated to the master suite which has a full bathroom, large private terrace with garden views and there is also a useful under eaves storeroom. Please note there is no lift to the first floor and also there is no separate storeroom with this apartment, although there is a storeroom in the roof space.