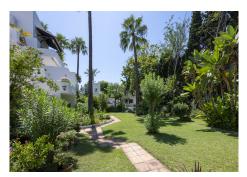

## REF# BEMR4814401 €850,000

| BEDS | BATHS | BUILT  | TERRACE |
|------|-------|--------|---------|
| 3    | 3     | 211 m² | 43 m²   |

A beautiful west facing beachside duplex apartment superbly situated, just a two minute stroll to the beach and a 10 minute walk to Puerto Banus along the promenade. In a prime position with a five star hotel, exclusive beach clubs, bars and restaurants all within a short walk but situated in a tranquil setting behind a secure gated community. This small development of only 27 apartments has lovely landscaped gardens and a community swimming pool, as well as a dedicated parking space. The apartment was originally two separate units and it has been cleverly adapted to offer flexible accommodation on two floors. Comprising of 2/3 bedrooms, 3 bathrooms, kitchen and separate utility room. Large L-shape dual aspect living room/dining room with lovely terrace overlooking the gardens with room for outside dining and sunbathing. The first floor is dedicated to the master suite which has a full bathroom, large private terrace with garden views and there is also a useful under eaves storeroom. Please note there is no lift to the first floor and also there is no separate storeroom with this apartment, although there is a storeroom in the roof space.