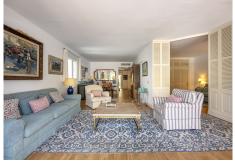

## REF# BEMR4814401 €850,000

| BEDS | BATHS | BUILT  | TERRACE |
|------|-------|--------|---------|
| 3    | 3     | 211 m² | 43 m²   |

A beautiful west facing beachside duplex apartment superbly situated, just a two minute stroll to the beach and a 10 minute walk to Puerto Banus along the promenade. In a prime position with a five star hotel, exclusive beach clubs, bars and restaurants all within a short walk but situated in a tranquil setting behind a secure gated community. This small development of only 27 apartments has lovely landscaped gardens and a community swimming pool, as well as a dedicated parking space. The apartment was originally two separate units and it has been cleverly adapted to offer flexible accommodation on two floors. Comprising of 2/3 bedrooms, 3 bathrooms, kitchen and separate utility room. Large L-shape dual aspect living room/dining room with lovely terrace overlooking the gardens with room for outside dining and sunbathing. The first floor is dedicated to the master suite which has a full bathroom, large private terrace with garden views and there is also a useful under eaves storeroom. Please note there is no lift to the first floor and also there is no separate storeroom with this apartment, although there is a storeroom in the roof space.