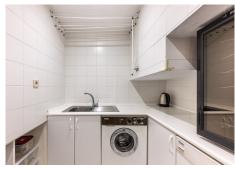

## REF# BEMR4814401 €850,000

| BEDS | BATHS | BUILT  | TERRACE |
|------|-------|--------|---------|
| 3    | 3     | 211 m² | 43 m²   |

A beautiful west facing beachside duplex apartment superbly situated, just a two minute stroll to the beach and a 10 minute walk to Puerto Banus along the promenade. In a prime position with a five star hotel, exclusive beach clubs, bars and restaurants all within a short walk but situated in a tranquil setting behind a secure gated community. This small development of only 27 apartments has lovely landscaped gardens and a community swimming pool, as well as a dedicated parking space. The apartment was originally two separate units and it has been cleverly adapted to offer flexible accommodation on two floors. Comprising of 2/3 bedrooms, 3 bathrooms, kitchen and separate utility room. Large L-shape dual aspect living room/dining room with lovely terrace overlooking the gardens with room for outside dining and sunbathing. The first floor is dedicated to the master suite which has a full bathroom, large private terrace with garden views and there is also a useful under eaves storeroom. Please note there is no lift to the first floor and also there is no separate storeroom with this apartment, although there is a storeroom in the roof space.