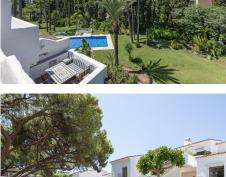

## REF# BEMR4814401 €850,000

| BEDS | BATHS | BUILT  | TERRACE |
|------|-------|--------|---------|
| 3    | 3     | 211 m² | 43 m²   |

A beautiful west facing beachside duplex apartment superbly situated, just a two minute stroll to the beach and a 10 minute walk to Puerto Banus along the promenade. In a prime position with a five star hotel, exclusive beach clubs, bars and restaurants all within a short walk but situated in a tranquil setting behind a secure gated community. This small development of only 27 apartments has lovely landscaped gardens and a community swimming pool, as well as a dedicated parking space. The apartment was originally two separate units and it has been cleverly adapted to offer flexible accommodation on two floors. Comprising of 2/3 bedrooms, 3 bathrooms, kitchen and separate utility room. Large L-shape dual aspect living room/dining room with lovely terrace overlooking the gardens with room for outside dining and sunbathing. The first floor is dedicated to the master suite which has a full bathroom, large private terrace with garden views and there is also a useful under eaves storeroom. Please note there is no lift to the first floor and also there is no separate storeroom with this apartment, although there is a storeroom in the roof space.