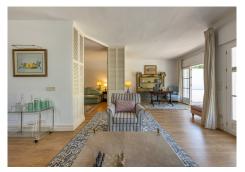

## REF# BEMR4814401 €850,000

| BEDS | BATHS | BUILT  | TERRACE |
|------|-------|--------|---------|
| 3    | 3     | 211 m² | 43 m²   |

A beautiful west facing beachside duplex apartment superbly situated, just a two minute stroll to the beach and a 10 minute walk to Puerto Banus along the promenade. In a prime position with a five star hotel, exclusive beach clubs, bars and restaurants all within a short walk but situated in a tranquil setting behind a secure gated community. This small development of only 27 apartments has lovely landscaped gardens and a community swimming pool, as well as a dedicated parking space. The apartment was originally two separate units and it has been cleverly adapted to offer flexible accommodation on two floors. Comprising of 2/3 bedrooms, 3 bathrooms, kitchen and separate utility room. Large L-shape dual aspect living room/dining room with lovely terrace overlooking the gardens with room for outside dining and sunbathing. The first floor is dedicated to the master suite which has a full bathroom, large private terrace with garden views and there is also a useful under eaves storeroom. Please note there is no lift to the first floor and also there is no separate storeroom with this apartment, although there is a storeroom in the roof space.