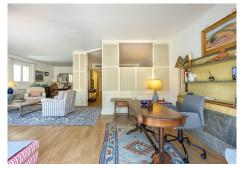

## REF# BEMR4814401 €850,000

| BEDS | BATHS | BUILT  | TERRACE |
|------|-------|--------|---------|
| 3    | 3     | 211 m² | 43 m²   |

A beautiful west facing beachside duplex apartment superbly situated, just a two minute stroll to the beach and a 10 minute walk to Puerto Banus along the promenade. In a prime position with a five star hotel, exclusive beach clubs, bars and restaurants all within a short walk but situated in a tranquil setting behind a secure gated community. This small development of only 27 apartments has lovely landscaped gardens and a community swimming pool, as well as a dedicated parking space. The apartment was originally two separate units and it has been cleverly adapted to offer flexible accommodation on two floors. Comprising of 2/3 bedrooms, 3 bathrooms, kitchen and separate utility room. Large L-shape dual aspect living room/dining room with lovely terrace overlooking the gardens with room for outside dining and sunbathing. The first floor is dedicated to the master suite which has a full bathroom, large private terrace with garden views and there is also a useful under eaves storeroom. Please note there is no lift to the first floor and also there is no separate storeroom with this apartment, although there is a storeroom in the roof space.