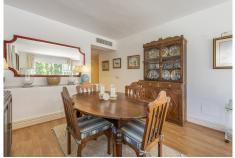

## REF# BEMR4814401 €850,000

| BEDS | BATHS | BUILT  | TERRACE |
|------|-------|--------|---------|
| 3    | 3     | 211 m² | 43 m²   |

A beautiful west facing beachside duplex apartment superbly situated, just a two minute stroll to the beach and a 10 minute walk to Puerto Banus along the promenade. In a prime position with a five star hotel, exclusive beach clubs, bars and restaurants all within a short walk but situated in a tranquil setting behind a secure gated community. This small development of only 27 apartments has lovely landscaped gardens and a community swimming pool, as well as a dedicated parking space. The apartment was originally two separate units and it has been cleverly adapted to offer flexible accommodation on two floors. Comprising of 2/3 bedrooms, 3 bathrooms, kitchen and separate utility room. Large L-shape dual aspect living room/dining room with lovely terrace overlooking the gardens with room for outside dining and sunbathing. The first floor is dedicated to the master suite which has a full bathroom, large private terrace with garden views and there is also a useful under eaves storeroom. Please note there is no lift to the first floor and also there is no separate storeroom with this apartment, although there is a storeroom in the roof space.