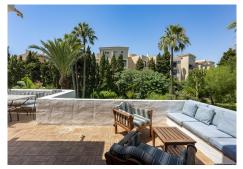

## REF# BEMR4814401 €850,000

| BEDS | BATHS | BUILT  | TERRACE |
|------|-------|--------|---------|
| 3    | 3     | 211 m² | 43 m²   |

A beautiful west facing beachside duplex apartment superbly situated, just a two minute stroll to the beach and a 10 minute walk to Puerto Banus along the promenade. In a prime position with a five star hotel, exclusive beach clubs, bars and restaurants all within a short walk but situated in a tranquil setting behind a secure gated community. This small development of only 27 apartments has lovely landscaped gardens and a community swimming pool, as well as a dedicated parking space. The apartment was originally two separate units and it has been cleverly adapted to offer flexible accommodation on two floors. Comprising of 2/3 bedrooms, 3 bathrooms, kitchen and separate utility room. Large L-shape dual aspect living room/dining room with lovely terrace overlooking the gardens with room for outside dining and sunbathing. The first floor is dedicated to the master suite which has a full bathroom, large private terrace with garden views and there is also a useful under eaves storeroom. Please note there is no lift to the first floor and also there is no separate storeroom with this apartment, although there is a storeroom in the roof space.