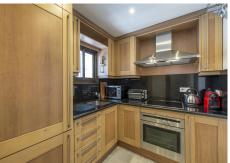

## REF# BEMR4814401 €850,000

| BEDS | BATHS | BUILT  | TERRACE |
|------|-------|--------|---------|
| 3    | 3     | 211 m² | 43 m²   |

A beautiful west facing beachside duplex apartment superbly situated, just a two minute stroll to the beach and a 10 minute walk to Puerto Banus along the promenade. In a prime position with a five star hotel, exclusive beach clubs, bars and restaurants all within a short walk but situated in a tranquil setting behind a secure gated community. This small development of only 27 apartments has lovely landscaped gardens and a community swimming pool, as well as a dedicated parking space. The apartment was originally two separate units and it has been cleverly adapted to offer flexible accommodation on two floors. Comprising of 2/3 bedrooms, 3 bathrooms, kitchen and separate utility room. Large L-shape dual aspect living room/dining room with lovely terrace overlooking the gardens with room for outside dining and sunbathing. The first floor is dedicated to the master suite which has a full bathroom, large private terrace with garden views and there is also a useful under eaves storeroom. Please note there is no lift to the first floor and also there is no separate storeroom with this apartment, although there is a storeroom in the roof space.