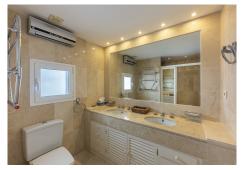

## REF# BEMR4814401 €850,000

| BEDS | BATHS | BUILT  | TERRACE |
|------|-------|--------|---------|
| 3    | 3     | 211 m² | 43 m²   |

A beautiful west facing beachside duplex apartment superbly situated, just a two minute stroll to the beach and a 10 minute walk to Puerto Banus along the promenade. In a prime position with a five star hotel, exclusive beach clubs, bars and restaurants all within a short walk but situated in a tranquil setting behind a secure gated community. This small development of only 27 apartments has lovely landscaped gardens and a community swimming pool, as well as a dedicated parking space. The apartment was originally two separate units and it has been cleverly adapted to offer flexible accommodation on two floors. Comprising of 2/3 bedrooms, 3 bathrooms, kitchen and separate utility room. Large L-shape dual aspect living room/dining room with lovely terrace overlooking the gardens with room for outside dining and sunbathing. The first floor is dedicated to the master suite which has a full bathroom, large private terrace with garden views and there is also a useful under eaves storeroom. Please note there is no lift to the first floor and also there is no separate storeroom with this apartment, although there is a storeroom in the roof space.