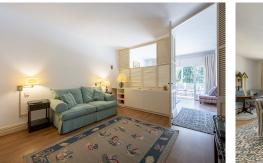

## REF# BEMR4814401 €850,000

| BEDS | BATHS | BUILT  | TERRACE |
|------|-------|--------|---------|
| 3    | 3     | 211 m² | 43 m²   |

A beautiful west facing beachside duplex apartment superbly situated, just a two minute stroll to the beach and a 10 minute walk to Puerto Banus along the promenade. In a prime position with a five star hotel, exclusive beach clubs, bars and restaurants all within a short walk but situated in a tranquil setting behind a secure gated community. This small development of only 27 apartments has lovely landscaped gardens and a community swimming pool, as well as a dedicated parking space. The apartment was originally two separate units and it has been cleverly adapted to offer flexible accommodation on two floors. Comprising of 2/3 bedrooms, 3 bathrooms, kitchen and separate utility room. Large L-shape dual aspect living room/dining room with lovely terrace overlooking the gardens with room for outside dining and sunbathing. The first floor is dedicated to the master suite which has a full bathroom, large private terrace with garden views and there is also a useful under eaves storeroom. Please note there is no lift to the first floor and also there is no separate storeroom with this apartment, although there is a storeroom in the roof space.