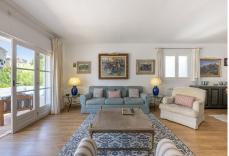

## REF# BEMR4814401 €850,000

| BEDS | BATHS | BUILT  | TERRACE |
|------|-------|--------|---------|
| 3    | 3     | 211 m² | 43 m²   |

A beautiful west facing beachside duplex apartment superbly situated, just a two minute stroll to the beach and a 10 minute walk to Puerto Banus along the promenade. In a prime position with a five star hotel, exclusive beach clubs, bars and restaurants all within a short walk but situated in a tranquil setting behind a secure gated community. This small development of only 27 apartments has lovely landscaped gardens and a community swimming pool, as well as a dedicated parking space. The apartment was originally two separate units and it has been cleverly adapted to offer flexible accommodation on two floors. Comprising of 2/3 bedrooms, 3 bathrooms, kitchen and separate utility room. Large L-shape dual aspect living room/dining room with lovely terrace overlooking the gardens with room for outside dining and sunbathing. The first floor is dedicated to the master suite which has a full bathroom, large private terrace with garden views and there is also a useful under eaves storeroom. Please note there is no lift to the first floor and also there is no separate storeroom with this apartment, although there is a storeroom in the roof space.