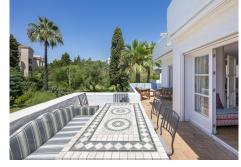

## REF# BEMR4814401 €850,000

| BEDS | BATHS | BUILT  | TERRACE |
|------|-------|--------|---------|
| 3    | 3     | 211 m² | 43 m²   |

A beautiful west facing beachside duplex apartment superbly situated, just a two minute stroll to the beach and a 10 minute walk to Puerto Banus along the promenade. In a prime position with a five star hotel, exclusive beach clubs, bars and restaurants all within a short walk but situated in a tranquil setting behind a secure gated community. This small development of only 27 apartments has lovely landscaped gardens and a community swimming pool, as well as a dedicated parking space. The apartment was originally two separate units and it has been cleverly adapted to offer flexible accommodation on two floors. Comprising of 2/3 bedrooms, 3 bathrooms, kitchen and separate utility room. Large L-shape dual aspect living room/dining room with lovely terrace overlooking the gardens with room for outside dining and sunbathing. The first floor is dedicated to the master suite which has a full bathroom, large private terrace with garden views and there is also a useful under eaves storeroom. Please note there is no lift to the first floor and also there is no separate storeroom with this apartment, although there is a storeroom in the roof space.