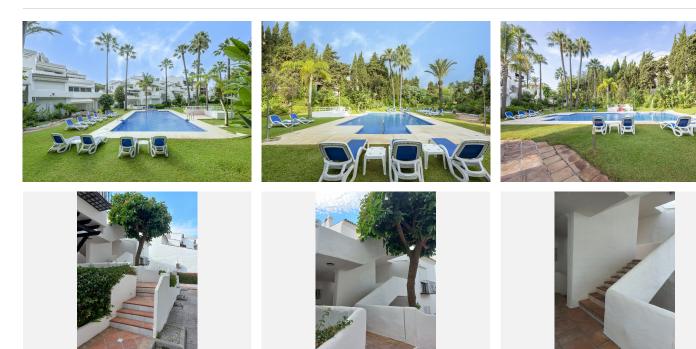

## REF# BEMR4814401 €850,000

| BEDS | BATHS | BUILT  | TERRACE |
|------|-------|--------|---------|
| 3    | 3     | 211 m² | 43 m²   |

A beautiful west facing beachside duplex apartment superbly situated, just a two minute stroll to the beach and a 10 minute walk to Puerto Banus along the promenade. In a prime position with a five star hotel, exclusive beach clubs, bars and restaurants all within a short walk but situated in a tranquil setting behind a secure gated community. This small development of only 27 apartments has lovely landscaped gardens and a community swimming pool, as well as a dedicated parking space. The apartment was originally two separate units and it has been cleverly adapted to offer flexible accommodation on two floors. Comprising of 2/3 bedrooms, 3 bathrooms, kitchen and separate utility room. Large L-shape dual aspect living room/dining room with lovely terrace overlooking the gardens with room for outside dining and sunbathing. The first floor is dedicated to the master suite which has a full bathroom, large private terrace with garden views and there is also a useful under eaves storeroom. Please note there is no lift to the first floor and also there is no separate storeroom with this apartment, although there is a storeroom in the roof space.