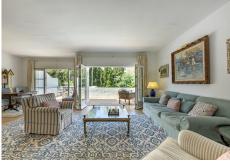

## REF# BEMR4814401 €850,000

| BEDS | BATHS | BUILT  | TERRACE |
|------|-------|--------|---------|
| 3    | 3     | 211 m² | 43 m²   |

A beautiful west facing beachside duplex apartment superbly situated, just a two minute stroll to the beach and a 10 minute walk to Puerto Banus along the promenade. In a prime position with a five star hotel, exclusive beach clubs, bars and restaurants all within a short walk but situated in a tranquil setting behind a secure gated community. This small development of only 27 apartments has lovely landscaped gardens and a community swimming pool, as well as a dedicated parking space. The apartment was originally two separate units and it has been cleverly adapted to offer flexible accommodation on two floors. Comprising of 2/3 bedrooms, 3 bathrooms, kitchen and separate utility room. Large L-shape dual aspect living room/dining room with lovely terrace overlooking the gardens with room for outside dining and sunbathing. The first floor is dedicated to the master suite which has a full bathroom, large private terrace with garden views and there is also a useful under eaves storeroom. Please note there is no lift to the first floor and also there is no separate storeroom with this apartment, although there is a storeroom in the roof space.