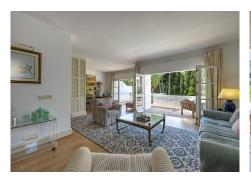

## REF# BEMR4814401 €850,000

| BEDS | BATHS | BUILT  | TERRACE |
|------|-------|--------|---------|
| 3    | 3     | 211 m² | 43 m²   |

A beautiful west facing beachside duplex apartment superbly situated, just a two minute stroll to the beach and a 10 minute walk to Puerto Banus along the promenade. In a prime position with a five star hotel, exclusive beach clubs, bars and restaurants all within a short walk but situated in a tranquil setting behind a secure gated community. This small development of only 27 apartments has lovely landscaped gardens and a community swimming pool, as well as a dedicated parking space. The apartment was originally two separate units and it has been cleverly adapted to offer flexible accommodation on two floors. Comprising of 2/3 bedrooms, 3 bathrooms, kitchen and separate utility room. Large L-shape dual aspect living room/dining room with lovely terrace overlooking the gardens with room for outside dining and sunbathing. The first floor is dedicated to the master suite which has a full bathroom, large private terrace with garden views and there is also a useful under eaves storeroom. Please note there is no lift to the first floor and also there is no separate storeroom with this apartment, although there is a storeroom in the roof space.