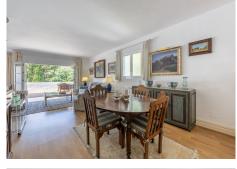

## REF# BEMR4814401 €850,000

| BEDS | BATHS | BUILT  | TERRACE |
|------|-------|--------|---------|
| 3    | 3     | 211 m² | 43 m²   |

A beautiful west facing beachside duplex apartment superbly situated, just a two minute stroll to the beach and a 10 minute walk to Puerto Banus along the promenade. In a prime position with a five star hotel, exclusive beach clubs, bars and restaurants all within a short walk but situated in a tranquil setting behind a secure gated community. This small development of only 27 apartments has lovely landscaped gardens and a community swimming pool, as well as a dedicated parking space. The apartment was originally two separate units and it has been cleverly adapted to offer flexible accommodation on two floors. Comprising of 2/3 bedrooms, 3 bathrooms, kitchen and separate utility room. Large L-shape dual aspect living room/dining room with lovely terrace overlooking the gardens with room for outside dining and sunbathing. The first floor is dedicated to the master suite which has a full bathroom, large private terrace with garden views and there is also a useful under eaves storeroom. Please note there is no lift to the first floor and also there is no separate storeroom with this apartment, although there is a storeroom in the roof space.