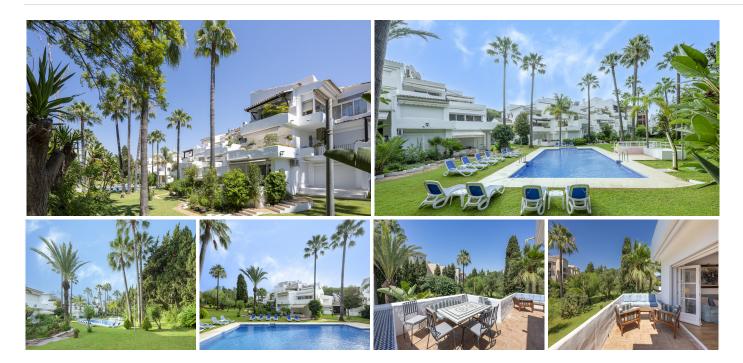

## REF# BEMR4814401 €850,000

| BEDS | BATHS | BUILT  | TERRACE |
|------|-------|--------|---------|
| 3    | 3     | 211 m² | 43 m²   |

A beautiful west facing beachside duplex apartment superbly situated, just a two minute stroll to the beach and a 10 minute walk to Puerto Banus along the promenade. In a prime position with a five star hotel, exclusive beach clubs, bars and restaurants all within a short walk but situated in a tranquil setting behind a secure gated community. This small development of only 27 apartments has lovely landscaped gardens and a community swimming pool, as well as a dedicated parking space. The apartment was originally two separate units and it has been cleverly adapted to offer flexible accommodation on two floors. Comprising of 2/3 bedrooms, 3 bathrooms, kitchen and separate utility room. Large L-shape dual aspect living room/dining room with lovely terrace overlooking the gardens with room for outside dining and sunbathing. The first floor is dedicated to the master suite which has a full bathroom, large private terrace with garden views and there is also a useful under eaves storeroom. Please note there is no lift to the first floor and also there is no separate storeroom with this apartment, although there is a storeroom in the roof space.