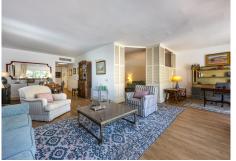

## REF# BEMR4814401 €850,000

| BEDS | BATHS | BUILT  | TERRACE |
|------|-------|--------|---------|
| 3    | 3     | 211 m² | 43 m²   |

A beautiful west facing beachside duplex apartment superbly situated, just a two minute stroll to the beach and a 10 minute walk to Puerto Banus along the promenade. In a prime position with a five star hotel, exclusive beach clubs, bars and restaurants all within a short walk but situated in a tranquil setting behind a secure gated community. This small development of only 27 apartments has lovely landscaped gardens and a community swimming pool, as well as a dedicated parking space. The apartment was originally two separate units and it has been cleverly adapted to offer flexible accommodation on two floors. Comprising of 2/3 bedrooms, 3 bathrooms, kitchen and separate utility room. Large L-shape dual aspect living room/dining room with lovely terrace overlooking the gardens with room for outside dining and sunbathing. The first floor is dedicated to the master suite which has a full bathroom, large private terrace with garden views and there is also a useful under eaves storeroom. Please note there is no lift to the first floor and also there is no separate storeroom with this apartment, although there is a storeroom in the roof space.