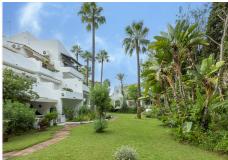

## REF# BEMR4814401 €850,000

| BEDS | BATHS | BUILT  | TERRACE |
|------|-------|--------|---------|
| 3    | 3     | 211 m² | 43 m²   |

A beautiful west facing beachside duplex apartment superbly situated, just a two minute stroll to the beach and a 10 minute walk to Puerto Banus along the promenade. In a prime position with a five star hotel, exclusive beach clubs, bars and restaurants all within a short walk but situated in a tranquil setting behind a secure gated community. This small development of only 27 apartments has lovely landscaped gardens and a community swimming pool, as well as a dedicated parking space. The apartment was originally two separate units and it has been cleverly adapted to offer flexible accommodation on two floors. Comprising of 2/3 bedrooms, 3 bathrooms, kitchen and separate utility room. Large L-shape dual aspect living room/dining room with lovely terrace overlooking the gardens with room for outside dining and sunbathing. The first floor is dedicated to the master suite which has a full bathroom, large private terrace with garden views and there is also a useful under eaves storeroom. Please note there is no lift to the first floor and also there is no separate storeroom with this apartment, although there is a storeroom in the roof space.