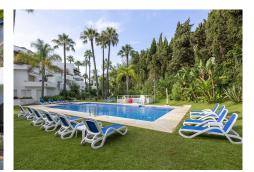

## REF# BEMR4814401 €850,000

| BEDS | BATHS | BUILT  | TERRACE |
|------|-------|--------|---------|
| 3    | 3     | 211 m² | 43 m²   |

A beautiful west facing beachside duplex apartment superbly situated, just a two minute stroll to the beach and a 10 minute walk to Puerto Banus along the promenade. In a prime position with a five star hotel, exclusive beach clubs, bars and restaurants all within a short walk but situated in a tranquil setting behind a secure gated community. This small development of only 27 apartments has lovely landscaped gardens and a community swimming pool, as well as a dedicated parking space. The apartment was originally two separate units and it has been cleverly adapted to offer flexible accommodation on two floors. Comprising of 2/3 bedrooms, 3 bathrooms, kitchen and separate utility room. Large L-shape dual aspect living room/dining room with lovely terrace overlooking the gardens with room for outside dining and sunbathing. The first floor is dedicated to the master suite which has a full bathroom, large private terrace with garden views and there is also a useful under eaves storeroom. Please note there is no lift to the first floor and also there is no separate storeroom with this apartment, although there is a storeroom in the roof space.