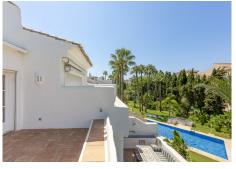

## REF# BEMR4814401 €850,000

| BEDS | BATHS | BUILT  | TERRACE |
|------|-------|--------|---------|
| 3    | 3     | 211 m² | 43 m²   |

A beautiful west facing beachside duplex apartment superbly situated, just a two minute stroll to the beach and a 10 minute walk to Puerto Banus along the promenade. In a prime position with a five star hotel, exclusive beach clubs, bars and restaurants all within a short walk but situated in a tranquil setting behind a secure gated community. This small development of only 27 apartments has lovely landscaped gardens and a community swimming pool, as well as a dedicated parking space. The apartment was originally two separate units and it has been cleverly adapted to offer flexible accommodation on two floors. Comprising of 2/3 bedrooms, 3 bathrooms, kitchen and separate utility room. Large L-shape dual aspect living room/dining room with lovely terrace overlooking the gardens with room for outside dining and sunbathing. The first floor is dedicated to the master suite which has a full bathroom, large private terrace with garden views and there is also a useful under eaves storeroom. Please note there is no lift to the first floor and also there is no separate storeroom with this apartment, although there is a storeroom in the roof space.