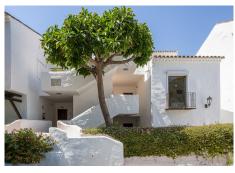

## MIDDLE FLOOR APARTMENT 3 BEDROOMS 3 BATHROOMS IN PUERTO BANÚS

## REF# BEMR4814401 €850,000

| BEDS | BATHS | BUILT  | TERRACE |
|------|-------|--------|---------|
| 3    | 3     | 211 m² | 43 m²   |

A beautiful west facing beachside duplex apartment superbly situated, just a two minute stroll to the beach and a 10 minute walk to Puerto Banus along the promenade. In a prime position with a five star hotel, exclusive beach clubs, bars and restaurants all within a short walk but situated in a tranquil setting behind a secure gated community. This small development of only 27 apartments has lovely landscaped gardens and a community swimming pool, as well as a dedicated parking space. The apartment was originally two separate units and it has been cleverly adapted to offer flexible accommodation on two floors. Comprising of 2/3 bedrooms, 3 bathrooms, kitchen and separate utility room. Large L-shape dual aspect living room/dining room with lovely terrace overlooking the gardens with room for outside dining and sunbathing. The first floor is dedicated to the master suite which has a full bathroom, large private terrace with garden views and there is also a useful under eaves storeroom. Please note there is no lift to the first floor and also there is no separate storeroom with this apartment, although there is a storeroom in the roof space.