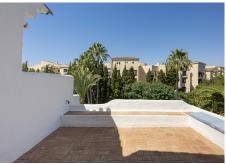

## REF# BEMR4814401 €850,000

| BEDS | BATHS | BUILT  | TERRACE |
|------|-------|--------|---------|
| 3    | 3     | 211 m² | 43 m²   |

A beautiful west facing beachside duplex apartment superbly situated, just a two minute stroll to the beach and a 10 minute walk to Puerto Banus along the promenade. In a prime position with a five star hotel, exclusive beach clubs, bars and restaurants all within a short walk but situated in a tranquil setting behind a secure gated community. This small development of only 27 apartments has lovely landscaped gardens and a community swimming pool, as well as a dedicated parking space. The apartment was originally two separate units and it has been cleverly adapted to offer flexible accommodation on two floors. Comprising of 2/3 bedrooms, 3 bathrooms, kitchen and separate utility room. Large L-shape dual aspect living room/dining room with lovely terrace overlooking the gardens with room for outside dining and sunbathing. The first floor is dedicated to the master suite which has a full bathroom, large private terrace with garden views and there is also a useful under eaves storeroom. Please note there is no lift to the first floor and also there is no separate storeroom with this apartment, although there is a storeroom in the roof space.