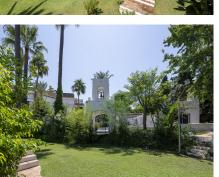

## REF# BEMR4814401 €850,000

| BEDS | BATHS | BUILT  | TERRACE |
|------|-------|--------|---------|
| 3    | 3     | 211 m² | 43 m²   |

A beautiful west facing beachside duplex apartment superbly situated, just a two minute stroll to the beach and a 10 minute walk to Puerto Banus along the promenade. In a prime position with a five star hotel, exclusive beach clubs, bars and restaurants all within a short walk but situated in a tranquil setting behind a secure gated community. This small development of only 27 apartments has lovely landscaped gardens and a community swimming pool, as well as a dedicated parking space. The apartment was originally two separate units and it has been cleverly adapted to offer flexible accommodation on two floors. Comprising of 2/3 bedrooms, 3 bathrooms, kitchen and separate utility room. Large L-shape dual aspect living room/dining room with lovely terrace overlooking the gardens with room for outside dining and sunbathing. The first floor is dedicated to the master suite which has a full bathroom, large private terrace with garden views and there is also a useful under eaves storeroom. Please note there is no lift to the first floor and also there is no separate storeroom with this apartment, although there is a storeroom in the roof space.