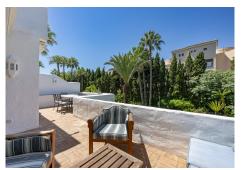

## REF# BEMR4814401 €850,000

| BEDS | BATHS | BUILT  | TERRACE |
|------|-------|--------|---------|
| 3    | 3     | 211 m² | 43 m²   |

A beautiful west facing beachside duplex apartment superbly situated, just a two minute stroll to the beach and a 10 minute walk to Puerto Banus along the promenade. In a prime position with a five star hotel, exclusive beach clubs, bars and restaurants all within a short walk but situated in a tranquil setting behind a secure gated community. This small development of only 27 apartments has lovely landscaped gardens and a community swimming pool, as well as a dedicated parking space. The apartment was originally two separate units and it has been cleverly adapted to offer flexible accommodation on two floors. Comprising of 2/3 bedrooms, 3 bathrooms, kitchen and separate utility room. Large L-shape dual aspect living room/dining room with lovely terrace overlooking the gardens with room for outside dining and sunbathing. The first floor is dedicated to the master suite which has a full bathroom, large private terrace with garden views and there is also a useful under eaves storeroom. Please note there is no lift to the first floor and also there is no separate storeroom with this apartment, although there is a storeroom in the roof space.