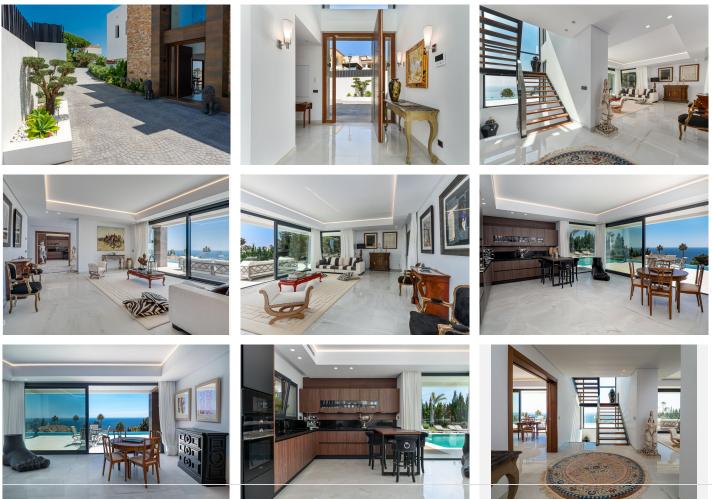

Villa Features:

4 Bedrooms and 4 Bathrooms: Including 3 bedrooms, each with an en-suite bathroom, as well as a fully equipped guest apartment in the basement (garden level), accessible independently, with a bedroom, dressing room, bathroom, and kitchen.

Luxury Amenities: Gym, Hammam, cinema room with a separate bar.

Secure Parking: Garage for 2 cars and a closed carport for 2 additional cars.

IDEAL LOCATION: La Paloma is one of Andalusia's best-kept secrets, surrounded by world-renowned golf courses, polo clubs, sailing, and tennis. Nearby, you'll find beautiful unspoiled beaches, and within a 5-minute drive, a variety of restaurants, bars, and shops. This location guarantees tranquility, peace, and an exceptional quality of life.