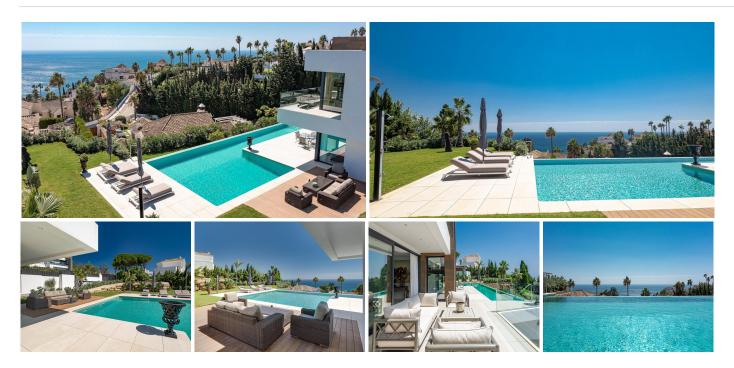

## HOUSE 4 BEDROOMS 4 BATHROOMS IN MANILVA

Manilva

REF# BEMR4814434 €3,450,000

| BEDS | BATHS | BUILT  | PLOT    |
|------|-------|--------|---------|
| 4    | 4     | 560 m² | 1356 m² |

Magnificent LUXURY VILLA in La Punta Paloma, Andalusia

Discover this incredible 560m<sup>2</sup> luxury villa, located in the prestigious residential area of La Paloma, just 5 minutes from the Marina of Sotogrande. This unique property offers the perfect blend of avant-garde design and modern comfort, all set within an exceptional natural environment.

Panoramic Views: Every room in this villa offers stunning views of the Mediterranean Sea, extending to the coastlines of North Africa.

+34 952 939 460 · info@bromleyestatesmarbella.com Urbanizacion El Rosario, CN340, Km 188, Marbella, Malaga 29603

Infinity Pool: Dive into an infinity pool with spectacular views of the horizon.

Outdoor Living Spaces: Enjoy landscaped gardens, a 150 m<sup>2</sup> terrace, and an outdoor kitchen under a bioclimatic pergola.