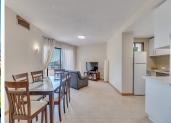

## MIDDLE FLOOR APARTMENT 2 BEDROOMS 2 BATHROOMS IN ESTEPONA

Stepona

REF# BEMR4814716 €289,000

| BEDS | BATHS | BUILT | TERRACE |
|------|-------|-------|---------|
| 2    | 2     | 98 m² | 46 m²   |

Discover the charm of this light-filled two-bedroom apartment, perfectly positioned on the prestigious Atalaya Golf Course. Offering an open-plan design, this chic residence features stunning views of the golf course and mountains from three spacious terraces, providing a seamless blend of indoor and outdoor living. While the apartment is in need of some updates, it boasts fantastic rental potential for both short and long-term stays.