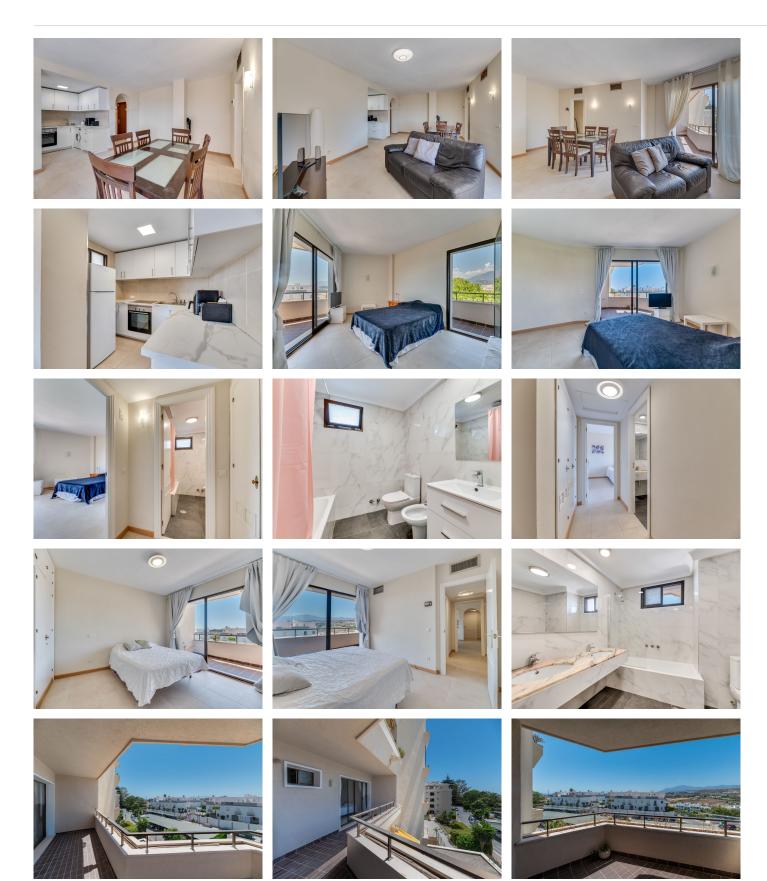

## MIDDLE FLOOR APARTMENT 2 BEDROOMS 2 BATHROOMS IN ESTEPONA

Stepona

REF# BEMR4814716 €289,000

| BEDS | BATHS | BUILT | TERRACE |
|------|-------|-------|---------|
| 2    | 2     | 98 m² | 46 m²   |

Discover the charm of this light-filled two-bedroom apartment, perfectly positioned on the prestigious Atalaya Golf Course. Offering an open-plan design, this chic residence features stunning views of the golf course and mountains from three spacious terraces, providing a seamless blend of indoor and outdoor living. While the apartment is in need of some updates, it boasts fantastic rental potential for both short and long-term stays.