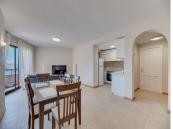

## MIDDLE FLOOR APARTMENT 2 BEDROOMS 2 BATHROOMS IN ESTEPONA

Stepona

REF# BEMR4814716 €289,000

| BEDS | BATHS | BUILT | TERRACE |
|------|-------|-------|---------|
| 2    | 2     | 98 m² | 46 m²   |

Discover the charm of this light-filled two-bedroom apartment, perfectly positioned on the prestigious Atalaya Golf Course. Offering an open-plan design, this chic residence features stunning views of the golf course and mountains from three spacious terraces, providing a seamless blend of indoor and outdoor living. While the apartment is in need of some updates, it boasts fantastic rental potential for both short and long-term stays.