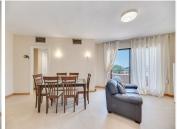

## MIDDLE FLOOR APARTMENT 2 BEDROOMS 2 BATHROOMS IN ESTEPONA

Stepona

REF# BEMR4814716 €289,000

| BEDS | BATHS | BUILT | TERRACE |
|------|-------|-------|---------|
| 2    | 2     | 98 m² | 46 m²   |

Discover the charm of this light-filled two-bedroom apartment, perfectly positioned on the prestigious Atalaya Golf Course. Offering an open-plan design, this chic residence features stunning views of the golf course and mountains from three spacious terraces, providing a seamless blend of indoor and outdoor living. While the apartment is in need of some updates, it boasts fantastic rental potential for both short and long-term stays.