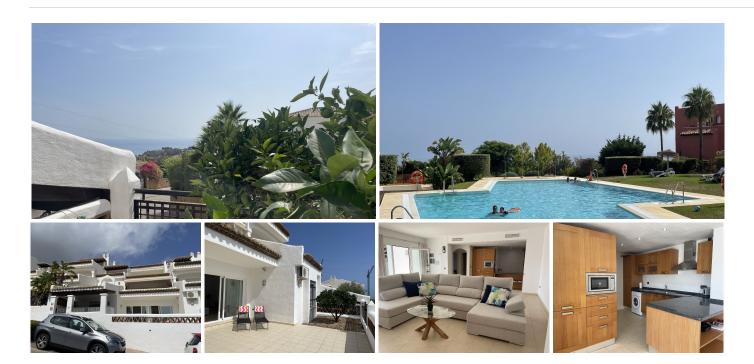

## GROUND FLOOR APARTMENT 2 BEDROOMS 2 BATHROOMS IN BENALMADENA PUEBLO

Benalmadena Pueblo

REF# BEMR4815097 €499.000

| BEDS | BATHS | BUILT  | TERRACE |
|------|-------|--------|---------|
| 2    | 2     | 110 m² | 60 m²   |

Ground Floor Apartment for Sale with Stunning Sea Views\*\* LOCATION LOCATION

Discover this charming ground-floor apartment, boasting breathtaking sea views from its expansive south-west facing terrace. The light-filled and airy interior features a spacious sitting room seamlessly connected to an open-plan, fully fitted kitchen. Large patio doors lead to the inviting terrace, complete with a beautiful orange tree.

Perfectly situated just a 5-minute drive from both the village and the coast, this apartment is an ideal choice whether you're looking for a holiday home, a permanent residence, or an investment with excellent rental potential. Don't miss this opportunity to own a slice of coastal paradise!