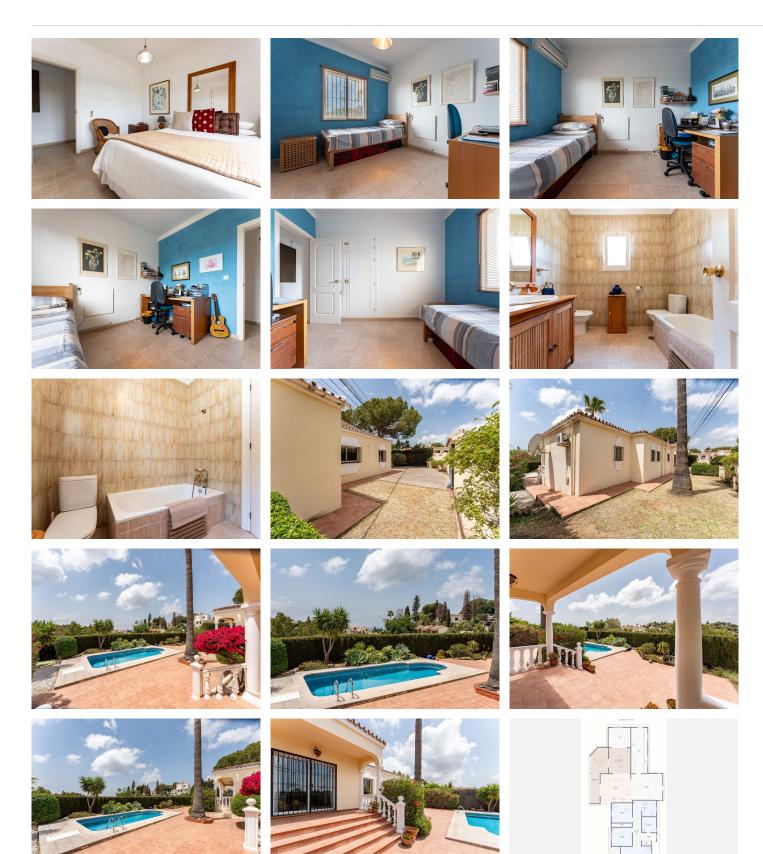

#### DETACHED VILLA IN UPPER ELVIRIA

This villa, located in the elevated area of Elviria, boasts breathtaking, uninterrupted views and is conveniently close to the beach, restaurants, banks, and other amenities. Very close to several famous golf courses.

The villa is all on one level, filled with natural light, and offers direct access to the outdoors from every room. The property sits on a generous plot with ample parking for two or more vehicles.

Inside, the villa is laid out with three bedrooms: a master suite that overlooks the pool and sea, featuring a spacious en-suite bathroom and dressing room, and two additional bedrooms that share a large bathroom. The entrance is inviting, leading to a fully equipped kitchen with a service entrance, and a cozy, bright living and dining area that opens out to the terrace and pool.

Detached Villa, Elviria, Costa del Sol.

3 Bedrooms, 2 Bathrooms, Built 167 m<sup>2</sup>, Garden/Plot 672 m<sup>2</sup>.

+34 952 939 460 · info@bromleyestatesmarbella.com Urbanizacion El Rosario, CN340, Km 188, Marbella, Malaga 29603