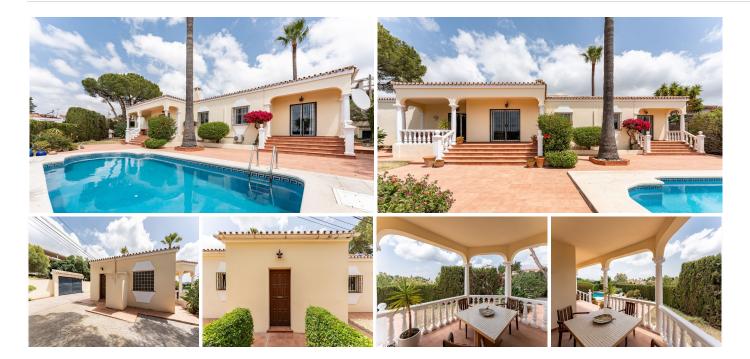

#### DETACHED VILLA IN UPPER ELVIRIA

This villa, located in the elevated area of Elviria, boasts breathtaking, uninterrupted views and is conveniently close to the beach, restaurants, banks, and other amenities. Very close to several famous golf courses.

The villa is all on one level, filled with natural light, and offers direct access to the outdoors from every room. The property sits on a generous plot with ample parking for two or more vehicles.

Inside, the villa is laid out with three bedrooms: a master suite that overlooks the pool and sea, featuring a spacious en-suite bathroom and dressing room, and two additional bedrooms that share a large bathroom. The entrance is inviting, leading to a fully equipped kitchen with a service entrance, and a cozy, bright living and dining area that opens out to the terrace and pool.

Marbella

Setting: Close To Golf, Close To Shops, Close To Sea, Urbanisation.

Orientation : South. Condition : Good. Pool : Private.

Climate Control: Air Conditioning, Hot A/C, Cold A/C, Fireplace.

Views: Garden, Pool, Urban.

Features: Covered Terrace, Fitted Wardrobes, Near Transport, Private Terrace, Satellite TV, Utility Room,

Ensuite Bathroom. Furniture : Furnished. Kitchen : Fully Fitted.

Garden: Private, Easy Maintenance. Security: Gated Complex, Alarm System. Parking: Open, More Than One, Private. Utilities: Electricity, Drinkable Water.