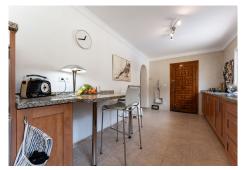

The villa is all on one level, filled with natural light, and offers direct access to the outdoors from every room. The property sits on a generous plot with ample parking for two or more vehicles.

Inside, the villa is laid out with three bedrooms: a master suite that overlooks the pool and sea, featuring a spacious en-suite bathroom and dressing room, and two additional bedrooms that share a large bathroom. The entrance is inviting, leading to a fully equipped kitchen with a service entrance, and a cozy, bright living and dining area that opens out to the terrace and pool.

Features: Covered Terrace, Fitted Wardrobes, Near Transport, Private Terrace, Satellite TV, Utility Room,

Ensuite Bathroom. Furniture : Furnished. Kitchen : Fully Fitted.

Garden: Private, Easy Maintenance. Security: Gated Complex, Alarm System. Parking: Open, More Than One, Private. Utilities: Electricity, Drinkable Water.