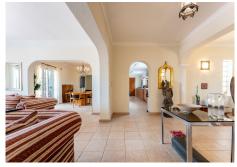

The villa is all on one level, filled with natural light, and offers direct access to the outdoors from every room. The property sits on a generous plot with ample parking for two or more vehicles.

Inside, the villa is laid out with three bedrooms: a master suite that overlooks the pool and sea, featuring a spacious en-suite bathroom and dressing room, and two additional bedrooms that share a large bathroom. The entrance is inviting, leading to a fully equipped kitchen with a service entrance, and a cozy, bright living and dining area that opens out to the terrace and pool.