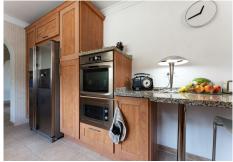

The villa is all on one level, filled with natural light, and offers direct access to the outdoors from every room. The property sits on a generous plot with ample parking for two or more vehicles.

Inside, the villa is laid out with three bedrooms: a master suite that overlooks the pool and sea, featuring a spacious en-suite bathroom and dressing room, and two additional bedrooms that share a large bathroom. The entrance is inviting, leading to a fully equipped kitchen with a service entrance, and a cozy, bright living and dining area that opens out to the terrace and pool.