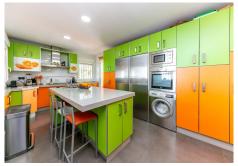

## BROMLEY ESTATES Marbella

or a personal workshop.

- Soundproofed music studio and an additional room with a bathroom and kitchen.
- Ground Floor:
- Three generously sized bedrooms, 2 with built-in wardrobes and 1 with a walk-in closet.
- A full bathroom.
- Open-plan kitchen connected to the living room, perfect for those who enjoy cooking and need a functional space.
- Large living-dining area, a cozy place to enjoy family moments or entertain guests.
- Upper Floor or Tower:
- An additional bedroom, offering privacy and spectacular views.
- Full bathroom, providing extra convenience.