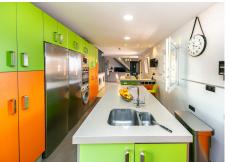

## BROMLEY ESTATES Marbella

or a personal workshop.

- Soundproofed music studio and an additional room with a bathroom and kitchen.
- Ground Floor:
- Three generously sized bedrooms, 2 with built-in wardrobes and 1 with a walk-in closet.
- A full bathroom.
- Open-plan kitchen connected to the living room, perfect for those who enjoy cooking and need a functional space.
- Large living-dining area, a cozy place to enjoy family moments or entertain guests.
- Upper Floor or Tower:
- An additional bedroom, offering privacy and spectacular views.
- Full bathroom, providing extra convenience.