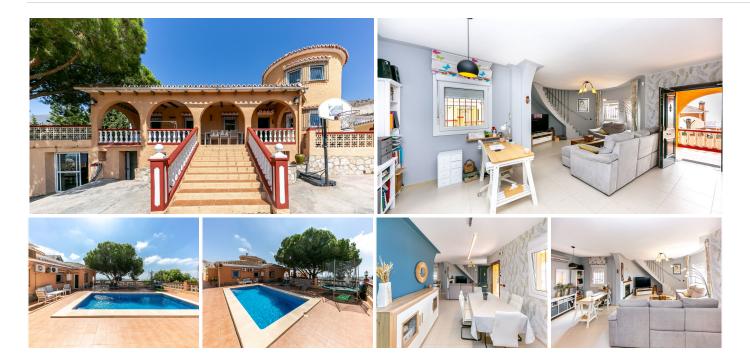

### Charming Villa in Montealto, Benalmádena

We present this magnificent detached home, located on the peaceful Calle Cantueso. This property offers a privileged lifestyle in one of the most sought-after areas of the Costa del Sol.

### **Key Features:**

- Total Built Area: 256 m<sup>2</sup> distributed over three floors.
- Plot: 1,085 m² with a private pool and outdoor space to enjoy the Mediterranean climate.

### Layout:

- Basement Floor:
- Spacious outdoor garage with capacity for several vehicles and a storage area, ideal for additional storage
   +34 952 939 460 · info@bromleyestatesmarbella.com Urbanizacion El Rosario, CN340, Km 188, Marbella,
   Malaga 29603

## BROMLEY ESTATES Marbella

or a personal workshop.

- Soundproofed music studio and an additional room with a bathroom and kitchen.
- Ground Floor:
- Three generously sized bedrooms, 2 with built-in wardrobes and 1 with a walk-in closet.
- A full bathroom.
- Open-plan kitchen connected to the living room, perfect for those who enjoy cooking and need a functional space.
- Large living-dining area, a cozy place to enjoy family moments or entertain guests.
- Upper Floor or Tower:
- An additional bedroom, offering privacy and spectacular views.
- Full bathroom, providing extra convenience.

#### Exterior:

This outdoor area is ideal for enjoying the fresh air, cooling off in the pool, hosting gatherings, or simply relaxing in the shade of a large pine tree with sea views.

This property is a unique opportunity to acquire a high-quality home in an unbeatable location with great potential. It offers all the necessary amenities to enjoy a comfortable and relaxed lifestyle on the Costa del Sol.