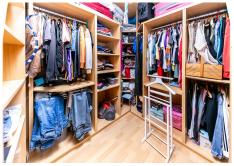

## BROMLEY ESTATES Marbella

or a personal workshop.

- Soundproofed music studio and an additional room with a bathroom and kitchen.
- Ground Floor:
- Three generously sized bedrooms, 2 with built-in wardrobes and 1 with a walk-in closet.
- A full bathroom.
- Open-plan kitchen connected to the living room, perfect for those who enjoy cooking and need a functional space.
- Large living-dining area, a cozy place to enjoy family moments or entertain guests.
- Upper Floor or Tower:
- An additional bedroom, offering privacy and spectacular views.
- Full bathroom, providing extra convenience.