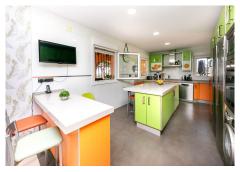

## BROMLEY ESTATES Marbella

or a personal workshop.

- Soundproofed music studio and an additional room with a bathroom and kitchen.
- Ground Floor:
- Three generously sized bedrooms, 2 with built-in wardrobes and 1 with a walk-in closet.
- A full bathroom.
- Open-plan kitchen connected to the living room, perfect for those who enjoy cooking and need a functional space.
- Large living-dining area, a cozy place to enjoy family moments or entertain guests.
- Upper Floor or Tower:
- An additional bedroom, offering privacy and spectacular views.
- Full bathroom, providing extra convenience.