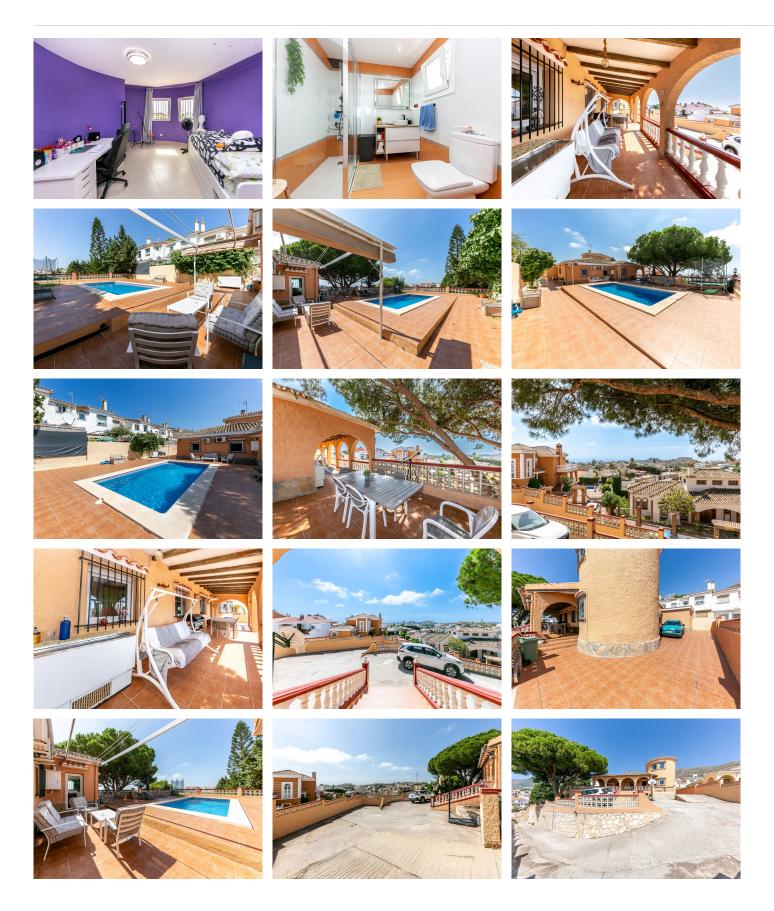

### **Key Features:**

- Total Built Area: 256 m<sup>2</sup> distributed over three floors.
- Plot: 1,085 m² with a private pool and outdoor space to enjoy the Mediterranean climate.

### Layout:

- Basement Floor:
- Spacious outdoor garage with capacity for several vehicles and a storage area, ideal for additional storage
   +34 952 939 460 · info@bromleyestatesmarbella.com Urbanizacion El Rosario, CN340, Km 188, Marbella,
   Malaga 29603

## BROMLEY ESTATES Marbella

or a personal workshop.

- Soundproofed music studio and an additional room with a bathroom and kitchen.
- Ground Floor:
- Three generously sized bedrooms, 2 with built-in wardrobes and 1 with a walk-in closet.
- A full bathroom.
- Open-plan kitchen connected to the living room, perfect for those who enjoy cooking and need a functional space.
- Large living-dining area, a cozy place to enjoy family moments or entertain guests.
- Upper Floor or Tower:
- An additional bedroom, offering privacy and spectacular views.
- Full bathroom, providing extra convenience.

#### Exterior:

This outdoor area is ideal for enjoying the fresh air, cooling off in the pool, hosting gatherings, or simply relaxing in the shade of a large pine tree with sea views.

This property is a unique opportunity to acquire a high-quality home in an unbeatable location with great potential. It offers all the necessary amenities to enjoy a comfortable and relaxed lifestyle on the Costa del Sol.