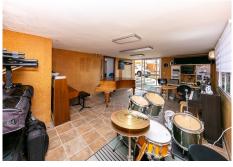

## BROMLEY ESTATES Marbella

or a personal workshop.

- Soundproofed music studio and an additional room with a bathroom and kitchen.
- Ground Floor:
- Three generously sized bedrooms, 2 with built-in wardrobes and 1 with a walk-in closet.
- A full bathroom.
- Open-plan kitchen connected to the living room, perfect for those who enjoy cooking and need a functional space.
- Large living-dining area, a cozy place to enjoy family moments or entertain guests.
- Upper Floor or Tower:
- An additional bedroom, offering privacy and spectacular views.
- Full bathroom, providing extra convenience.