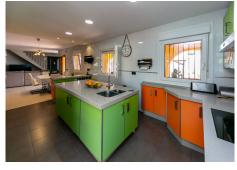

## BROMLEY ESTATES Marbella

or a personal workshop.

- Soundproofed music studio and an additional room with a bathroom and kitchen.
- Ground Floor:
- Three generously sized bedrooms, 2 with built-in wardrobes and 1 with a walk-in closet.
- A full bathroom.
- Open-plan kitchen connected to the living room, perfect for those who enjoy cooking and need a functional space.
- Large living-dining area, a cozy place to enjoy family moments or entertain guests.
- Upper Floor or Tower:
- An additional bedroom, offering privacy and spectacular views.
- Full bathroom, providing extra convenience.