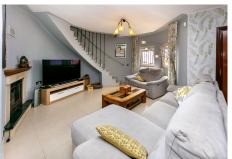

## BROMLEY ESTATES Marbella

or a personal workshop.

- Soundproofed music studio and an additional room with a bathroom and kitchen.
- Ground Floor:
- Three generously sized bedrooms, 2 with built-in wardrobes and 1 with a walk-in closet.
- A full bathroom.
- Open-plan kitchen connected to the living room, perfect for those who enjoy cooking and need a functional space.
- Large living-dining area, a cozy place to enjoy family moments or entertain guests.
- Upper Floor or Tower:
- An additional bedroom, offering privacy and spectacular views.
- Full bathroom, providing extra convenience.