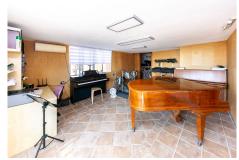

## BROMLEY ESTATES Marbella

or a personal workshop.

- Soundproofed music studio and an additional room with a bathroom and kitchen.
- Ground Floor:
- Three generously sized bedrooms, 2 with built-in wardrobes and 1 with a walk-in closet.
- A full bathroom.
- Open-plan kitchen connected to the living room, perfect for those who enjoy cooking and need a functional space.
- Large living-dining area, a cozy place to enjoy family moments or entertain guests.
- Upper Floor or Tower:
- An additional bedroom, offering privacy and spectacular views.
- Full bathroom, providing extra convenience.