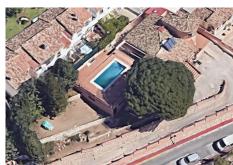

### **Key Features:**

- Total Built Area: 256 m<sup>2</sup> distributed over three floors.
- Plot: 1,085 m² with a private pool and outdoor space to enjoy the Mediterranean climate.

#### Exterior:

This outdoor area is ideal for enjoying the fresh air, cooling off in the pool, hosting gatherings, or simply relaxing in the shade of a large pine tree with sea views.

This property is a unique opportunity to acquire a high-quality home in an unbeatable location with great potential. It offers all the necessary amenities to enjoy a comfortable and relaxed lifestyle on the Costa del Sol.