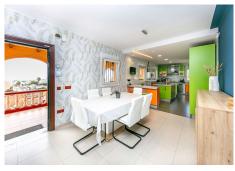

## BROMLEY ESTATES Marbella

or a personal workshop.

- Soundproofed music studio and an additional room with a bathroom and kitchen.
- Ground Floor:
- Three generously sized bedrooms, 2 with built-in wardrobes and 1 with a walk-in closet.
- A full bathroom.
- Open-plan kitchen connected to the living room, perfect for those who enjoy cooking and need a functional space.
- Large living-dining area, a cozy place to enjoy family moments or entertain guests.
- Upper Floor or Tower:
- An additional bedroom, offering privacy and spectacular views.
- Full bathroom, providing extra convenience.