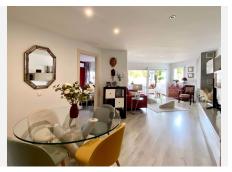

## REF# BEMR4817488 €315,000

| BEDS | BATHS | BUILT  |
|------|-------|--------|
| 2    | 2     | 119 m² |

STUNNING ULTRA LUXURY/MODERN APARTMENT in front line Mijas Golf location. Refurbished to the very highest of standards. The property consists of a spacious lounge/dining room, modern fully fitted kitchen, master bedroom with en-suite bathroom, another double bedroom with walk in wardrobe (formerly second bathroom, but with all plumbing still in place to easily be made into a bathroom again), a small southwest terrace overlooking the immaculately kept communal gardens and swimming pools and a large covered north east terrace overlooking the golf course and mountains.