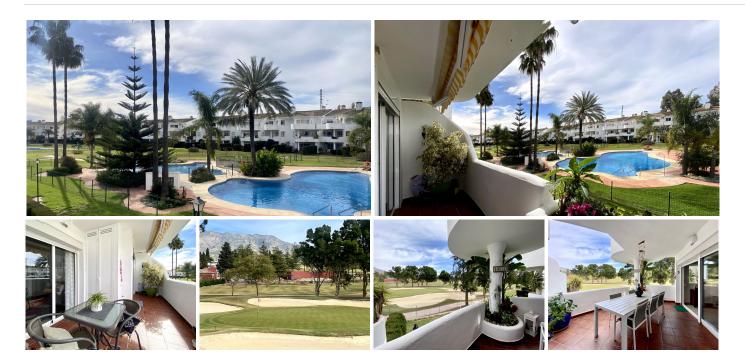

## REF# BEMR4817488 €315,000

| BEDS | BATHS | BUILT  |
|------|-------|--------|
| 2    | 2     | 119 m² |

STUNNING ULTRA LUXURY/MODERN APARTMENT in front line Mijas Golf location. Refurbished to the very highest of standards. The property consists of a spacious lounge/dining room, modern fully fitted kitchen, master bedroom with en-suite bathroom, another double bedroom with walk in wardrobe (formerly second bathroom, but with all plumbing still in place to easily be made into a bathroom again), a small southwest terrace overlooking the immaculately kept communal gardens and swimming pools and a large covered north east terrace overlooking the golf course and mountains.

Amongst the many improvements made to this property are: fully insulated walls, ceiling and floors for temperature regulation and noise reduction, quality double glazing glass on windows and sliding doors throughout the house, new plumbing and wiring and a feature wood-burning fireplace. Underground car parking space and store room are also included in the price. Just 600m to the local mini supermarket, bus stop, and a 5 minute drive to Fuengirola with its beautiful sandy beaches, huge selection of shops, bars and restaurants and just a short walk to local amenities. Fabulous for holidays and all year round living. A dream