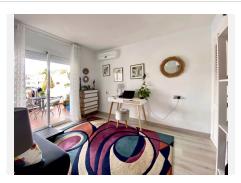

## REF# BEMR4817488 €315,000

| BEDS | BATHS | BUILT  |
|------|-------|--------|
| 2    | 2     | 119 m² |

STUNNING ULTRA LUXURY/MODERN APARTMENT in front line Mijas Golf location. Refurbished to the very highest of standards. The property consists of a spacious lounge/dining room, modern fully fitted kitchen, master bedroom with en-suite bathroom, another double bedroom with walk in wardrobe (formerly second bathroom, but with all plumbing still in place to easily be made into a bathroom again), a small southwest terrace overlooking the immaculately kept communal gardens and swimming pools and a large covered north east terrace overlooking the golf course and mountains.