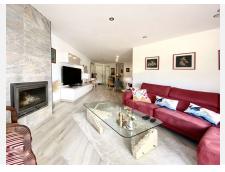

## REF# BEMR4817488 €315,000

| BEDS | BATHS | BUILT  |
|------|-------|--------|
| 2    | 2     | 119 m² |

STUNNING ULTRA LUXURY/MODERN APARTMENT in front line Mijas Golf location. Refurbished to the very highest of standards. The property consists of a spacious lounge/dining room, modern fully fitted kitchen, master bedroom with en-suite bathroom, another double bedroom with walk in wardrobe (formerly second bathroom, but with all plumbing still in place to easily be made into a bathroom again), a small southwest terrace overlooking the immaculately kept communal gardens and swimming pools and a large covered north east terrace overlooking the golf course and mountains.

Amongst the many improvements made to this property are: fully insulated walls, ceiling and floors for temperature regulation and noise reduction, quality double glazing glass on windows and sliding doors throughout the house, new plumbing and wiring and a feature wood-burning fireplace. Underground car parking space and store room are also included in the price. Just 600m to the local mini supermarket, bus stop, and a 5 minute drive to Fuengirola with its beautiful sandy beaches, huge selection of shops, bars and restaurants and just a short walk to local amenities. Fabulous for holidays and all year round living. A dream