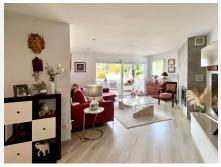

## REF# BEMR4817488 €315,000

| BEDS | BATHS | BUILT  |
|------|-------|--------|
| 2    | 2     | 119 m² |

STUNNING ULTRA LUXURY/MODERN APARTMENT in front line Mijas Golf location. Refurbished to the very highest of standards. The property consists of a spacious lounge/dining room, modern fully fitted kitchen, master bedroom with en-suite bathroom, another double bedroom with walk in wardrobe (formerly second bathroom, but with all plumbing still in place to easily be made into a bathroom again), a small southwest terrace overlooking the immaculately kept communal gardens and swimming pools and a large covered north east terrace overlooking the golf course and mountains.

Amongst the many improvements made to this property are: fully insulated walls, ceiling and floors for temperature regulation and noise reduction, quality double glazing glass on windows and sliding doors throughout the house, new plumbing and wiring and a feature wood-burning fireplace. Underground car parking space and store room are also included in the price. Just 600m to the local mini supermarket, bus stop, and a 5 minute drive to Fuengirola with its beautiful sandy beaches, huge selection of shops, bars and restaurants and just a short walk to local amenities. Fabulous for holidays and all year round living. A dream