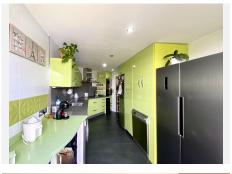

## REF# BEMR4817488 €315,000

| BEDS | BATHS | BUILT  |
|------|-------|--------|
| 2    | 2     | 119 m² |

STUNNING ULTRA LUXURY/MODERN APARTMENT in front line Mijas Golf location. Refurbished to the very highest of standards. The property consists of a spacious lounge/dining room, modern fully fitted kitchen, master bedroom with en-suite bathroom, another double bedroom with walk in wardrobe (formerly second bathroom, but with all plumbing still in place to easily be made into a bathroom again), a small southwest terrace overlooking the immaculately kept communal gardens and swimming pools and a large covered north east terrace overlooking the golf course and mountains.