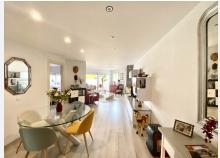

## REF# BEMR4817488 €315,000

| BEDS | BATHS | BUILT  |
|------|-------|--------|
| 2    | 2     | 119 m² |

STUNNING ULTRA LUXURY/MODERN APARTMENT in front line Mijas Golf location. Refurbished to the very highest of standards. The property consists of a spacious lounge/dining room, modern fully fitted kitchen, master bedroom with en-suite bathroom, another double bedroom with walk in wardrobe (formerly second bathroom, but with all plumbing still in place to easily be made into a bathroom again), a small southwest terrace overlooking the immaculately kept communal gardens and swimming pools and a large covered north east terrace overlooking the golf course and mountains.

Amongst the many improvements made to this property are: fully insulated walls, ceiling and floors for temperature regulation and noise reduction, quality double glazing glass on windows and sliding doors throughout the house, new plumbing and wiring and a feature wood-burning fireplace. Underground car parking space and store room are also included in the price. Just 600m to the local mini supermarket, bus stop, and a 5 minute drive to Fuengirola with its beautiful sandy beaches, huge selection of shops, bars and restaurants and just a short walk to local amenities. Fabulous for holidays and all year round living. A dream