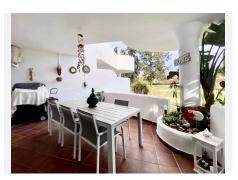

## REF# BEMR4817488 €315,000

| BEDS | BATHS | BUILT  |
|------|-------|--------|
| 2    | 2     | 119 m² |

STUNNING ULTRA LUXURY/MODERN APARTMENT in front line Mijas Golf location. Refurbished to the very highest of standards. The property consists of a spacious lounge/dining room, modern fully fitted kitchen, master bedroom with en-suite bathroom, another double bedroom with walk in wardrobe (formerly second bathroom, but with all plumbing still in place to easily be made into a bathroom again), a small southwest terrace overlooking the immaculately kept communal gardens and swimming pools and a large covered north east terrace overlooking the golf course and mountains.

Amongst the many improvements made to this property are: fully insulated walls, ceiling and floors for temperature regulation and noise reduction, quality double glazing glass on windows and sliding doors throughout the house, new plumbing and wiring and a feature wood-burning fireplace. Underground car parking space and store room are also included in the price. Just 600m to the local mini supermarket, bus stop, and a 5 minute drive to Fuengirola with its beautiful sandy beaches, huge selection of shops, bars and restaurants and just a short walk to local amenities. Fabulous for holidays and all year round living. A dream