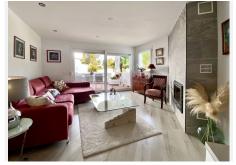

## REF# BEMR4817488 €315,000

| BEDS | BATHS | BUILT  |
|------|-------|--------|
| 2    | 2     | 119 m² |

STUNNING ULTRA LUXURY/MODERN APARTMENT in front line Mijas Golf location. Refurbished to the very highest of standards. The property consists of a spacious lounge/dining room, modern fully fitted kitchen, master bedroom with en-suite bathroom, another double bedroom with walk in wardrobe (formerly second bathroom, but with all plumbing still in place to easily be made into a bathroom again), a small southwest terrace overlooking the immaculately kept communal gardens and swimming pools and a large covered north east terrace overlooking the golf course and mountains.