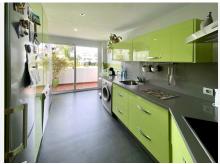

## REF# BEMR4817488 €315,000

| BEDS | BATHS | BUILT  |
|------|-------|--------|
| 2    | 2     | 119 m² |

STUNNING ULTRA LUXURY/MODERN APARTMENT in front line Mijas Golf location. Refurbished to the very highest of standards. The property consists of a spacious lounge/dining room, modern fully fitted kitchen, master bedroom with en-suite bathroom, another double bedroom with walk in wardrobe (formerly second bathroom, but with all plumbing still in place to easily be made into a bathroom again), a small southwest terrace overlooking the immaculately kept communal gardens and swimming pools and a large covered north east terrace overlooking the golf course and mountains.

Amongst the many improvements made to this property are: fully insulated walls, ceiling and floors for temperature regulation and noise reduction, quality double glazing glass on windows and sliding doors throughout the house, new plumbing and wiring and a feature wood-burning fireplace. Underground car parking space and store room are also included in the price. Just 600m to the local mini supermarket, bus stop, and a 5 minute drive to Fuengirola with its beautiful sandy beaches, huge selection of shops, bars and restaurants and just a short walk to local amenities. Fabulous for holidays and all year round living. A dream