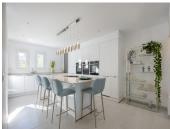

Inside, the townhouse is finished with elegant ceramic wood-effect flooring and double-glazed windows with tilt-and-turn functionality. The fully fitted kitchen is both stylish and practical, complementing the open-plan living space. Additional features include air conditioning, fitted wardrobes and glass curtains. The property is