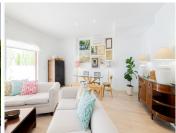

MAGNIFICENT semi-detached house, bright, recently refurbished.

The house is on the corner and gets lots of light.

It was refurbished a few years ago, with a modern and diaphanous design: enlarging the kitchen and the living room, putting large windows that go out to the terrace, new bathrooms, and creating a dressing room, among other changes.