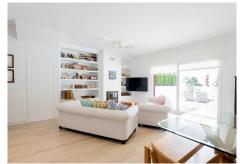

The terrace is 30m2, south facing, where you can enjoy the sun almost all day long and views to the communal garden and the sea.

Directly below the house is the private garage/study area of 40 m2, with automatic door.