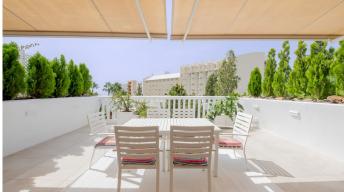

MAGNIFICENT semi-detached house, bright, recently refurbished.

The house is on the corner and gets lots of light.

It was refurbished a few years ago, with a modern and diaphanous design: enlarging the kitchen and the living room, putting large windows that go out to the terrace, new bathrooms, and creating a dressing room, among other changes.

The terrace is 30m2, south facing, where you can enjoy the sun almost all day long and views to the communal garden and the sea.

Directly below the house is the private garage/study area of 40 m2, with automatic door.

The complex has a large garden area and communal swimming pools.