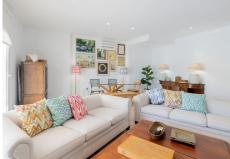

MAGNIFICENT semi-detached house, bright, recently refurbished.

The house is on the corner and gets lots of light.

It was refurbished a few years ago, with a modern and diaphanous design: enlarging the kitchen and the living room, putting large windows that go out to the terrace, new bathrooms, and creating a dressing room, among other changes.