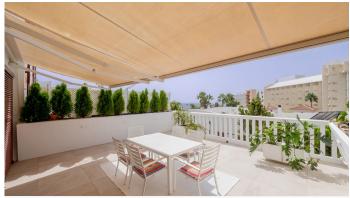

MAGNIFICENT semi-detached house, bright, recently refurbished.

The house is on the corner and gets lots of light.

It was refurbished a few years ago, with a modern and diaphanous design: enlarging the kitchen and the living room, putting large windows that go out to the terrace, new bathrooms, and creating a dressing room, among other changes.

The terrace is 30m2, south facing, where you can enjoy the sun almost all day long and views to the communal garden and the sea.

Directly below the house is the private garage/study area of 40 m2, with automatic door.

The complex has a large garden area and communal swimming pools.