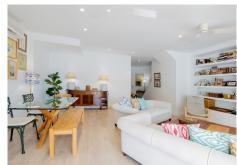

MAGNIFICENT semi-detached house, bright, recently refurbished.

The house is on the corner and gets lots of light.

It was refurbished a few years ago, with a modern and diaphanous design: enlarging the kitchen and the living room, putting large windows that go out to the terrace, new bathrooms, and creating a dressing room, among other changes.