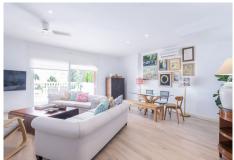

MAGNIFICENT semi-detached house, bright, recently refurbished.

The house is on the corner and gets lots of light.

It was refurbished a few years ago, with a modern and diaphanous design: enlarging the kitchen and the living room, putting large windows that go out to the terrace, new bathrooms, and creating a dressing room, among other changes.