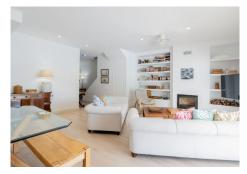

MAGNIFICENT semi-detached house, bright, recently refurbished.

The house is on the corner and gets lots of light.

It was refurbished a few years ago, with a modern and diaphanous design: enlarging the kitchen and the living room, putting large windows that go out to the terrace, new bathrooms, and creating a dressing room, among other changes.