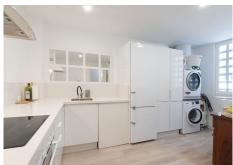

MAGNIFICENT semi-detached house, bright, recently refurbished.

The house is on the corner and gets lots of light.

It was refurbished a few years ago, with a modern and diaphanous design: enlarging the kitchen and the living room, putting large windows that go out to the terrace, new bathrooms, and creating a dressing room, among other changes.