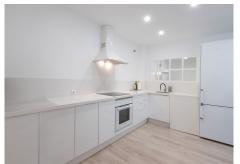

MAGNIFICENT semi-detached house, bright, recently refurbished.

The house is on the corner and gets lots of light.

It was refurbished a few years ago, with a modern and diaphanous design: enlarging the kitchen and the living room, putting large windows that go out to the terrace, new bathrooms, and creating a dressing room, among other changes.