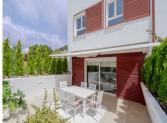

MAGNIFICENT semi-detached house, bright, recently refurbished.

The house is on the corner and gets lots of light.

It was refurbished a few years ago, with a modern and diaphanous design: enlarging the kitchen and the living room, putting large windows that go out to the terrace, new bathrooms, and creating a dressing room, among other changes.

The terrace is 30m2, south facing, where you can enjoy the sun almost all day long and views to the communal garden and the sea.

Directly below the house is the private garage/study area of 40 m2, with automatic door.