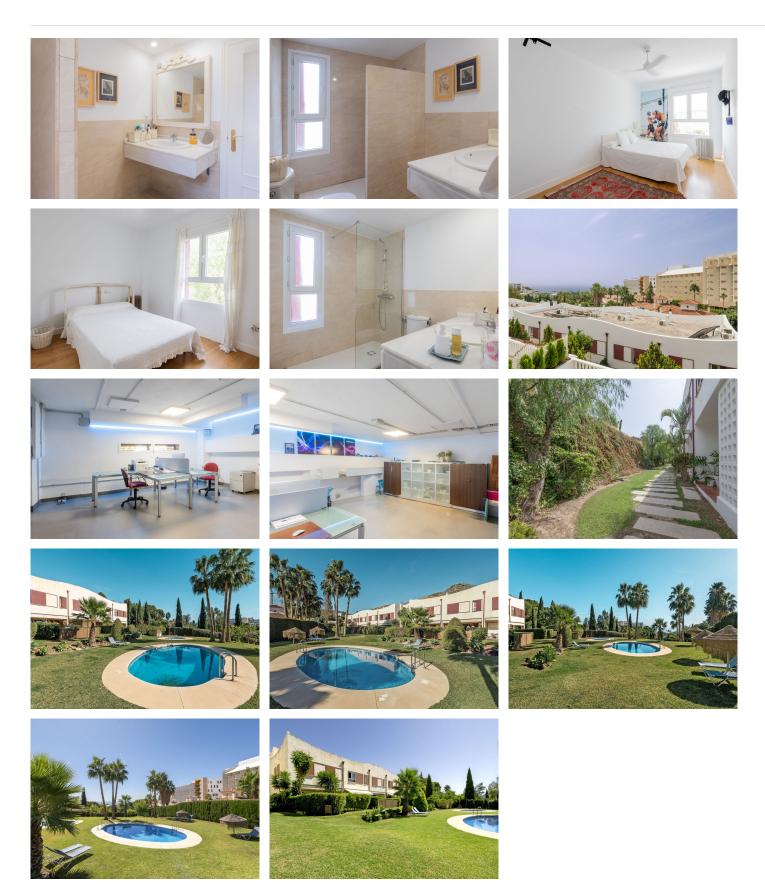

The terrace is 30m2, south facing, where you can enjoy the sun almost all day long and views to the communal garden and the sea.

Directly below the house is the private garage/study area of 40 m2, with automatic door.

The complex has a large garden area and communal swimming pools.

The urbanisation has 24h security, video surveillance in the streets and internal transport for residents.

An ideal property for family living.