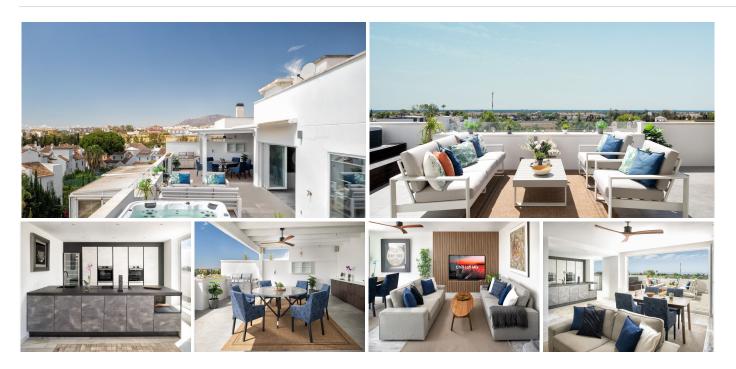

## REF# BEMR4818865 €1,195,000

| BEDS | BATHS | BUILT  | TERRACE |
|------|-------|--------|---------|
| 3    | 2     | 173 m² | 207 m²  |

A well located penthouse close to Puerto Banus, the beach & amenities. Situated on a corner gives this property total privacy and the wrap around terrace enjoys both sea & mountain views. Spacious layout with a large family kitchen as the focal point, from here you access the main terrce with a large outdoor kitchen and dining area plus a jacuzzi facing the sea. The bedrooms are situated away from the living area creating privacy and all with access to the terrace. The property is accessed from the underground parking (2-3 cars), there is also a large storage room. The urbanisation has 24 hrs security, several pools, basketball and padel courts.