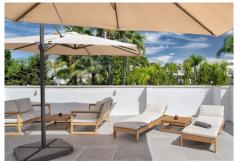

## REF# BEMR4818865 €1,195,000

| BEDS | BATHS | BUILT  | TERRACE |
|------|-------|--------|---------|
| 3    | 2     | 173 m² | 207 m²  |

A well located penthouse close to Puerto Banus, the beach & amenities. Situated on a corner gives this property total privacy and the wrap around terrace enjoys both sea & mountain views. Spacious layout with a large family kitchen as the focal point, from here you access the main terrce with a large outdoor kitchen and dining area plus a jacuzzi facing the sea. The bedrooms are situated away from the living area creating privacy and all with access to the terrace. The property is accessed from the underground parking (2-3 cars), there is also a large storage room. The urbanisation has 24 hrs security, several pools, basketball and padel courts.