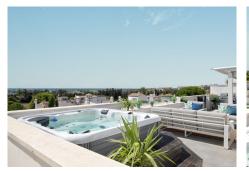

## REF# BEMR4818865 €1,195,000

| BEDS | BATHS | BUILT  | TERRACE |
|------|-------|--------|---------|
| 3    | 2     | 173 m² | 207 m²  |

A well located penthouse close to Puerto Banus, the beach & amenities. Situated on a corner gives this property total privacy and the wrap around terrace enjoys both sea & mountain views. Spacious layout with a large family kitchen as the focal point, from here you access the main terrce with a large outdoor kitchen and dining area plus a jacuzzi facing the sea. The bedrooms are situated away from the living area creating privacy and all with access to the terrace. The property is accessed from the underground parking (2-3 cars), there is also a large storage room. The urbanisation has 24 hrs security, several pools, basketball and padel courts.