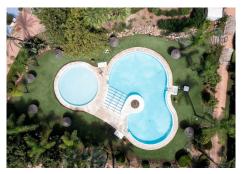

## REF# BEMR4818865 €1,195,000

| BEDS | BATHS | BUILT  | TERRACE |
|------|-------|--------|---------|
| 3    | 2     | 173 m² | 207 m²  |

A well located penthouse close to Puerto Banus, the beach & amenities. Situated on a corner gives this property total privacy and the wrap around terrace enjoys both sea & mountain views. Spacious layout with a large family kitchen as the focal point, from here you access the main terrce with a large outdoor kitchen and dining area plus a jacuzzi facing the sea. The bedrooms are situated away from the living area creating privacy and all with access to the terrace. The property is accessed from the underground parking (2-3 cars), there is also a large storage room. The urbanisation has 24 hrs security, several pools, basketball and padel courts.