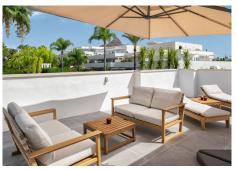

## REF# BEMR4818865 €1,195,000

| BEDS | BATHS | BUILT  | TERRACE |
|------|-------|--------|---------|
| 3    | 2     | 173 m² | 207 m²  |

A well located penthouse close to Puerto Banus, the beach & amenities. Situated on a corner gives this property total privacy and the wrap around terrace enjoys both sea & mountain views. Spacious layout with a large family kitchen as the focal point, from here you access the main terrce with a large outdoor kitchen and dining area plus a jacuzzi facing the sea. The bedrooms are situated away from the living area creating privacy and all with access to the terrace. The property is accessed from the underground parking (2-3 cars), there is also a large storage room. The urbanisation has 24 hrs security, several pools, basketball and padel courts.