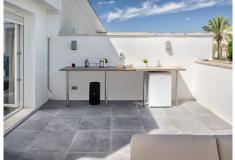

## REF# BEMR4818865 €1,195,000

| BEDS | BATHS | BUILT  | TERRACE |
|------|-------|--------|---------|
| 3    | 2     | 173 m² | 207 m²  |

A well located penthouse close to Puerto Banus, the beach & amenities. Situated on a corner gives this property total privacy and the wrap around terrace enjoys both sea & mountain views. Spacious layout with a large family kitchen as the focal point, from here you access the main terrce with a large outdoor kitchen and dining area plus a jacuzzi facing the sea. The bedrooms are situated away from the living area creating privacy and all with access to the terrace. The property is accessed from the underground parking (2-3 cars), there is also a large storage room. The urbanisation has 24 hrs security, several pools, basketball and padel courts.