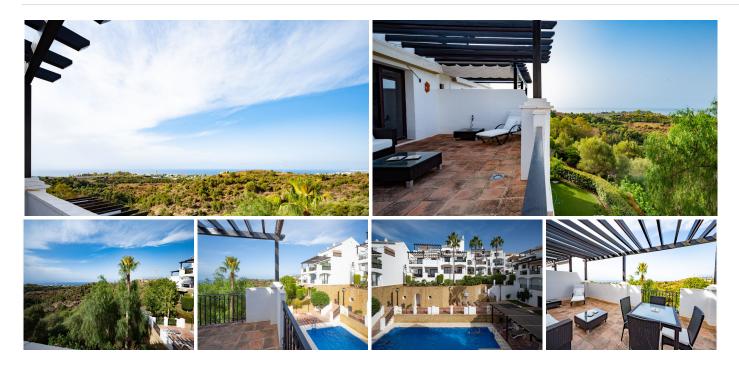

## REF# BEMR4818985 €560,000

| BEDS | BATHS | BUILT  |
|------|-------|--------|
| 2    | 2     | 155 m² |

Discover this exquisite duplex penthouse nestled in a charming, white-washed Andalusian village-style urbanisation, found in the heart of Altos de Los Monteros, Marbella.

The community features traditional cobbled streets, fountains, cascading bougainvillea, and vibrant plant pots adorning window sills and doorways.

Located in the foothills of Marbella, this gated urbanisation offers an elevated position with breathtaking sea views, stretching along the coastline to Gibraltar.

Despite its serene setting, you are just an 8 minute drive from Marbella's finest beaches and town.

**Property Highlights:** 

Duplex Penthouse: 2 spacious bedrooms, 2 bathrooms (one ensuite), and 2 terraces. Orientation: South West

Views: Panoramic views of the sea, mountain and Gibraltar.

+34 952 939 460 · info@bromleyestatesmarbella.com Urbanizacion El Rosario, CN340, Km 188, Marbella, Malaga 29603

Corner Unit: Abundant natural light with windows in both bathrooms (very private). Modern Kitchen: Granite counter tops. The kitchen includes a practical laundry room. Climate Control: A/C throughout the apartment, hot and cold. Sunlit Terraces: Terraces that enjoy all-day sun.

First Level: Modern kitchen, open-plan sitting/dining room, large terrace, double bedroom with stunning sea and mountain views, and a full bathroom.

Upper Level: Master bedroom suite with ensuite bathroom and private terrace offering spectacular sea and mountain views.

Penthouse Duplex: 107,50m2. Terraces with wooden pergolas: 48m2.

Community fees €140 / month.

+34 952 939 460 · info@bromleyestatesmarbella.com Urbanizacion El Rosario, CN340, Km 188, Marbella, Malaga 29603