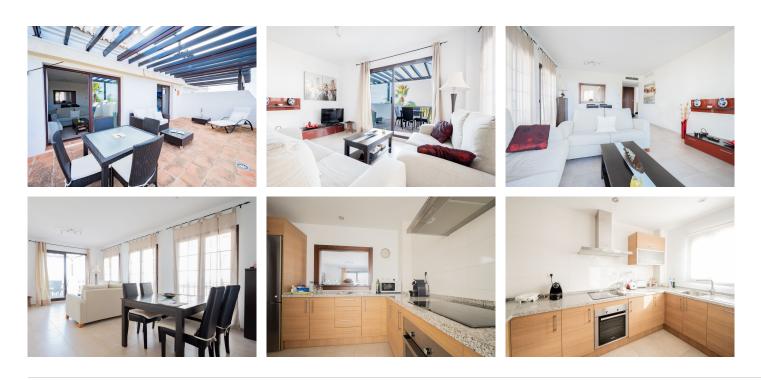

Views: Panoramic views of the sea, mountain and Gibraltar.

+34 952 939 460 · info@bromleyestatesmarbella.com Urbanizacion El Rosario, CN340, Km 188, Marbella, Malaga 29603

Corner Unit: Abundant natural light with windows in both bathrooms (very private). Modern Kitchen: Granite counter tops. The kitchen includes a practical laundry room. Climate Control: A/C throughout the apartment, hot and cold. Sunlit Terraces: Terraces that enjoy all-day sun.

First Level: Modern kitchen, open-plan sitting/dining room, large terrace, double bedroom with stunning sea and mountain views, and a full bathroom.

Upper Level: Master bedroom suite with ensuite bathroom and private terrace offering spectacular sea and mountain views.

Partly Furnished: Ready for immediate move-in.

Parking & Storage: Includes an assigned underground parking space and storage room.

Accessibility: Located on the first floor.

Rental Potential: Short-term rentals allowed.