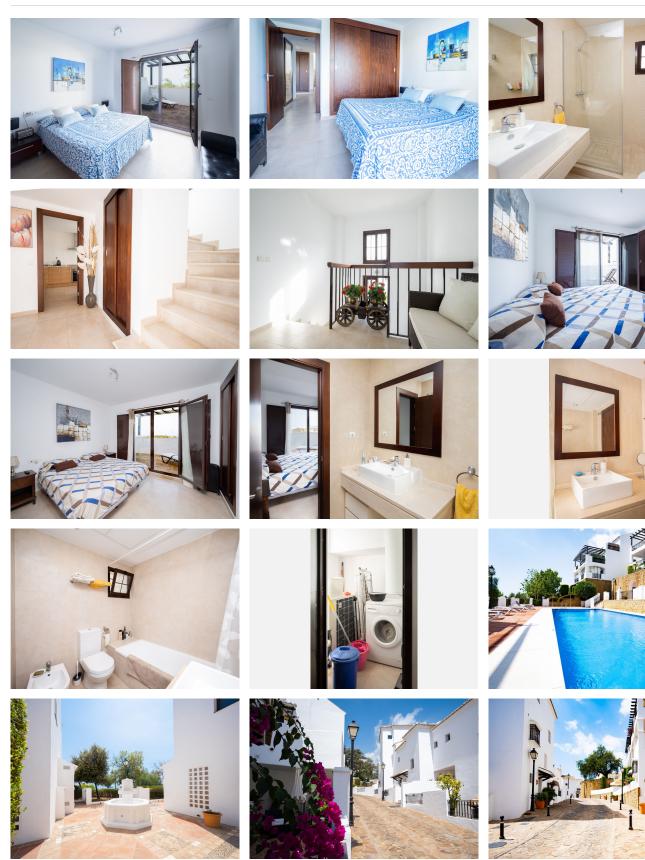

Despite its serene setting, you are just an 8 minute drive from Marbella's finest beaches and town.

**Property Highlights:** 

Duplex Penthouse: 2 spacious bedrooms, 2 bathrooms (one ensuite), and 2 terraces. Orientation: South West

First Level: Modern kitchen, open-plan sitting/dining room, large terrace, double bedroom with stunning sea and mountain views, and a full bathroom.

Upper Level: Master bedroom suite with ensuite bathroom and private terrace offering spectacular sea and mountain views.

Partly Furnished: Ready for immediate move-in.

Parking & Storage: Includes an assigned underground parking space and storage room.

Accessibility: Located on the first floor.

Rental Potential: Short-term rentals allowed.

Penthouse Duplex: 107,50m2. Terraces with wooden pergolas: 48m2.

Community fees €140 / month.

+34 952 939 460 · info@bromleyestatesmarbella.com Urbanizacion El Rosario, CN340, Km 188, Marbella, Malaga 29603