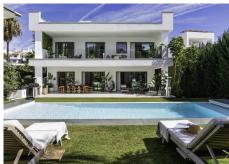

Amenities include a dedicated wine cellar, private cinema room, sauna, steam shower, and state-of-the-art gym, catering to various lifestyles. The outdoor areas are equally inviting, with a rooftop terrace featuring an outdoor kitchen and jacuzzi, and a lush garden with a heated saltwater pool.