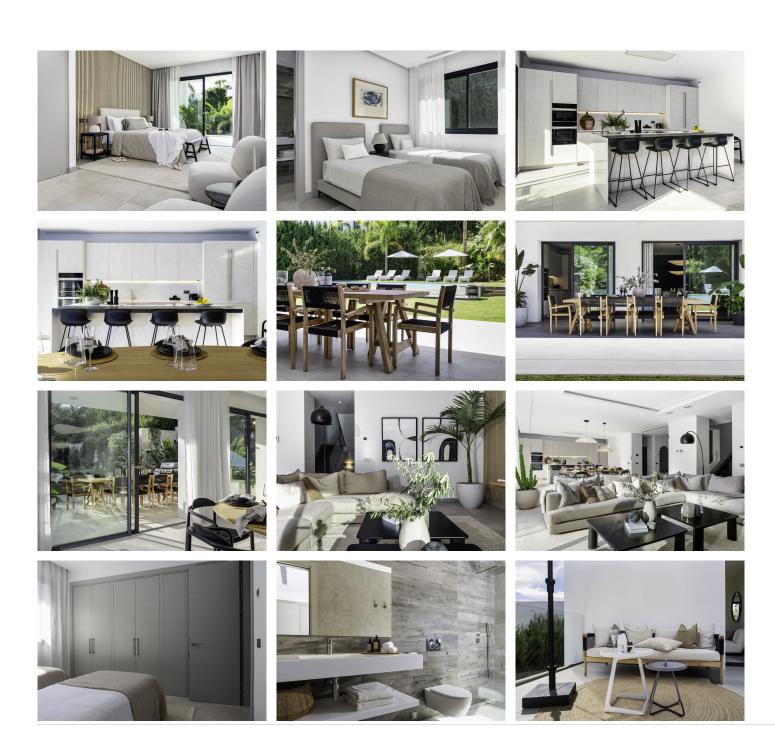

The villa features five spacious bedrooms, each with a luxurious en-suite bathroom, and additional guest toilets. Spread across three levels, the home provides ample space for both privacy and social gatherings. The stunning rooftop terrace offers breathtaking Mediterranean views, ideal for relaxation and entertainment.

Amenities include a dedicated wine cellar, private cinema room, sauna, steam shower, and state-of-the-art gym, catering to various lifestyles. The outdoor areas are equally inviting, with a rooftop terrace featuring an outdoor kitchen and jacuzzi, and a lush garden with a heated saltwater pool.

Fully furnished in sophisticated tones, the villa is move-in ready, with high-speed wifi, a utility room, laundry facilities, and ample storage. This residence is more than just a home—it's a gateway to an unparalleled lifestyle, offering modern luxury in one of Marbella's most desirable areas.