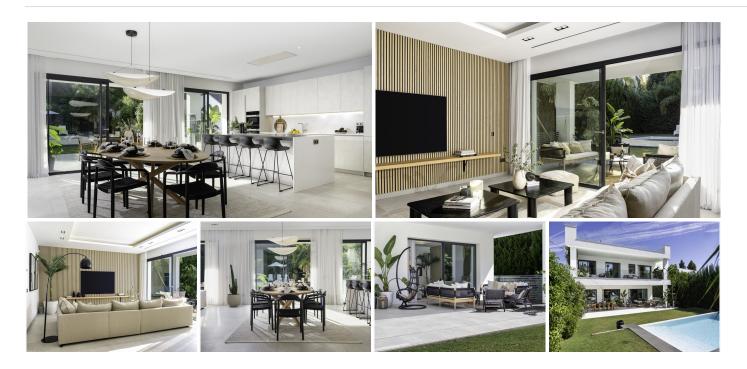

This villa, perfectly situated between Puerto Banus and Nueva Andalucía, embodies contemporary living on the Costa del Sol. Completed in 2020 and recently enhanced, it offers 606m² of elegant living space on a 1002m² plot, where modern design seamlessly integrates with comfort and convenience.

The villa features five spacious bedrooms, each with a luxurious en-suite bathroom, and additional guest toilets. Spread across three levels, the home provides ample space for both privacy and social gatherings. The stunning rooftop terrace offers breathtaking Mediterranean views, ideal for relaxation and entertainment.

Amenities include a dedicated wine cellar, private cinema room, sauna, steam shower, and state-of-the-art gym, catering to various lifestyles. The outdoor areas are equally inviting, with a rooftop terrace featuring an outdoor kitchen and jacuzzi, and a lush garden with a heated saltwater pool.