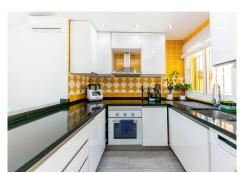

### **BROMLEY ESTATES**

Marbella

- Barbecue Area: Invite your friends and family to enjoy a delicious barbecue at your own home, with the sea as a backdrop.
- Independent Kitchen: A fully equipped kitchen, designed to inspire the chef within you.
- 36 m<sup>2</sup> Basement: This spacious basement, with windows and its own bathroom, is perfect as a game room, home theater, or even as additional space for guests.