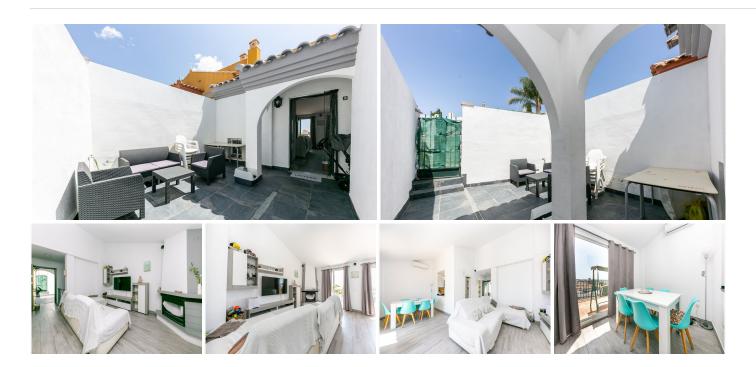

#### Welcome to your new home with sea views!

This spectacular townhouse is the perfect retreat for those seeking comfort and elegance in a coastal setting. Located in a privileged area with sea views from every level, this property offers everything you have always dreamed of.

#### Main Features:

- Bedrooms: 3 spacious and bright bedrooms, one of them en suite, perfect for your rest and comfort.
- Bathrooms: 2 half-baths and 2 full bathrooms, modern and functional, designed for your maximum comfort.
- Terrace with Sea Views: Enjoy stunning sea views from your own terrace. An ideal place to relax, soak up the sun, and create unforgettable memories.

### **BROMLEY ESTATES**

Marbella

- Barbecue Area: Invite your friends and family to enjoy a delicious barbecue at your own home, with the sea as a backdrop.
- Independent Kitchen: A fully equipped kitchen, designed to inspire the chef within you.
- 36 m<sup>2</sup> Basement: This spacious basement, with windows and its own bathroom, is perfect as a game room, home theater, or even as additional space for guests.

This house not only offers an unbeatable location with sea views but also a design that maximizes natural light and space. Every corner has been carefully thought out to provide comfort and functionality.