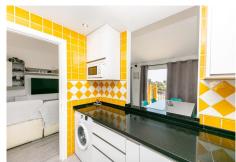

### **BROMLEY ESTATES**

Marbella

- Barbecue Area: Invite your friends and family to enjoy a delicious barbecue at your own home, with the sea as a backdrop.
- Independent Kitchen: A fully equipped kitchen, designed to inspire the chef within you.
- 36 m<sup>2</sup> Basement: This spacious basement, with windows and its own bathroom, is perfect as a game room, home theater, or even as additional space for guests.