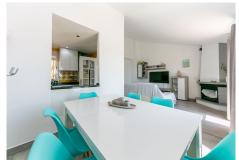

### **BROMLEY ESTATES**

Marbella

- Barbecue Area: Invite your friends and family to enjoy a delicious barbecue at your own home, with the sea as a backdrop.
- Independent Kitchen: A fully equipped kitchen, designed to inspire the chef within you.
- 36 m<sup>2</sup> Basement: This spacious basement, with windows and its own bathroom, is perfect as a game room, home theater, or even as additional space for guests.