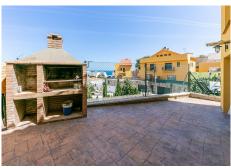

### **BROMLEY ESTATES**

Marbella

- Barbecue Area: Invite your friends and family to enjoy a delicious barbecue at your own home, with the sea as a backdrop.
- Independent Kitchen: A fully equipped kitchen, designed to inspire the chef within you.
- 36 m<sup>2</sup> Basement: This spacious basement, with windows and its own bathroom, is perfect as a game room, home theater, or even as additional space for guests.