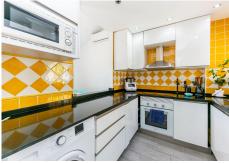

### **BROMLEY ESTATES**

Marbella

- Barbecue Area: Invite your friends and family to enjoy a delicious barbecue at your own home, with the sea as a backdrop.
- Independent Kitchen: A fully equipped kitchen, designed to inspire the chef within you.
- 36 m<sup>2</sup> Basement: This spacious basement, with windows and its own bathroom, is perfect as a game room, home theater, or even as additional space for guests.