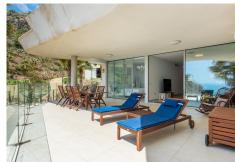

Nestled within the picturesque landscapes of Benalmádena lies a stunning 3-bedroom apartment, a gem tucked away in the urbanization of Stupa Hills.

The allure of this residence is immediately heightened by its breathtaking vistas of the sea, seamlessly visible from both the inviting living room and the serene master bedroom.

The apartment boasts three generously sized bedrooms, one of which is an en-suite.

The heart of the home lies in its fully furnished open-plan kitchen, seamlessly merging with the living room, creating an inviting space that opens onto a 103 m2 terrace—an ideal spot for leisurely gatherings or tranquil moments overlooking the azure expanse.