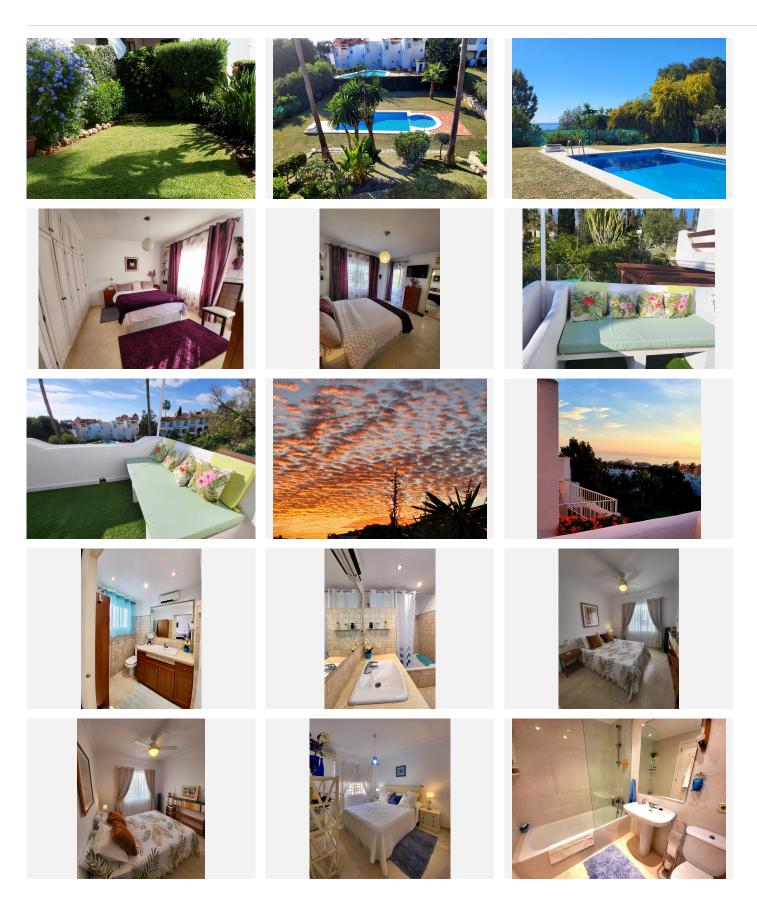

Nestled in a small oasis of greenery with beautiful sea views, this townhouse is part of a small complex of 4 units only which share communal swimming pool & gardens which gives privacy.

The property has 130m2 build + 40 m2 spared in 3 terraces, a small garden for private use, and communal garden and pool. A private designated car port /parking is located just next to the entrance. On the main floor, entering the property, there is a patio for the morning sun or al fresco for afternoon shade. The bright living room facing west is warm, spacious and cosy. There is a spacious kitchen . A west facing covered terrace with sea views leading to the garden and pool . On the first floor, a master bedroom with an en-suite bathroom leading to an open terrace with beautiful sea views,. Two other double beds bedrooms are sharing a bathroom. As all 4 units are occupied all year round, it is a family, residential complex recommended for people who are seeking calm also for a cozy short or long let home.