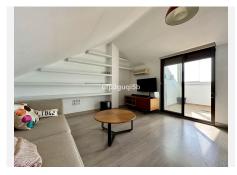

The house consists of the entrance level with a spacious and bright living room with a custom built bookshelf, dining area and sofa corner, a toilet and a modern kitchen with all appliances included. Outside with access from both the lounge and the kitchen, there is a private patio/terrace protected from both noise and wind and with possibilities to build a plunge pool.

On the top floor there is a big room that can be used as a work studio, TV-room or a 4th bedroom with lots of hidden storage and a glazed roof terrace with nice sea views.

The property also has a big private garage of 47 m2 with lots of storage.