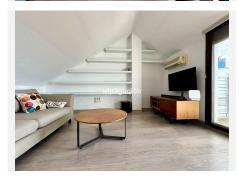

The house consists of the entrance level with a spacious and bright living room with a custom built bookshelf, dining area and sofa corner, a toilet and a modern kitchen with all appliances included. Outside with access from both the lounge and the kitchen, there is a private patio/terrace protected from both noise and wind and with possibilities to build a plunge pool.