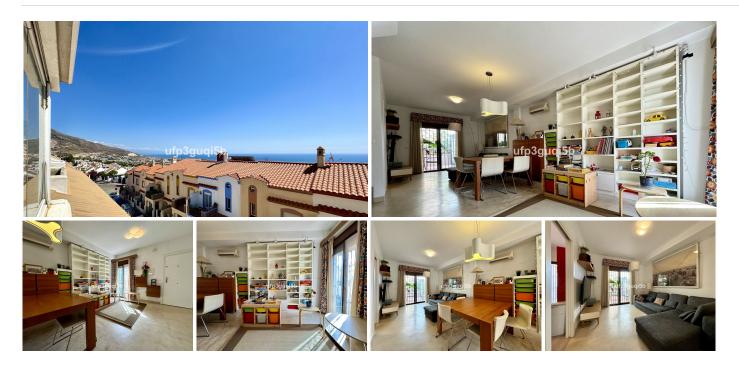

## REF# BEMR4821175 €394,000

| BEDS | BATHS | BUILT              | PLOT   | TERRACE |
|------|-------|--------------------|--------|---------|
| 4    | 3     | 210 m <sup>2</sup> | 101 m² | 21 m²   |

Spacious townhouse with sea views in charming Benalmádena Pueblo

This cozy townhouse with walking distance to the center of the beautiful village Benalmádena Pueblo with all amenities you need, is the perfect family home. Although it can also be used as a holiday home or investment to rent out fully or part of the year. The house is in good condition, has a big private garage, several terraces, located on a quiet dead end street and with no community which makes it more economic and with more freedom.

The house consists of the entrance level with a spacious and bright living room with a custom built bookshelf, dining area and sofa corner, a toilet and a modern kitchen with all appliances included. Outside with access from both the lounge and the kitchen, there is a private patio/terrace protected from both noise and wind and with possibilities to build a plunge pool.

## BROMLEY ESTATES Marbella

On the next floor there are 3 good sized bedrooms (one is currently used as a walk in closet) and 2 bathrooms, one with shower and one with a bath tub. The 2 inner bedrooms facing the patio, have access to a nice balcony.

On the top floor there is a big room that can be used as a work studio, TV-room or a 4th bedroom with lots of hidden storage and a glazed roof terrace with nice sea views.

The property also has a big private garage of 47 m2 with lots of storage.