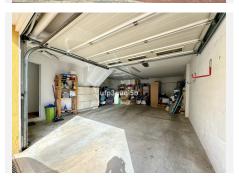

On the top floor there is a big room that can be used as a work studio, TV-room or a 4th bedroom with lots of hidden storage and a glazed roof terrace with nice sea views.

The property also has a big private garage of 47 m2 with lots of storage.