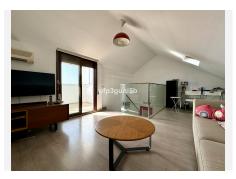

On the top floor there is a big room that can be used as a work studio, TV-room or a 4th bedroom with lots of hidden storage and a glazed roof terrace with nice sea views.

The property also has a big private garage of 47 m2 with lots of storage.