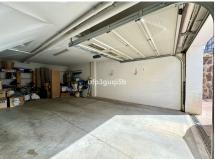

On the top floor there is a big room that can be used as a work studio, TV-room or a 4th bedroom with lots of hidden storage and a glazed roof terrace with nice sea views.

The property also has a big private garage of 47 m2 with lots of storage.