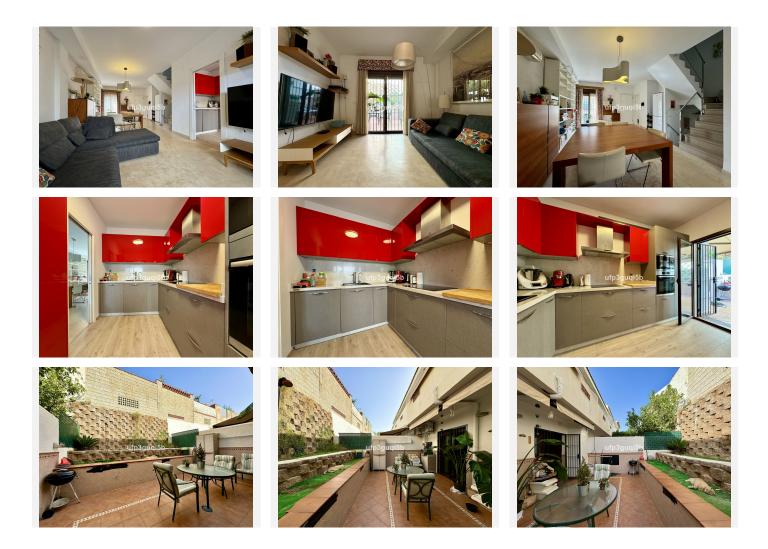

The house consists of the entrance level with a spacious and bright living room with a custom built bookshelf, dining area and sofa corner, a toilet and a modern kitchen with all appliances included. Outside with access from both the lounge and the kitchen, there is a private patio/terrace protected from both noise and wind and with possibilities to build a plunge pool.

## BROMLEY ESTATES Marbella

On the next floor there are 3 good sized bedrooms (one is currently used as a walk in closet) and 2 bathrooms, one with shower and one with a bath tub. The 2 inner bedrooms facing the patio, have access to a nice balcony.

On the top floor there is a big room that can be used as a work studio, TV-room or a 4th bedroom with lots of hidden storage and a glazed roof terrace with nice sea views.

The property also has a big private garage of 47 m2 with lots of storage.