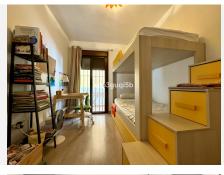

## BROMLEY ESTATES Marbella

On the next floor there are 3 good sized bedrooms (one is currently used as a walk in closet) and 2 bathrooms, one with shower and one with a bath tub. The 2 inner bedrooms facing the patio, have access to a nice balcony.

On the top floor there is a big room that can be used as a work studio, TV-room or a 4th bedroom with lots of hidden storage and a glazed roof terrace with nice sea views.

The property also has a big private garage of 47 m2 with lots of storage.