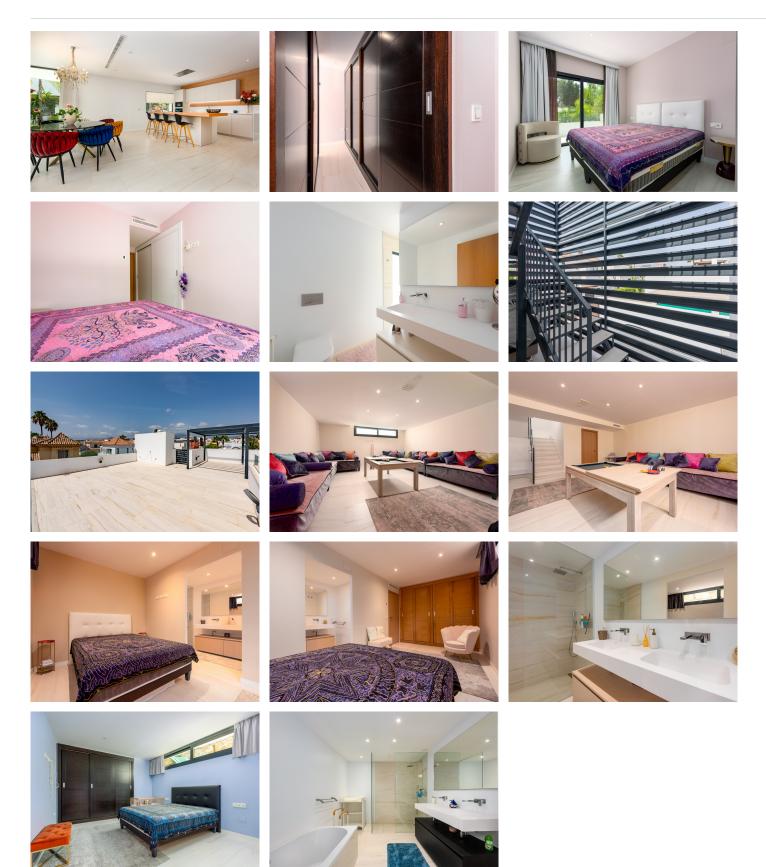

## **BROMLEY ESTATES** . Marbella.

The first floor comprises of a large master bedroom with en-suite bathroom, dressing area and doors to a lovely terrace with views of the tropical gardens, there are two further double bedrooms, both with en-suite bathrooms, fitted wardrobes and sliding doors to the first floor terrace. From the landing there are stairs leading you up to a huge 71m2 private solarium with stunning views of La Concha mountain.

Downstairs leads you to a large basement area complete with skylight, allowing lots of natural light to flow in making this perfect games room/cinema area an ideal space for all the family. On this level are a further two double bedrooms complete with en-suite bathrooms and fitted wardrobes.

The property has been constructed to an extremely high standard throughout and comes complete with, porcelain tiled flooring, A/C and heating throughout, Alarm system, Mielle kitchen, double gazed windows and doors, state of the art electrical system and heated swimming pool. Parking is to the front of the property with an open plan car port and plenty of street parking.