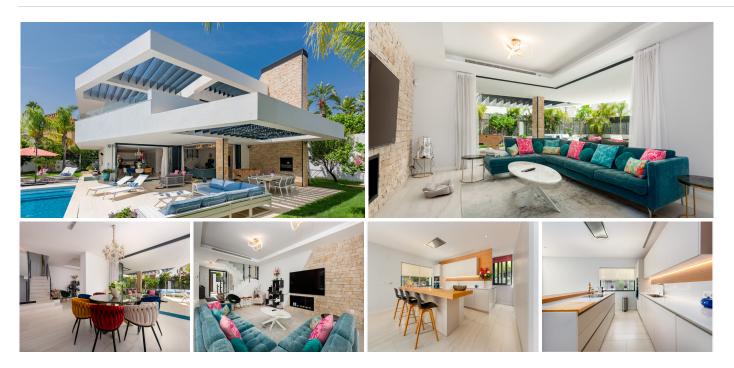

## HOUSE 5 BEDROOMS 5.5 BATHROOMS IN NUEVA ANDALUCIA

## REF# BEMR4821247 €1,994,950

| BEDS | BATHS | BUILT  | PLOT   | TERRACE |
|------|-------|--------|--------|---------|
| 5    | 5.5   | 311 m² | 569 m² | 140 m²  |

Stunning family villa located walking distance to Puerto Banús and local amenitiies

This impressive villa was constructed in 2017 and is conveniently located in the El Rodeo area of Nueva Andalucia, just a short walk to the Real Padel club, local bars, restaurants and Puerto Banus.

This very private villa has been constructed using only the finest materials and finishes throughout and is surrounded by a beautiful manicured garden.

The property comprises of an entrance hall, guest cloakroom, a large living room, with dining area and open plan kitchen with utility area, all finished and fitted with Mielle appliances. A key feature to this large open plan space, are the rap around by folding doors that lead out onto a stunning terrace area with bbq area, providing an abundance of light throughout the whole of the open plan living space. The rap around terrace has been designed to catch the all day sun and leads onto a large heated swimming pool.