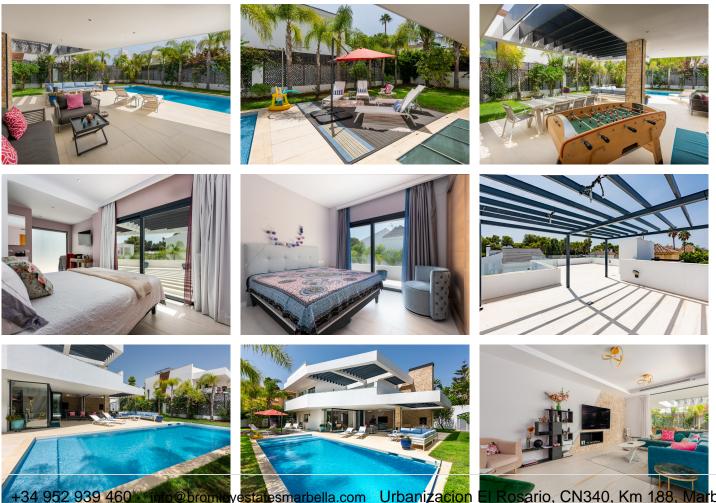

The property comprises of an entrance hall, guest cloakroom, a large living room, with dining area and open plan kitchen with utility area, all finished and fitted with Mielle appliances. A key feature to this large open plan space, are the rap around by folding doors that lead out onto a stunning terrace area with bbq area, providing an abundance of light throughout the whole of the open plan living space. The rap around terrace has been designed to catch the all day sun and leads onto a large heated swimming pool.

## **BROMLEY ESTATES** . Marbella.

The first floor comprises of a large master bedroom with en-suite bathroom, dressing area and doors to a lovely terrace with views of the tropical gardens, there are two further double bedrooms, both with en-suite bathrooms, fitted wardrobes and sliding doors to the first floor terrace. From the landing there are stairs leading you up to a huge 71m2 private solarium with stunning views of La Concha mountain.

The property has been constructed to an extremely high standard throughout and comes complete with, porcelain tiled flooring, A/C and heating throughout, Alarm system, Mielle kitchen, double gazed windows and doors, state of the art electrical system and heated swimming pool. Parking is to the front of the property with an open plan car port and plenty of street parking.