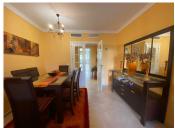

This apartment is to be sold including 1 private parking space in the garage.

Inside, the apartment is designed with elegance and functionality in mind. The fully fitted kitchen is equipped with appliances and has potential to modernize, a laundry area is adjacent to the kitchen. Marble floors throughout the apartment, providing a touch of luxury, while the spacious living and dining area offers ample space for relaxation and entertainment with direct access to the terrace. Additional features include air conditioning, double glazing, fitted wardrobes, and security shutters, ensuring comfort and peace of mind.