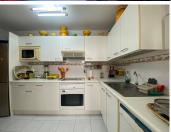

This apartment is to be sold including 1 private parking space in the garage.

Inside, the apartment is designed with elegance and functionality in mind. The fully fitted kitchen is equipped with appliances and has potential to modernize, a laundry area is adjacent to the kitchen. Marble floors throughout the apartment, providing a touch of luxury, while the spacious living and dining area offers ample space for relaxation and entertainment with direct access to the terrace. Additional features include air conditioning, double glazing, fitted wardrobes, and security shutters, ensuring comfort and peace of mind.