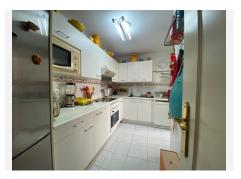

This apartment is to be sold including 1 private parking space in the garage.

Inside, the apartment is designed with elegance and functionality in mind. The fully fitted kitchen is equipped with appliances and has potential to modernize, a laundry area is adjacent to the kitchen. Marble floors throughout the apartment, providing a touch of luxury, while the spacious living and dining area offers ample space for relaxation and entertainment with direct access to the terrace. Additional features include air conditioning, double glazing, fitted wardrobes, and security shutters, ensuring comfort and peace of mind.