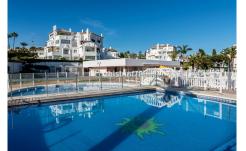

The living room, and two bedrooms have access to the uncovered terrace to enjoy meals in the sun and dines "al fresco"

The complex has 18 blocks, with 10-11 apartments per block, designed in a Mediterranean style, and is surrounded by green areas, exotic plants, flowers and fruit trees. The facilities are: a putting green and 4 boule courts, social club, restaurant, 2 swimming pools, one of them with a children's pool, and 2 tennis courts. The restaurant serves breakfast, lunch and dinner, has live music and during holidays and 17 May