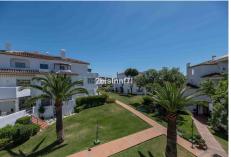

## Elviria

REF# BEMR4821466 €390,000

| BEDS | BATHS | BUILT | TERRACE |
|------|-------|-------|---------|
| 2    | 2     | 75 m² | 26 m²   |

Beautiful top floor apartment with two open terraces located in an exclusive community of Elviria, Marbella East.

The living room, and two bedrooms have access to the uncovered terrace to enjoy meals in the sun and dines "al fresco"

The complex has 18 blocks, with 10-11 apartments per block, designed in a Mediterranean style, and is surrounded by green areas, exotic plants, flowers and fruit trees. The facilities are: a putting green and 4 boule courts, social club, restaurant, 2 swimming pools, one of them with a children's pool, and 2 tennis courts. The restaurant serves breakfast, lunch and dinner, has live music and during holidays and 17 May