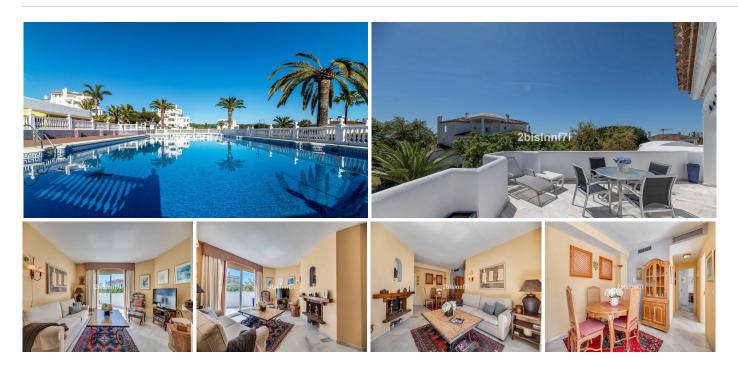

## Elviria

REF# BEMR4821466 €390,000

| BEDS | BATHS | BUILT | TERRACE |
|------|-------|-------|---------|
| 2    | 2     | 75 m² | 26 m²   |

Beautiful top floor apartment with two open terraces located in an exclusive community of Elviria, Marbella East.

The apartment is very large, the kitchen has a good size and an independent terrace to enjoy the morning sun, it comprises an ample living room with working fireplace and an adjoined dining room, there are two bedrooms and two bathrooms. Main bedroom has a large ensuite bathroom and a covered terrace which also leads to the open terrace.

The living room, and two bedrooms have access to the uncovered terrace to enjoy meals in the sun and dines "al fresco"

The complex has 18 blocks, with 10-11 apartments per block, designed in a Mediterranean style, and is surrounded by green areas, exotic plants, flowers and fruit trees. The facilities are: a putting green and 4 boule courts, social club, restaurant, 2 swimming pools, one of them with a children's pool, and 2 tennis courts. The restaurant serves breakfast, lunch and dinner, has live music and during holidays and 17 May