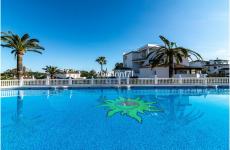

The living room, and two bedrooms have access to the uncovered terrace to enjoy meals in the sun and dines "al fresco"

The complex has 18 blocks, with 10-11 apartments per block, designed in a Mediterranean style, and is surrounded by green areas, exotic plants, flowers and fruit trees. The facilities are: a putting green and 4 boule courts, social club, restaurant, 2 swimming pools, one of them with a children's pool, and 2 tennis courts. The restaurant serves breakfast, lunch and dinner, has live music and during holidays and 17 May