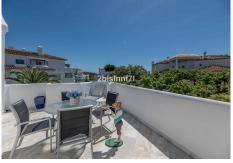

The apartment is very large, the kitchen has a good size and an independent terrace to enjoy the morning sun, it comprises an ample living room with working fireplace and an adjoined dining room, there are two bedrooms and two bathrooms. Main bedroom has a large ensuite bathroom and a covered terrace which also leads to the open terrace.

The living room, and two bedrooms have access to the uncovered terrace to enjoy meals in the sun and dines "al fresco"

The complex has 18 blocks, with 10-11 apartments per block, designed in a Mediterranean style, and is surrounded by green areas, exotic plants, flowers and fruit trees. The facilities are: a putting green and 4 boule courts, social club, restaurant, 2 swimming pools, one of them with a children's pool, and 2 tennis courts. The restaurant serves breakfast, lunch and dinner, has live music and during holidays and 17 May