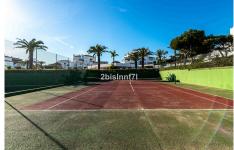

The living room, and two bedrooms have access to the uncovered terrace to enjoy meals in the sun and dines "al fresco"

The complex has 18 blocks, with 10-11 apartments per block, designed in a Mediterranean style, and is surrounded by green areas, exotic plants, flowers and fruit trees. The facilities are: a putting green and 4 boule courts, social club, restaurant, 2 swimming pools, one of them with a children's pool, and 2 tennis courts. The restaurant serves breakfast, lunch and dinner, has live music and during holidays and 17 May