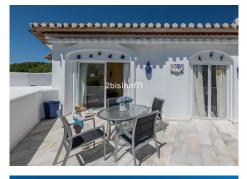

## Elviria

REF# BEMR4821466 €390,000

| BEDS | BATHS | BUILT | TERRACE |
|------|-------|-------|---------|
| 2    | 2     | 75 m² | 26 m²   |

Beautiful top floor apartment with two open terraces located in an exclusive community of Elviria, Marbella East.

The apartment is very large, the kitchen has a good size and an independent terrace to enjoy the morning sun, it comprises an ample living room with working fireplace and an adjoined dining room, there are two bedrooms and two bathrooms. Main bedroom has a large ensuite bathroom and a covered terrace which also leads to the open terrace.

The living room, and two bedrooms have access to the uncovered terrace to enjoy meals in the sun and dines "al fresco"

The complex has 18 blocks, with 10-11 apartments per block, designed in a Mediterranean style, and is surrounded by green areas, exotic plants, flowers and fruit trees. The facilities are: a putting green and 4 boule courts, social club, restaurant, 2 swimming pools, one of them with a children's pool, and 2 tennis courts. The restaurant serves breakfast, lunch and dinner, has live music and during holidays and 17 May