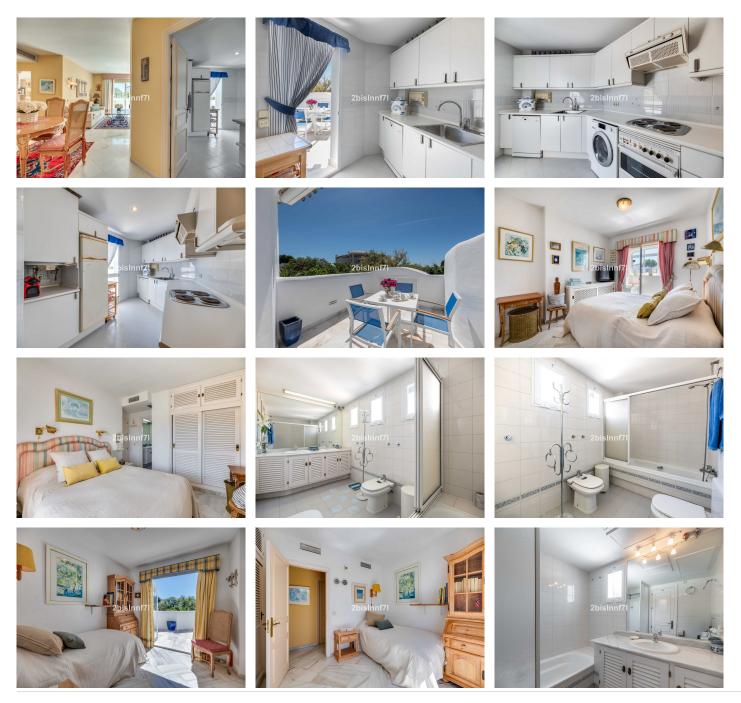

The apartment is very large, the kitchen has a good size and an independent terrace to enjoy the morning sun, it comprises an ample living room with working fireplace and an adjoined dining room, there are two bedrooms and two bathrooms. Main bedroom has a large ensuite bathroom and a covered terrace which also leads to the open terrace.

The living room, and two bedrooms have access to the uncovered terrace to enjoy meals in the sun and dines "al fresco"

The complex has 18 blocks, with 10-11 apartments per block, designed in a Mediterranean style, and is surrounded by green areas, exotic plants, flowers and fruit trees. The facilities are: a putting green and 4 boule courts, social club, restaurant, 2 swimming pools, one of them with a children's pool, and 2 tennis courts. The restaurant serves breakfast, lunch and dinner, has live music and during holidays and 17 May