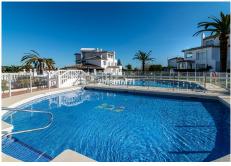

The living room, and two bedrooms have access to the uncovered terrace to enjoy meals in the sun and dines "al fresco"

The complex has 18 blocks, with 10-11 apartments per block, designed in a Mediterranean style, and is surrounded by green areas, exotic plants, flowers and fruit trees. The facilities are: a putting green and 4 boule courts, social club, restaurant, 2 swimming pools, one of them with a children's pool, and 2 tennis courts. The restaurant serves breakfast, lunch and dinner, has live music and during holidays and 17 May