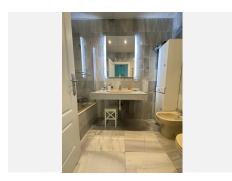

The El Coloso urbanization has 24-hour security by a security guard, three community pools and extensive green areas, perfect for relaxing and enjoying the surroundings. The house has a private garden of 50 square meters and parking for several vehicles. On the ground floor, you will find a spacious 34m² living room, a renovated 7.5m² kitchen, a 3m² dressing room and a bathroom with a shower.

On the first floor, there are three bedrooms, two of them with a terrace, and two full bathrooms. The master bedroom is en suite and all rooms have fitted wardrobes. In addition, the 65m² attic includes a wooden