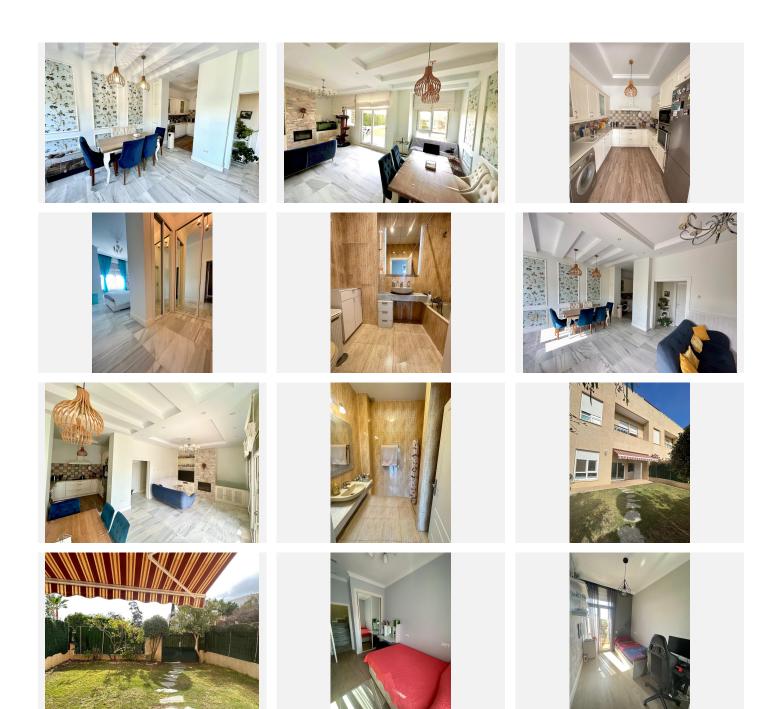

"Welcome to your new home in the El Coloso urbanization! This spectacular semi-detached house, completely renovated in 2020, offers the perfect balance between comfort and luxury. Located in Benalmádena Costa, just 2 minutes walk from the beach, this property is located on a non-passable street that guarantees tranquility and privacy. With open views to the south, you can enjoy stunning panoramic views of the sea from the comfort of your home.

The El Coloso urbanization has 24-hour security by a security guard, three community pools and extensive green areas, perfect for relaxing and enjoying the surroundings. The house has a private garden of 50 square meters and parking for several vehicles. On the ground floor, you will find a spacious 34m² living room, a renovated 7.5m² kitchen, a 3m² dressing room and a bathroom with a shower.

On the first floor, there are three bedrooms, two of them with a terrace, and two full bathrooms. The master bedroom is en suite and all rooms have fitted wardrobes. In addition, the 65m² attic includes a wooden