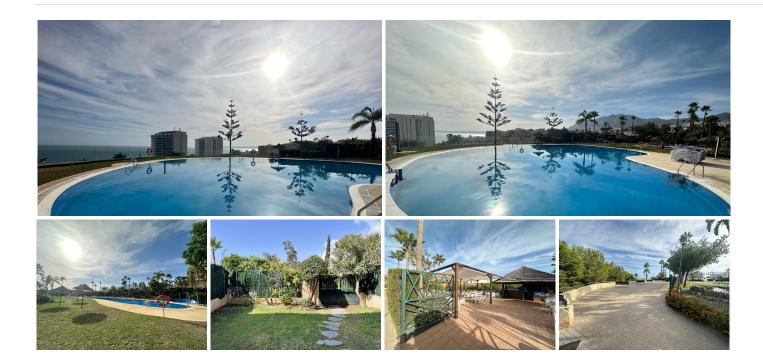

The El Coloso urbanization has 24-hour security by a security guard, three community pools and extensive green areas, perfect for relaxing and enjoying the surroundings. The house has a private garden of 50 square meters and parking for several vehicles. On the ground floor, you will find a spacious 34m² living room, a renovated 7.5m² kitchen, a 3m² dressing room and a bathroom with a shower.