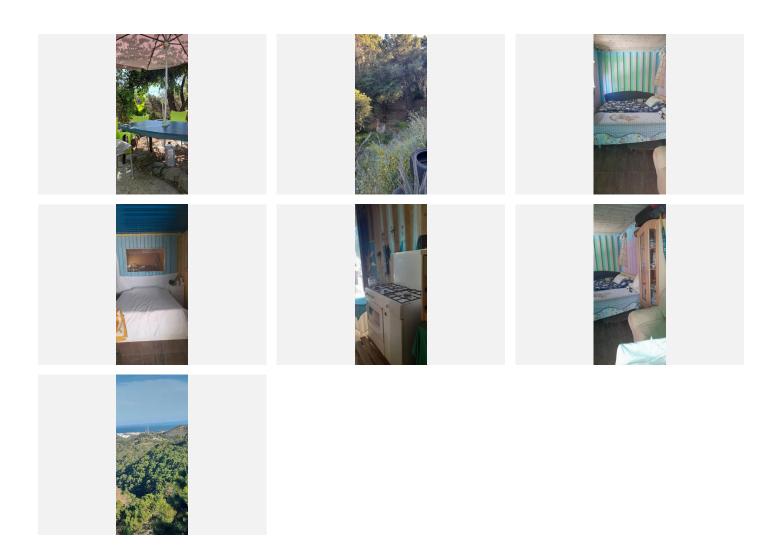

## PLOT BEDROOMS BATHROOMS IN SELWO

Selwo

REF# BEMR4821577 €145,000

BEDS BATHS BUILT PLOT  $m^2$  7632  $m^2$ 

Rustic land with 4 semi-adapted containers as a house, a place to live in the most absolute tranquility and nature, with the awakening of the birdsong.

It has well water.

Impressive views of the sea and the mountains.

Located in Camino Viejo del Reloj, about 3 km or 5 minutes appropriately from the Monte Selwo Urbanization.

Vegetation of pines, kermes oak, mastic trees, rockroses, wild olive trees. Wild plants such as chamomile, lavender, mint, boletus, etc.

In addition, 20 orange trees of all varieties have been planted, 7 various lemon trees, plum trees, apricots, fig trees, apple trees, Calandria peach trees, nectarines, Paraguayan oranges, Canary Island banana trees giving the first bananas, avocado, Buddha's hand, citrus caviar, almond trees, pistachio, a ginkgo biloba, medlars, pear trees, pomegranates, jujube, strawberry tree, acerola, mulberry, quince, cherry tree, prickly pears, muscat vine.