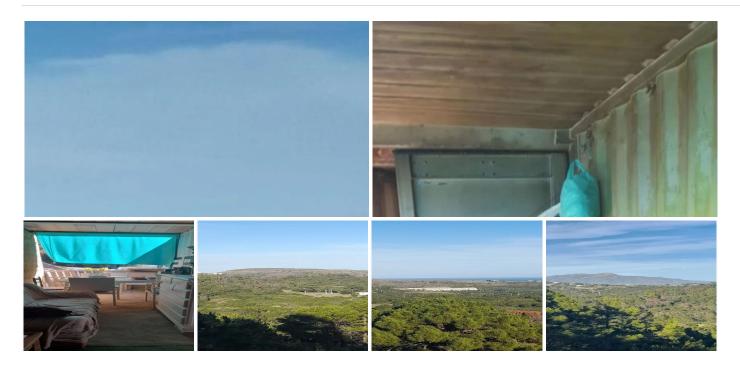

## PLOT BEDROOMS BATHROOMS IN SELWO

Selwo

REF# BEMR4821577 €145,000

BEDS BATHS BUILT PLOT  $m^2$  7632  $m^2$ 

Rustic land with 4 semi-adapted containers as a house, a place to live in the most absolute tranquility and nature, with the awakening of the birdsong.

It has well water.

Impressive views of the sea and the mountains.

Located in Camino Viejo del Reloj, about 3 km or 5 minutes appropriately from the Monte Selwo Urbanization.

Vegetation of pines, kermes oak, mastic trees, rockroses, wild olive trees. Wild plants such as chamomile, lavender, mint, boletus, etc.

In addition, 20 orange trees of all varieties have been planted, 7 various lemon trees, plum trees, apricots, fig trees, apple trees, Calandria peach trees, nectarines, Paraguayan oranges, Canary Island banana trees giving the first bananas, avocado, Buddha's hand, citrus caviar, almond trees, pistachio, a ginkgo biloba, medlars, pear trees, pomegranates, jujube, strawberry tree, acerola, mulberry, quince, cherry tree, prickly pears, muscat vine.