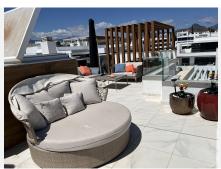

### **BROMLEY ESTATES**

Marbella

Spacious Terrace: Enjoy the expansive 78m² terrace, perfect for relaxation and hosting guests in a serene outdoor setting.

Luxurious Solarium: The 119m² solarium, crafted by one of the coast's top interior designers, features:

A private Jacuzzi and shower for the ultimate relaxation experience

A stylish bar area and outdoor kitchen complete with a BBQ, perfect for entertaining

A partially covered dining area enhanced with lush planting and a tranquil water fountain, creating a refined and peaceful ambiance