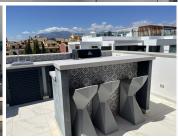

### **BROMLEY ESTATES**

Marbella

Spacious Terrace: Enjoy the expansive 78m² terrace, perfect for relaxation and hosting guests in a serene outdoor setting.

Luxurious Solarium: The 119m² solarium, crafted by one of the coast's top interior designers, features:

A private Jacuzzi and shower for the ultimate relaxation experience

A stylish bar area and outdoor kitchen complete with a BBQ, perfect for entertaining

A partially covered dining area enhanced with lush planting and a tranquil water fountain, creating a refined and peaceful ambiance