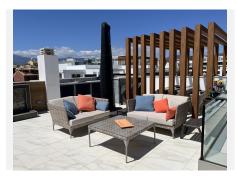

### **BROMLEY ESTATES**

Marbella

Spacious Terrace: Enjoy the expansive 78m² terrace, perfect for relaxation and hosting guests in a serene outdoor setting.

Luxurious Solarium: The 119m² solarium, crafted by one of the coast's top interior designers, features:

A private Jacuzzi and shower for the ultimate relaxation experience

A stylish bar area and outdoor kitchen complete with a BBQ, perfect for entertaining

A partially covered dining area enhanced with lush planting and a tranquil water fountain, creating a refined and peaceful ambiance