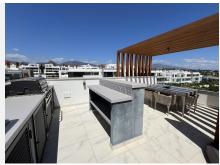

A private Jacuzzi and shower for the ultimate relaxation experience

A stylish bar area and outdoor kitchen complete with a BBQ, perfect for entertaining

A partially covered dining area enhanced with lush planting and a tranquil water fountain, creating a refined and peaceful ambiance