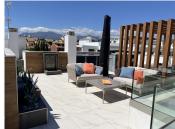

### **BROMLEY ESTATES**

Marbella

Spacious Terrace: Enjoy the expansive 78m² terrace, perfect for relaxation and hosting guests in a serene outdoor setting.

Luxurious Solarium: The 119m² solarium, crafted by one of the coast's top interior designers, features:

A private Jacuzzi and shower for the ultimate relaxation experience

A stylish bar area and outdoor kitchen complete with a BBQ, perfect for entertaining

A partially covered dining area enhanced with lush planting and a tranquil water fountain, creating a refined and peaceful ambiance