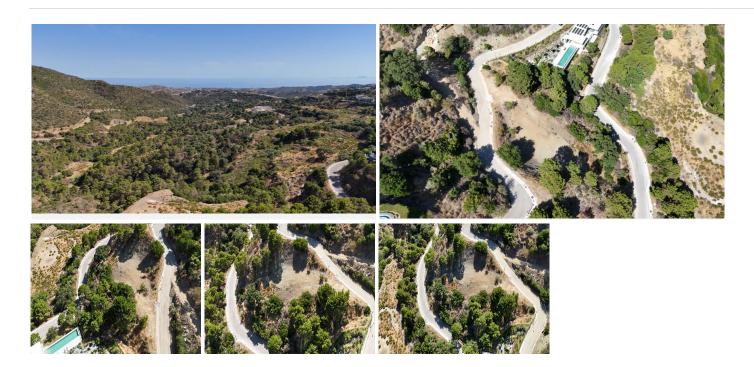

## PRIME MONTE MAYOR RESIDENTIAL PLOT WITH BREATHTAKING VIEWS

Discover this exceptional 2.975 square-meter plot, available for purchase with villa construction permission to build 771 square-meter in the highly sought-after Monte Mayor urbanization. This expansive plot offers stunning panoramic views of the Mediterranean. With a buildability of 12.5% ??as per planning regulations, this site is perfect for your luxury property. Our design ensures that each plot retains its natural charm, providing owners with ample space and unparalleled privacy.

Monte Mayor is renowned for its breathtaking natural beauty and top-notch amenities, including 24-hour security. Despite its serene setting, the plot is conveniently accessible, just a 15-minute drive from the bustling hub of Puerto Banús, 25 minutes from Marbella, and less than 45 minutes from Málaga Airport.