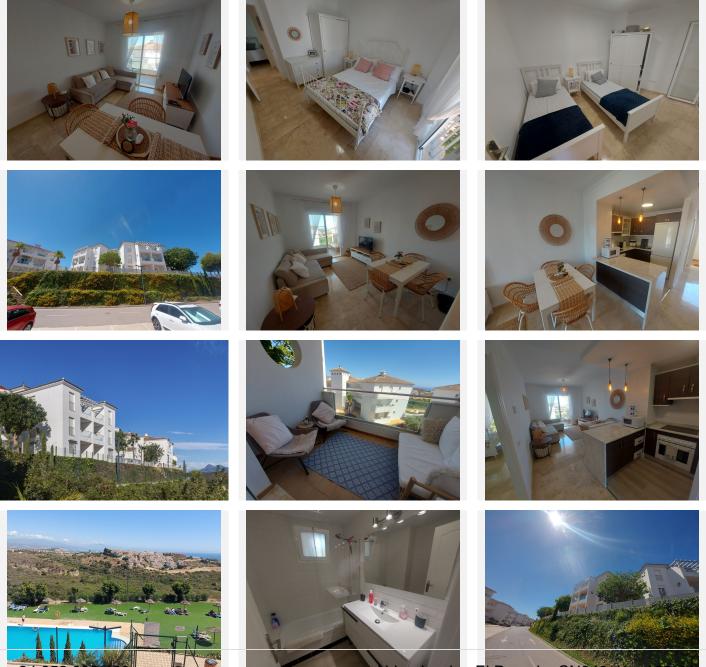

## Manilva

REF# BEMR4821925 €215,000

| BEDS | BATHS | BUILT | TERRACE |
|------|-------|-------|---------|
| 2    | 2     | 75 m² | 8 m²    |

Urb. Small Oasis, a brand-new residential development nestled in the heart of Manilva, Conveniently located just 10 minutes from Estepona and 20 minutes from Gibraltar, Small Oasis offers the perfect blend of tranquility and accessibility. Each residence at Small Oasis boasts stunning terraces with mesmerizing sea views, allowing you to soak in the beauty of the Costa del Sol from the comfort of your own home. Middle Floor Apartment, Manilva, Costa del Sol.

2 Bedrooms, 2 Bathrooms, Built 75 m<sup>2</sup>, Terrace 8 m<sup>2</sup>.

Setting : Urbanisation.

Orientation : East.

Condition : Excellent.

Pool : Communal.

Climate Control : Air Conditioning.

Views : Sea.

Features : Covered Terrace, Lift, Fitted Wardrobes, Near Transport, WiFi, Ensuite Bathroom, Marble +34 952 939 460 · info@bromleyestatesmarbella.com Urbanizacion El Rosario, CN340, Km 188, Marbella, Malaga 29603

Flooring, Double Glazing. Furniture : Fully Furnished. Kitchen : Fully Fitted. Garden : Communal. Security : Gated Complex. Parking : Open, Street. Utilities : Electricity, Drinkable Water. Category : Holiday Homes, Investment, Luxury, Resale.