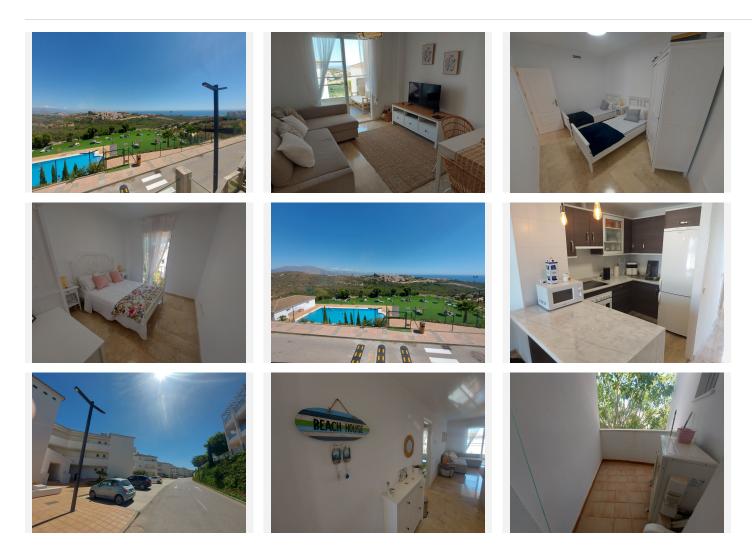

## Manilva

REF# BEMR4821925 €215,000

| BEDS | BATHS | BUILT | TERRACE |
|------|-------|-------|---------|
| 2    | 2     | 75 m² | 8 m²    |

Urb. Small Oasis, a brand-new residential development nestled in the heart of Manilva, Conveniently located just 10 minutes from Estepona and 20 minutes from Gibraltar, Small Oasis offers the perfect blend of tranquility and accessibility. Each residence at Small Oasis boasts stunning terraces with mesmerizing sea views, allowing you to soak in the beauty of the Costa del Sol from the comfort of your own home. Middle Floor Apartment, Manilva, Costa del Sol.

2 Bedrooms, 2 Bathrooms, Built 75 m<sup>2</sup>, Terrace 8 m<sup>2</sup>.

Setting : Urbanisation.

Orientation : East.

Condition : Excellent.

Pool : Communal.

Climate Control : Air Conditioning.

Views : Sea.

Features : Covered Terrace, Lift, Fitted Wardrobes, Near Transport, WiFi, Ensuite Bathroom, Marble +34 952 939 460 · info@bromleyestatesmarbella.com Urbanizacion El Rosario, CN340, Km 188, Marbella, Malaga 29603

Flooring, Double Glazing. Furniture : Fully Furnished. Kitchen : Fully Fitted. Garden : Communal. Security : Gated Complex. Parking : Open, Street. Utilities : Electricity, Drinkable Water. Category : Holiday Homes, Investment, Luxury, Resale.