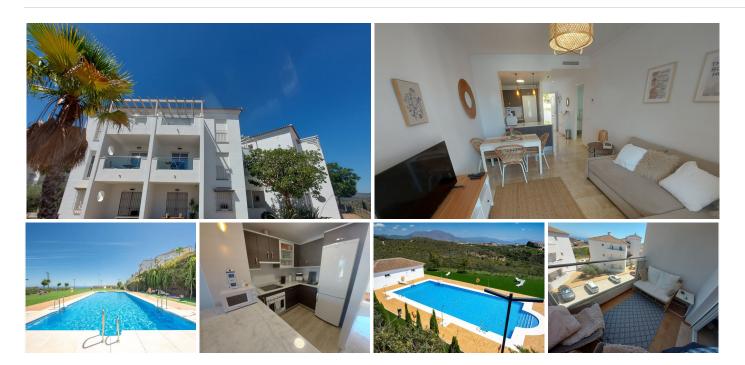

## Manilva

REF# BEMR4821925 €215,000

| BEDS | BATHS | BUILT | TERRACE |
|------|-------|-------|---------|
| 2    | 2     | 75 m² | 8 m²    |

Urb. Small Oasis, a brand-new residential development nestled in the heart of Manilva, Conveniently located just 10 minutes from Estepona and 20 minutes from Gibraltar, Small Oasis offers the perfect blend of tranquility and accessibility. Each residence at Small Oasis boasts stunning terraces with mesmerizing sea views, allowing you to soak in the beauty of the Costa del Sol from the comfort of your own home. Middle Floor Apartment, Manilva, Costa del Sol.

2 Bedrooms, 2 Bathrooms, Built 75 m<sup>2</sup>, Terrace 8 m<sup>2</sup>.

Setting : Urbanisation.

Orientation : East.

Condition : Excellent.

Pool : Communal.

Climate Control : Air Conditioning.

Views : Sea.

Features : Covered Terrace, Lift, Fitted Wardrobes, Near Transport, WiFi, Ensuite Bathroom, Marble +34 952 939 460 · info@bromleyestatesmarbella.com Urbanizacion El Rosario, CN340, Km 188, Marbella, Malaga 29603

Flooring, Double Glazing. Furniture : Fully Furnished. Kitchen : Fully Fitted. Garden : Communal. Security : Gated Complex. Parking : Open, Street. Utilities : Electricity, Drinkable Water. Category : Holiday Homes, Investment, Luxury, Resale.